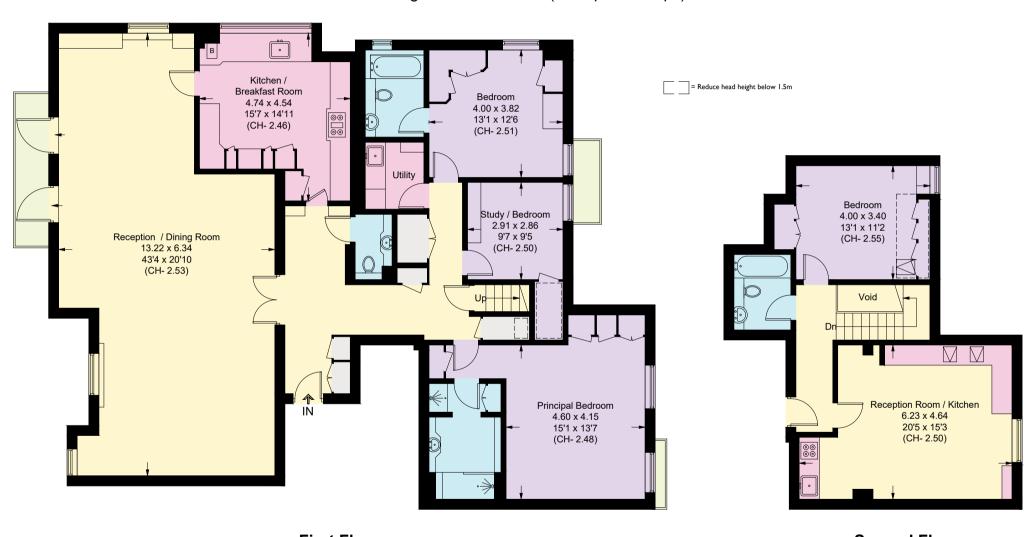

## Maresfield Gardens, NW3

Approximate Area = 246.5 sq m / 2653 sq ft (Excluding Void) Including Limited Use Area (5.6 sq m / 60 sq ft)

**First Floor** Approximate Area = 191.8 sq m / 2064 sq ft Including Limited Use Area (3.1 sq m / 33 sq ft) Second Floor Approximate Area = 54.7 sq m / 589 sq ft Including Limited Use Area (2.5 sq m / 27 sq ft)

Ν

Surveyed and drawn in accordance with the International property measurements standards (IPMS 2: Residential) Not drawn to scale unless stated. Whilst every care is taken in the preparation of this plan, please check all dimensions, shapes and compass bearings before making any decisions reliant upon them.