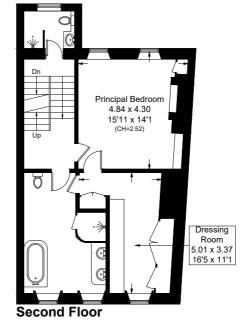

## **Church Row, NW3**

Approximate Area = 299.0 sq m / 3218 sq ft Vaults = 14.0 sq m / 151 sq ft Total = 313.0 sq m / 3369 sq ft Including Limited Use Area (8.0 sq m / 86 sq ft)

**Third Floor** 

Consulting Room 3 90 x 2 70 12'10 x 8'10 Consulting Room Reception Roo 4.71 x 1.90 4.36 x 3.64 14'4 x 11'11 15'5 x 6'3 Up Vault 2.86 x 2.46 9'5 x 8'1 Vault Lower Ground Floor