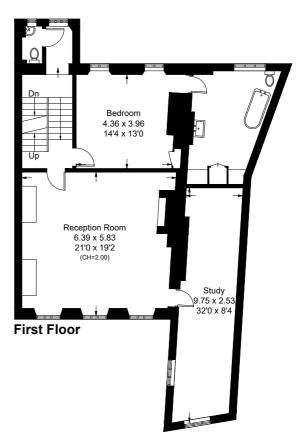

## **Church Row, NW3**

Approximate Area = 299.0 sq m / 3218 sq ft Vaults = 14.0 sq m / 151 sq ft Total = 313.0 sq m / 3369 sq ft Including Limited Use Area (8.0 sq m / 86 sq ft)

**Third Floor** 

Consulting Room 3 90 x 2 70 12'10 x 8'10 Consulting Room Reception Roo 4.71 x 1.90 4.36 x 3.64 14'4 x 11'11 15'5 x 6'3 Up Vault 2.86 x 2.46 9'5 x 8'1 Vault Lower Ground Floor