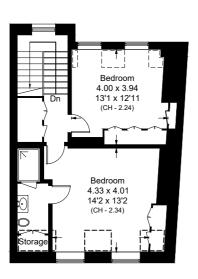

## **Church Row, NW3**

Approximate Area = 299.0 sq m / 3218 sq ft Vaults = 14.0 sq m / 151 sq ft Total = 313.0 sq m / 3369 sq ft Including Limited Use Area (8.0 sq m / 86 sq ft)

**Third Floor** 

Consulting Room 3 90 x 2 70 12'10 x 8'10 Consulting Room Reception Roo 4.71 x 1.90 4.36 x 3.64 14'4 x 11'11 15'5 x 6'3 Up Vault 2.86 x 2.46 9'5 x 8'1 Vault Lower Ground Floor