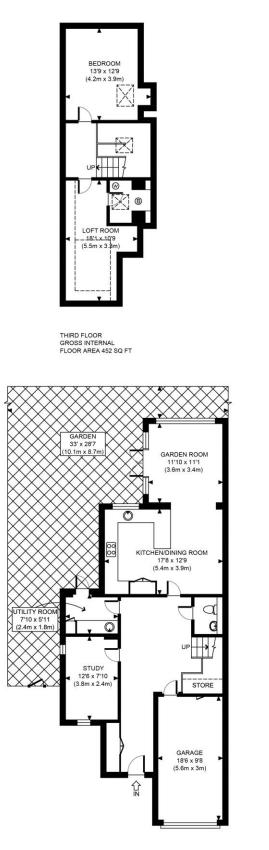

## **ACCOMMODATION & AMENITIES**

Large Entrance Hall • Guest WC • Study • Utility Room • Kitchen/Dining Room • Garden/Family Room • First Floor Reception Room • Master Bedroom with a very Large En-suite Bath/Shower Room • Bedroom Two with En-suite Three Further Bedrooms • Family Bathroom • Off Street Parking for Two Cars • Integral Garage • Patio • Garden • Extensive Storage Room/Potential Fourth Bathroom • Boiler Room • Secure Gated Development • 24 Hour Security/Porterage • Communal Grounds and Gymnasium

## TERMS

TENURE

Freehold

GUIDE PRICE

£2,695,000 Subject to Contract

GROUND FLOOR GROSS INTERNAL FLOOR AREA 1016 SQ FT FIRST FLOOR GROSS INTERNAL FLOOR AREA 833 SQ FT

APPROX. GROSS INTERNAL FLOOR AREA WITH GARAGE 3135 SQ FT / 291 SQM