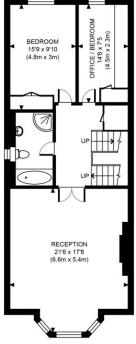

## **ACCOMMODATION & AMENITIES**

Large Entrance Hall • Guest WC • Study • Utility Room • Kitchen/Dining Room • Garden/Family Room • First Floor Reception Room • Master Bedroom with a very Large En-suite Bath/Shower Room • Bedroom Two with En-suite Three Further Bedrooms • Family Bathroom • Off Street Parking for Two Cars • Integral Garage • Patio • Garden • Extensive Storage Room/Potential Fourth Bathroom • Boiler Room • Secure Gated Development • 24 Hour Security/Porterage • Communal Grounds and Gymnasium

## TERMS

TENURE

Freehold

GUIDE PRICE

£2,695,000 Subject to Contract

GROUND FLOOR GROSS INTERNAL FLOOR AREA 1016 SQ FT FIRST FLOOR GROSS INTERNAL FLOOR AREA 833 SQ FT

APPROX. GROSS INTERNAL FLOOR AREA WITH GARAGE 3135 SQ FT / 291 SQM