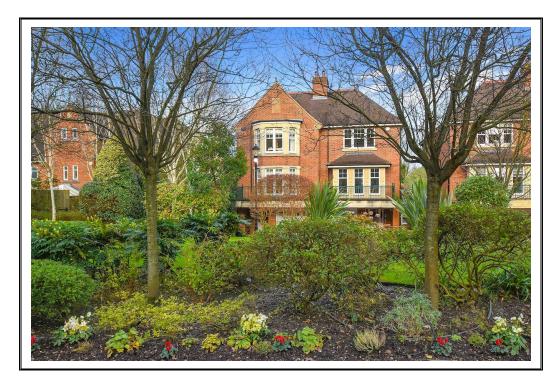

## <u>MOUNTVIEW CLOSE</u> <u>HAMPSTEAD GARDEN SUBURB</u> <u>NW11</u>

A rare opportunity to purchase this deceptively spacious, 3135 sq ft (291 sq mt) five bedroom semidetached town house, offering bright accommodation arranged over four floors, but with the primary areas over three.

The property is found in good condition throughout and benefits from off street parking for two cars, an integral garage and a secluded, larger than average rear and side garden.

Located at the Northern end of this highly sought after award-winning secure gated development built by renowned developers Octagon. The development is conveniently located adjacent to Golders Hill Park and the Heath Extension and is within easy reach of both cosmopolitan Hampstead Village and the extensive shops, cafes and transport links at Golders Green.