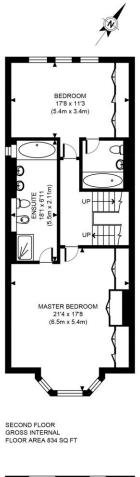

## **ACCOMMODATION & AMENITIES**

Large Entrance Hall • Guest WC • Study • Utility Room • Kitchen/Dining Room • Garden/Family Room • First Floor Reception Room • Master Bedroom with a very Large En-suite Bath/Shower Room • Bedroom Two with En-suite Three Further Bedrooms • Family Bathroom • Off Street Parking for Two Cars • Integral Garage • Patio • Garden • Extensive Storage Room/Potential Fourth Bathroom • Boiler Room • Secure Gated Development • 24 Hour Security/Porterage • Communal Grounds and Gymnasium

## TERMS

TENURE

Freehold

GUIDE PRICE

£2,695,000 Subject to Contract

GROUND FLOOR GROSS INTERNAL FLOOR AREA 1016 SQ FT FIRST FLOOR GROSS INTERNAL FLOOR AREA 833 SQ FT

APPROX. GROSS INTERNAL FLOOR AREA WITH GARAGE 3135 SQ FT / 291 SQM