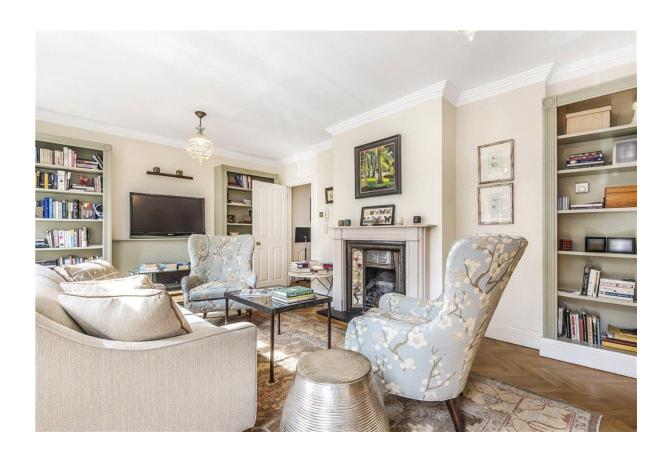

On the ground floor the semi-open plan kitchen and breakfast room flow naturally into the living space and dining area which in turn leads onto a decked rear garden.

The main reception room, first bedroom and a family bathroom occupy the first floor with a master suite and two further bedrooms on the second floor. The final bedroom/ study spans the entire top floor and benefits from access to a roof terrace with incredible views over Hampstead Heath.

## **ACCOMMODATION & AMENITIES**

ENTRANCE HALL, COATS CUPBOARD, GUEST WC, KITCHEN/BREAKFAST ROOM, RECEPTION ROOM WITH GLAZED DINING AREA, FIRST FLOOR DRAWING ROOM, BEDROOM FOUR, FAMILY BATHROOM, MASTER BEDROOM WITH ENSUITE SHOWER ROOM, TWO FURTHER BEDROOMS (1 DOUBLE), STUDY/BEDROOM FIVE, WC, KITCHENETTE, LOFT STORAGE, RESIDENTS PARKING, FRONT GARDEN, REAR PATIO GARDEN, ROOF TERRACE