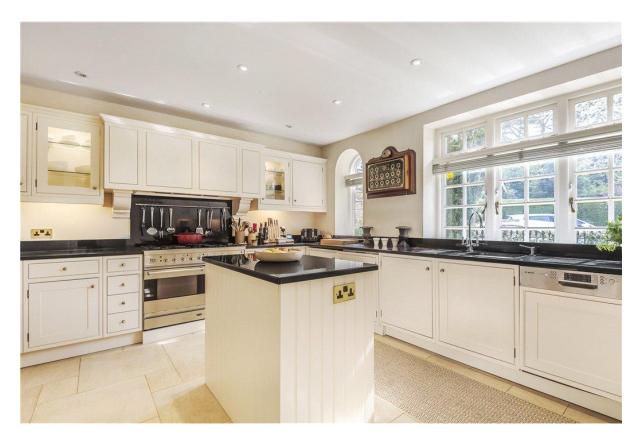

On the ground floor the semi-open plan kitchen and breakfast room flow naturally into the living space and dining area which in turn leads onto a decked rear garden.

The main reception room, first bedroom and a family bathroom occupy the first floor with a master suite and two further bedrooms on the second floor. The final bedroom/ study spans the entire top floor and benefits from access to a roof terrace with incredible views over Hampstead Heath.

## **ACCOMMODATION & AMENITIES**

ENTRANCE HALL, COATS CUPBOARD, GUEST WC, KITCHEN/BREAKFAST ROOM, RECEPTION ROOM WITH GLAZED DINING AREA, FIRST FLOOR DRAWING ROOM, BEDROOM FOUR, FAMILY BATHROOM, MASTER BEDROOM WITH ENSUITE SHOWER ROOM, TWO FURTHER BEDROOMS (1 DOUBLE), STUDY/BEDROOM FIVE, WC, KITCHENETTE, LOFT STORAGE, RESIDENTS PARKING, FRONT GARDEN, REAR PATIO GARDEN, ROOF TERRACE