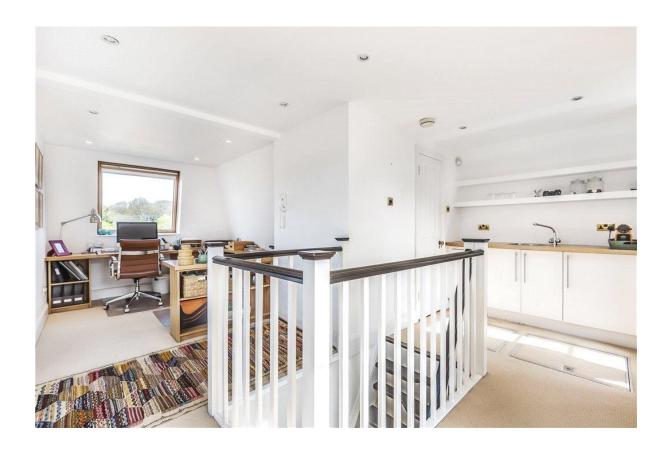

On the ground floor the semi-open plan kitchen and breakfast room flow naturally into the living space and dining area which in turn leads onto a decked rear garden.

The main reception room, first bedroom and a family bathroom occupy the first floor with a master suite and two further bedrooms on the second floor. The final bedroom/ study spans the entire top floor and benefits from access to a roof terrace with incredible views over Hampstead Heath.

## **ACCOMMODATION & AMENITIES**

ENTRANCE HALL, COATS CUPBOARD, GUEST WC, KITCHEN/BREAKFAST ROOM, RECEPTION ROOM WITH GLAZED DINING AREA, FIRST FLOOR DRAWING ROOM, BEDROOM FOUR, FAMILY BATHROOM, MASTER BEDROOM WITH ENSUITE SHOWER ROOM, TWO FURTHER BEDROOMS (1 DOUBLE), STUDY/BEDROOM FIVE, WC, KITCHENETTE, LOFT STORAGE, RESIDENTS PARKING, FRONT GARDEN, REAR PATIO GARDEN, ROOF TERRACE