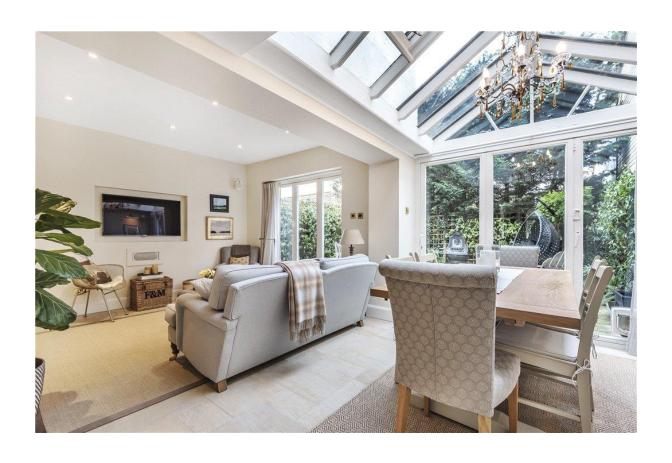

On the ground floor the semi-open plan kitchen and breakfast room flow naturally into the living space and dining area which in turn leads onto a decked rear garden.

The main reception room, first bedroom and a family bathroom occupy the first floor with a master suite and two further bedrooms on the second floor. The final bedroom/ study spans the entire top floor and benefits from access to a roof terrace with incredible views over Hampstead Heath.

## **ACCOMMODATION & AMENITIES**

ENTRANCE HALL, COATS CUPBOARD, GUEST WC, KITCHEN/BREAKFAST ROOM, RECEPTION ROOM WITH GLAZED DINING AREA, FIRST FLOOR DRAWING ROOM, BEDROOM FOUR, FAMILY BATHROOM, MASTER BEDROOM WITH ENSUITE SHOWER ROOM, TWO FURTHER BEDROOMS (1 DOUBLE), STUDY/BEDROOM FIVE, WC, KITCHENETTE, LOFT STORAGE, RESIDENTS PARKING, FRONT GARDEN, REAR PATIO GARDEN, ROOF TERRACE