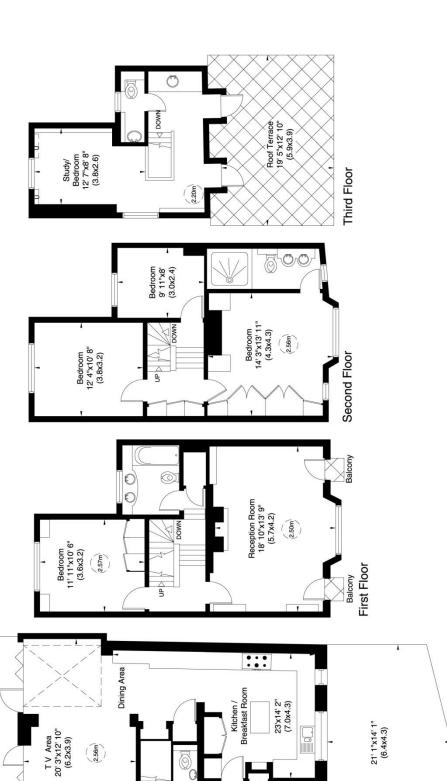

## The Rook Sandy Road, NW3

Gross internal area (approx.) 184 Sq m (1977 Sq ft) For identification only, Not to Scale Floor Plan by Capital group 020 8671 7722

Decked Garden 21' 4"x17' (6.5x5.2)

Not to scale, for guidance only and must not be relied upon as a statement of fact. All measurements and areas are approximate only (and have been prepared in accordance with the current edition of the RICS Code of Measuring Practice).

**Ground Floor** 