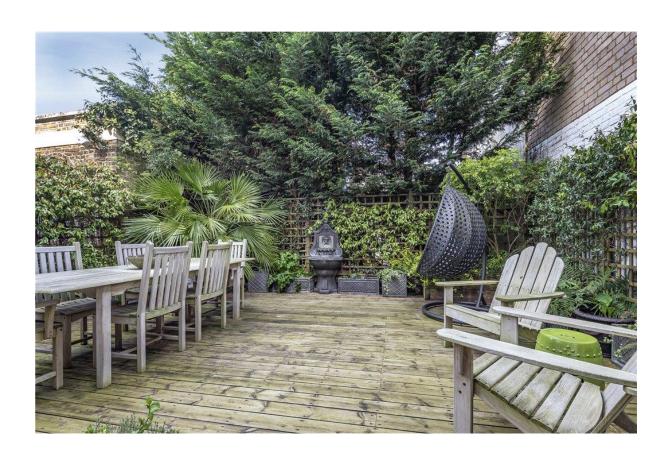

On the ground floor the semi-open plan kitchen and breakfast room flow naturally into the living space and dining area which in turn leads onto a decked rear garden.

The main reception room, first bedroom and a family bathroom occupy the first floor with a master suite and two further bedrooms on the second floor. The final bedroom/ study spans the entire top floor and benefits from access to a roof terrace with incredible views over Hampstead Heath.

## The Rook Sandy Road, NW3

Gross internal area (approx.) 184 Sq m (1977 Sq ft) For identification only, Not to Scale Floor Plan by Capital group 020 8671 7722

Decked Garden 21' 4"x17' (6.5x5.2)

Not to scale, for guidance only and must not be relied upon as a statement of fact. All measurements and areas are approximate only (and have been prepared in accordance with the current edition of the RICS Code of Measuring Practice).