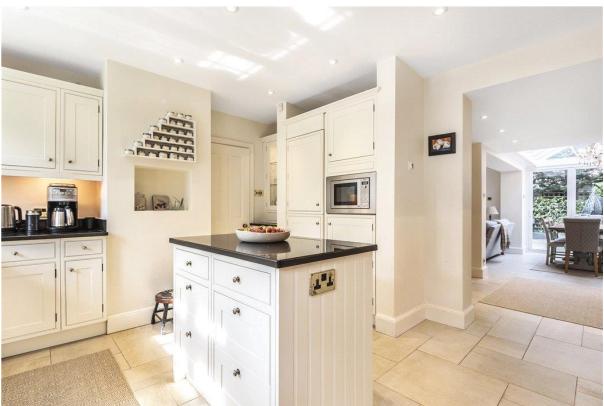

On the ground floor the semi-open plan kitchen and breakfast room flow naturally into the living space and dining area which in turn leads onto a decked rear garden.

The main reception room, first bedroom and a family bathroom occupy the first floor with a master suite and two further bedrooms on the second floor. The final bedroom/ study spans the entire top floor and benefits from access to a roof terrace with incredible views over Hampstead Heath.

## **ACCOMMODATION & AMENITIES**

ENTRANCE HALL, COATS CUPBOARD, GUEST WC, KITCHEN/BREAKFAST ROOM, RECEPTION ROOM WITH GLAZED DINING AREA, FIRST FLOOR DRAWING ROOM, BEDROOM FOUR, FAMILY BATHROOM, MASTER BEDROOM WITH ENSUITE SHOWER ROOM, TWO FURTHER BEDROOMS (1 DOUBLE), STUDY/BEDROOM FIVE, WC, KITCHENETTE, LOFT STORAGE, RESIDENTS PARKING, FRONT GARDEN, REAR PATIO GARDEN, ROOF TERRACE