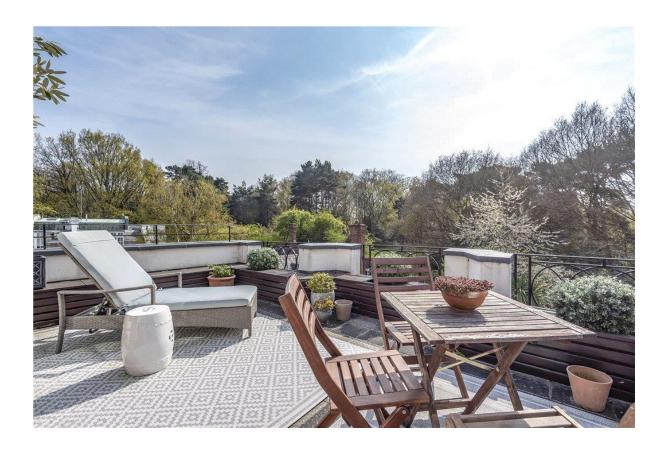

On the ground floor the semi-open plan kitchen and breakfast room flow naturally into the living space and dining area which in turn leads onto a decked rear garden.

The main reception room, first bedroom and a family bathroom occupy the first floor with a master suite and two further bedrooms on the second floor. The final bedroom/ study spans the entire top floor and benefits from access to a roof terrace with incredible views over Hampstead Heath.

## **ACCOMMODATION & AMENITIES**

ENTRANCE HALL, COATS CUPBOARD, GUEST WC, KITCHEN/BREAKFAST ROOM, RECEPTION ROOM WITH GLAZED DINING AREA, FIRST FLOOR DRAWING ROOM, BEDROOM FOUR, FAMILY BATHROOM, MASTER BEDROOM WITH ENSUITE SHOWER ROOM, TWO FURTHER BEDROOMS (1 DOUBLE), STUDY/BEDROOM FIVE, WC, KITCHENETTE, LOFT STORAGE, RESIDENTS PARKING, FRONT GARDEN, REAR PATIO GARDEN, ROOF TERRACE