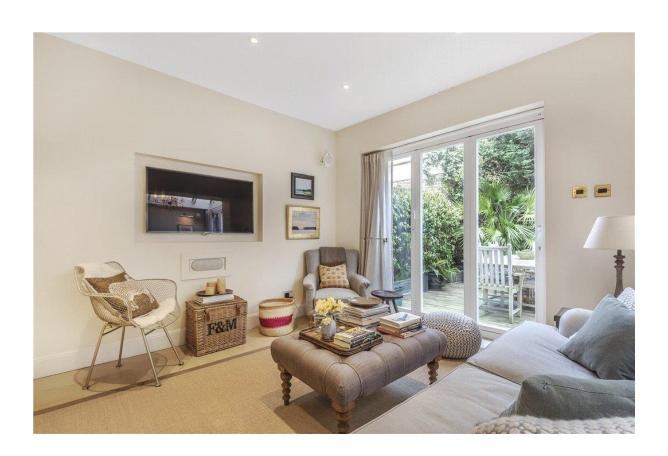

On the ground floor the semi-open plan kitchen and breakfast room flow naturally into the living space and dining area which in turn leads onto a decked rear garden.

The main reception room, first bedroom and a family bathroom occupy the first floor with a master suite and two further bedrooms on the second floor. The final bedroom/ study spans the entire top floor and benefits from access to a roof terrace with incredible views over Hampstead Heath.

## **ACCOMMODATION & AMENITIES**

ENTRANCE HALL, COATS CUPBOARD, GUEST WC, KITCHEN/BREAKFAST ROOM, RECEPTION ROOM WITH GLAZED DINING AREA, FIRST FLOOR DRAWING ROOM, BEDROOM FOUR, FAMILY BATHROOM, MASTER BEDROOM WITH ENSUITE SHOWER ROOM, TWO FURTHER BEDROOMS (1 DOUBLE), STUDY/BEDROOM FIVE, WC, KITCHENETTE, LOFT STORAGE, RESIDENTS PARKING, FRONT GARDEN, REAR PATIO GARDEN, ROOF TERRACE