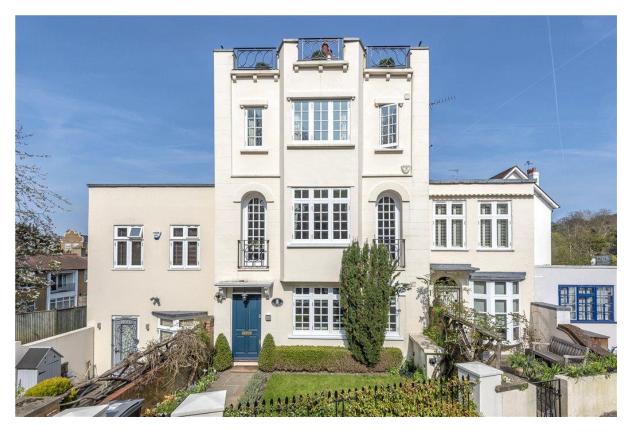

## THE ROOK, SANDY ROAD, NW3

A beautifully unique mid-terraced townhouse located in a discrete cul-de-sac with only a handful of neighbours, adjacent to Hampstead Heath and Golders Hill Park.

This charming five bedroom home, laid out over four floors and accessed via an attractive front garden, extends to approx. 1977 square feet and is offered in immaculate condition.

On the ground floor the semi-open plan kitchen and breakfast room flow naturally into the living space and dining area which in turn leads onto a decked rear garden.

The main reception room, first bedroom and a family bathroom occupy the first floor with a master suite and two further bedrooms on the second floor. The final bedroom/ study spans the entire top floor and benefits from access to a roof terrace with incredible views over Hampstead Heath.