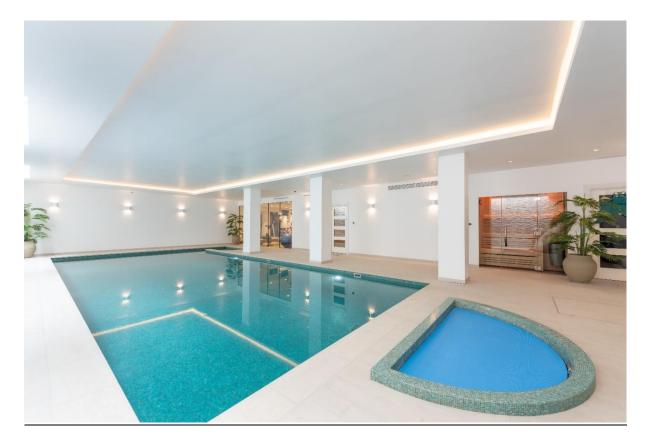

## REDINGTON ROAD HAMPSTEAD, NW3

An exceptional, recently extended and totally refurbished detached family house offering exquisite well proportioned, accommodation. This unique family home is set over 5 floors and offers opulent and well proportioned, accommodation extending to approximately 14,000 sq ft. The house boasts 6 reception rooms (5 on one floor), a Clive Christian bespoke hand crafted kitchen/breakfast room, 9 seat cinema, a large master suite with a luxurious en suite bathroom with 'his and hers' dressing rooms, 7 further bedrooms, ( 5 of which are suites), staff/guest suite. Further benefits include a large leisure complex with swimming pool, sauna, and gymnasium and an extremely large terrace with steps down to the mature lawned garden to the rear. The front of the property is a gated driveway providing secure off street parking for numerous vehicles and a double integral garage. Redington Road is a charming residential street with easy access to the shops, cafes and restaurants of Hampstead, local schools and Hampstead Heath.