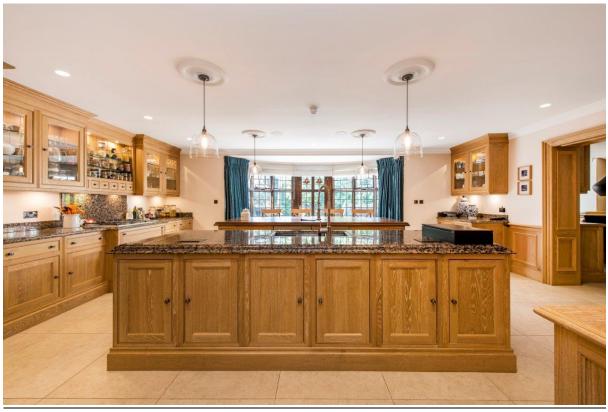

## REDINGTON ROAD HAMPSTEAD, NW3

An exceptional, recently extended and totally refurbished detached family house offering exquisite well proportioned, accommodation. This unique family home is set over 5 floors and offers opulent and well proportioned, accommodation extending to approximately 14,000 sq ft. The house boasts 6 reception rooms (5 on one floor), a Clive Christian bespoke hand crafted kitchen/breakfast room, 9 seat cinema, a large master suite with a luxurious en suite bathroom with 'his and hers' dressing rooms, 7 further bedrooms, ( 5 of which are suites), staff/guest suite. Further benefits include a large leisure complex with swimming pool, sauna, and gymnasium and an extremely large terrace with steps down to the mature lawned garden to the rear. The front of the property is a gated driveway providing secure off street parking for numerous vehicles and a double integral garage. Redington Road is a charming residential street with easy access to the shops, cafes and restaurants of Hampstead, local schools and Hampstead Heath.