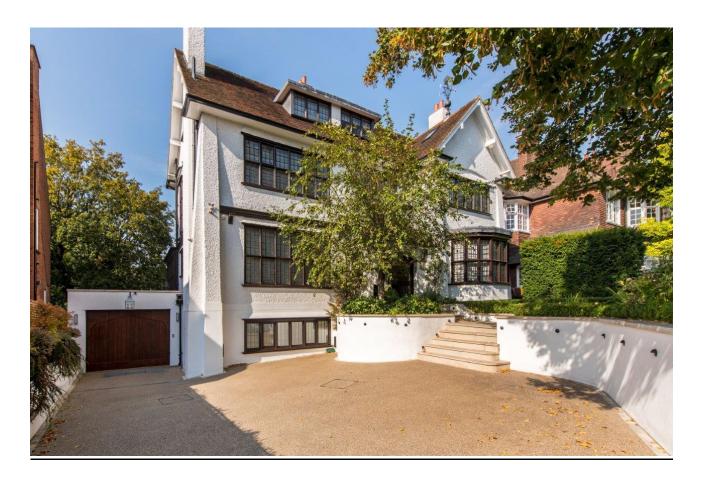

## REDINGTON ROAD HAMPSTEAD, NW3

An exceptional, recently extended and totally refurbished detached family house offering exquisite well proportioned, accommodation. This unique family home is set over 5 floors and offers opulent and well proportioned, accommodation extending to approximately 14,000 sq ft. The house boasts 6 reception rooms (5 on one floor), a Clive Christian bespoke hand crafted kitchen/breakfast room, 9 seat cinema, a large master suite with a luxurious en suite bathroom with 'his and hers' dressing rooms, 7 further bedrooms, ( 5 of which are suites), staff/guest suite. Further benefits include a large leisure complex with swimming pool, sauna, and gymnasium and an extremely large terrace with steps down to the mature lawned garden to the rear. The front of the property is a gated driveway providing secure off street parking for numerous vehicles and a double integral garage. Redington Road is a charming residential street with easy access to the shops, cafes and restaurants of Hampstead, local schools and Hampstead Heath.