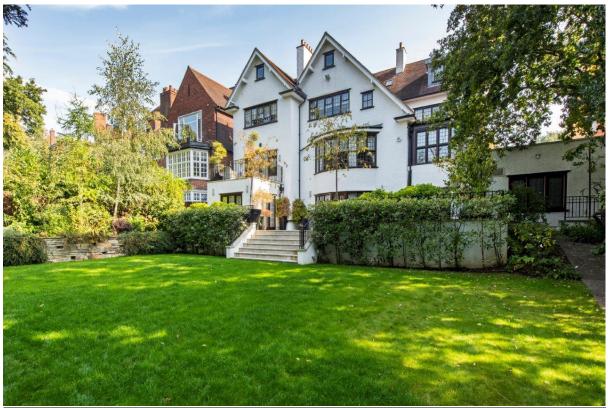

## REDINGTON ROAD HAMPSTEAD, NW3

An exceptional, recently extended and totally refurbished detached family house offering exquisite well proportioned, accommodation. This unique family home is set over 5 floors and offers opulent and well proportioned, accommodation extending to approximately 14,000 sq ft. The house boasts 6 reception rooms (5 on one floor), a Clive Christian bespoke hand crafted kitchen/breakfast room, 9 seat cinema, a large master suite with a luxurious en suite bathroom with 'his and hers' dressing rooms, 7 further bedrooms, ( 5 of which are suites), staff/guest suite. Further benefits include a large leisure complex with swimming pool, sauna, and gymnasium and an extremely large terrace with steps down to the mature lawned garden to the rear. The front of the property is a gated driveway providing secure off street parking for numerous vehicles and a double integral garage. Redington Road is a charming residential street with easy access to the shops, cafes and restaurants of Hampstead, local schools and Hampstead Heath.