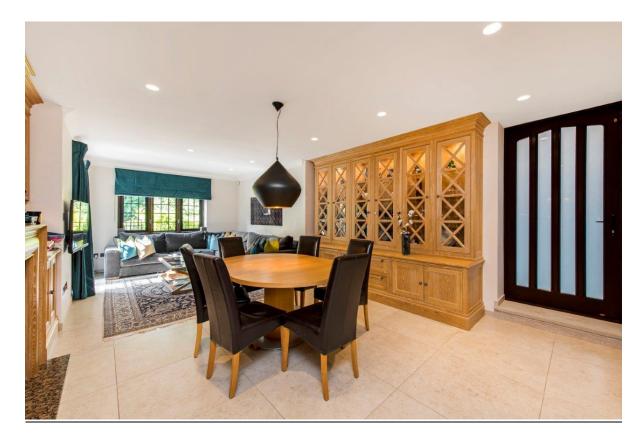

## REDINGTON ROAD HAMPSTEAD, NW3

An exceptional, recently extended and totally refurbished detached family house offering exquisite well proportioned, accommodation. This unique family home is set over 5 floors and offers opulent and well proportioned, accommodation extending to approximately 14,000 sq ft. The house boasts 6 reception rooms (5 on one floor), a Clive Christian bespoke hand crafted kitchen/breakfast room, 9 seat cinema, a large master suite with a luxurious en suite bathroom with 'his and hers' dressing rooms, 7 further bedrooms, ( 5 of which are suites), staff/guest suite. Further benefits include a large leisure complex with swimming pool, sauna, and gymnasium and an extremely large terrace with steps down to the mature lawned garden to the rear. The front of the property is a gated driveway providing secure off street parking for numerous vehicles and a double integral garage. Redington Road is a charming residential street with easy access to the shops, cafes and restaurants of Hampstead, local schools and Hampstead Heath.