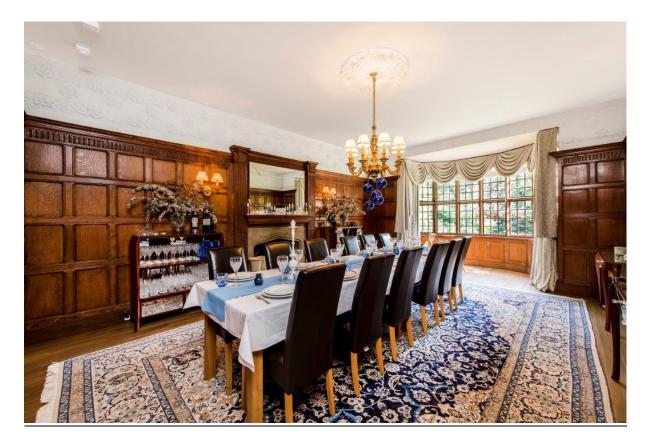

## REDINGTON ROAD HAMPSTEAD, NW3

An exceptional, recently extended and totally refurbished detached family house offering exquisite well proportioned, accommodation. This unique family home is set over 5 floors and offers opulent and well proportioned, accommodation extending to approximately 14,000 sq ft. The house boasts 6 reception rooms (5 on one floor), a Clive Christian bespoke hand crafted kitchen/breakfast room, 9 seat cinema, a large master suite with a luxurious en suite bathroom with 'his and hers' dressing rooms, 7 further bedrooms, ( 5 of which are suites), staff/guest suite. Further benefits include a large leisure complex with swimming pool, sauna, and gymnasium and an extremely large terrace with steps down to the mature lawned garden to the rear. The front of the property is a gated driveway providing secure off street parking for numerous vehicles and a double integral garage. Redington Road is a charming residential street with easy access to the shops, cafes and restaurants of Hampstead, local schools and Hampstead Heath.