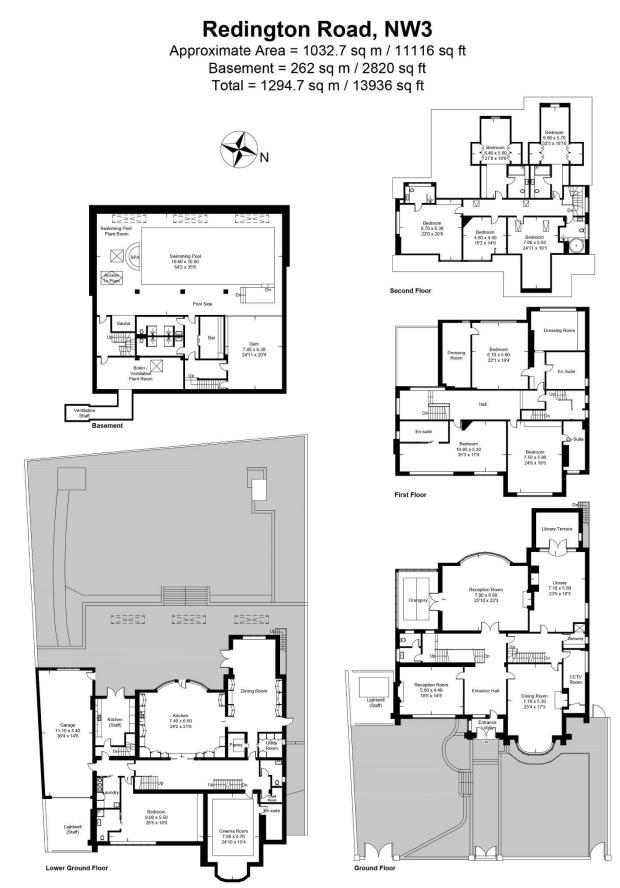

## REDINGTON ROAD HAMPSTEAD, NW3

An exceptional, recently extended and totally refurbished detached family house offering exquisite well proportioned, accommodation. This unique family home is set over 5 floors and offers opulent and well proportioned, accommodation extending to approximately 14,000 sq ft. The house boasts 6 reception rooms (5 on one floor), a Clive Christian bespoke hand crafted kitchen/breakfast room, 9 seat cinema, a large master suite with a luxurious en suite bathroom with 'his and hers' dressing rooms, 7 further bedrooms, ( 5 of which are suites), staff/guest suite. Further benefits include a large leisure complex with swimming pool, sauna, and gymnasium and an extremely large terrace with steps down to the mature lawned garden to the rear. The front of the property is a gated driveway providing secure off street parking for numerous vehicles and a double integral garage. Redington Road is a charming residential street with easy access to the shops, cafes and restaurants of Hampstead, local schools and Hampstead Heath.

SOLE AGENT

Surveyed and drawn in accordance with the International property measurements standards (IPMS 2: Residential) Not drawn to scale unless stated. Whilst every care is taken in the preparation of this plan, please check all dimensions, shapes and compass bearings before making any decisions reliant upon them.