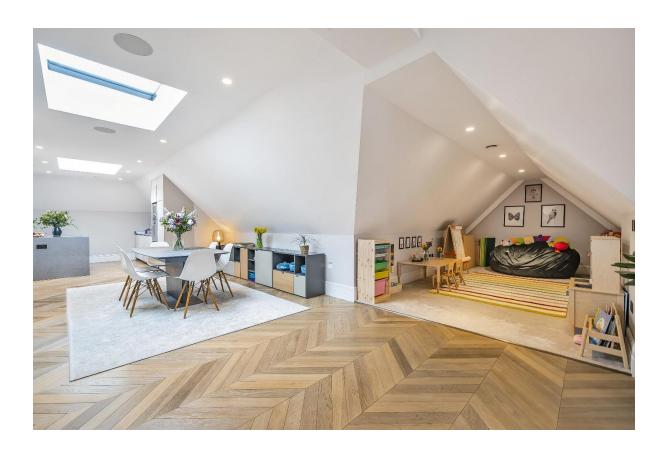

Boasting a beautiful contemporary interior design, the accommodation enjoys a wonderful  $55'4 \times 29'$  kitchen/living/dining area, three double bedrooms, three bathrooms (two en suite) and a study, together with two private terraces.

## **AMENITIES**

TWO PRIVATE TERRACES, AIR CONDITIONING, UNDER FLOOR HEATING, SECURE UNDERGROUND PARKING DAYTIME PORTER/CARETAKER, PASSENGER LIFT, MULTIMEDIA TOUCH SCREEN AV CONTROL, COUNCIL TAX; BAND H, EPC RATING: B83