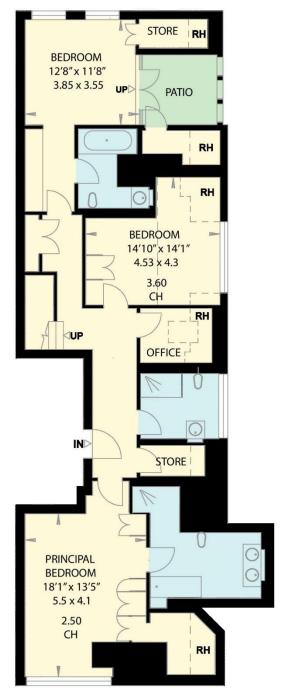

## OTTO SCHIFF HOUSE NUTLEY TERRACE LONDON NW3

Gross Internal Area = 227.8 sq metres/ 2452 sq feet (Excluding Restricted Heights)

Gross Internal Area = 260.1 sq metres/ 2800 sq feet (Including Restricted Heights)

SECOND FLOOR THIRD FLOOR