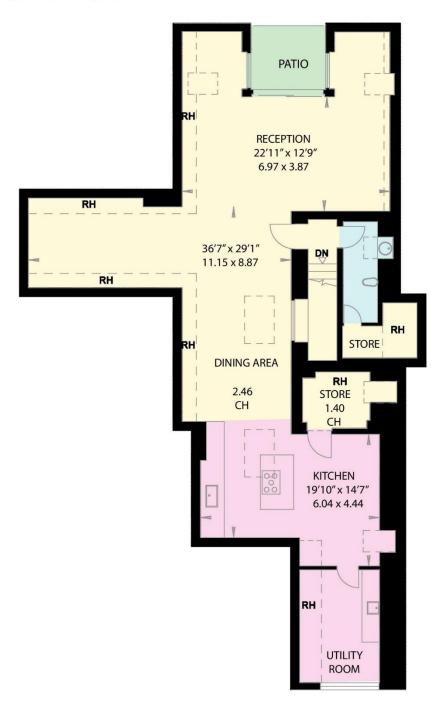

## OTTO SCHIFF HOUSE NUTLEY TERRACE LONDON NW3

Gross Internal Area = 227.8 sq metres/ 2452 sq feet (Excluding Restricted Heights)

Gross Internal Area = 260.1 sq metres/ 2800 sq feet (Including Restricted Heights)

SECOND FLOOR THIRD FLOOR