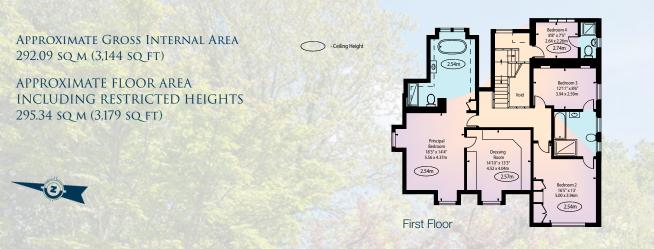

## **ACCOMMODATION & AMENITIES**

ENTRANCE HALL • FAMILY ROOM • DRAWING ROOM STUDY • SITTING ROOM • KITCHEN/ BREAKFAST ROOM PRINCIPAL BEDROOM WITH EN SUITE DRESSING ROOM AND BATHROOM • BEDROOMS 2 AND 3 WITH EN SUITE 'JACK AND JILL' BATHROOM • BEDROOM 4 WITH EN SUITE SHOWER ROOM • BEAUTIFULLY LANDSCAPED AND SECLUDED GARDENS • OUTDOOR HEATED SWIMMING POOL • GATED DRIVEWAY PROVIDING OFF-STREET PARKING