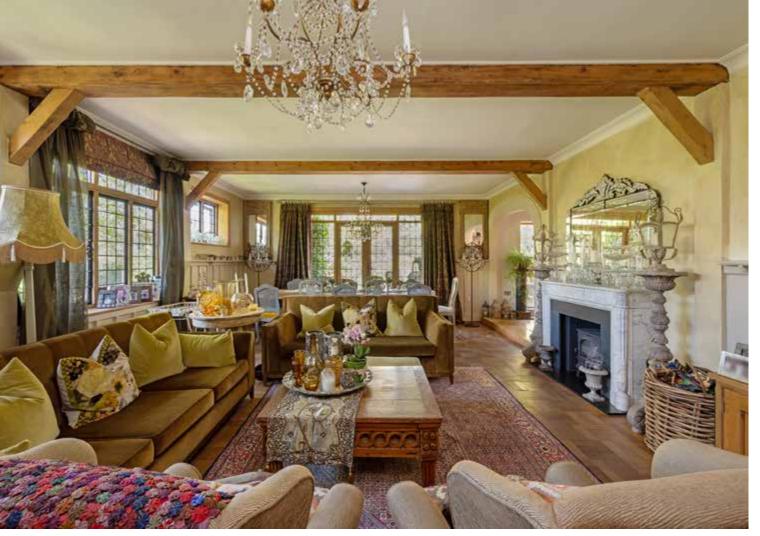

Th house has a Tudor style frontage, is arranged over two floors, and is full of charm and individual character. This lovely home is superbly presented with generous reception rooms, a country-style kitchen, and excellent bedroom accommodation on the first floor. The outstanding sunny gardens have been carefully designed and landscaped and features a heated outdoor swimming pool with terracing, lawns and well established flower borders.

## **ACCOMMODATION & AMENITIES**

ENTRANCE HALL • FAMILY ROOM • DRAWING ROOM STUDY • SITTING ROOM • KITCHEN/ BREAKFAST ROOM PRINCIPAL BEDROOM WITH EN SUITE DRESSING ROOM AND BATHROOM • BEDROOMS 2 AND 3 WITH EN SUITE 'JACK AND JILL' BATHROOM • BEDROOM 4 WITH EN SUITE SHOWER ROOM • BEAUTIFULLY LANDSCAPED AND SECLUDED GARDENS • OUTDOOR HEATED SWIMMING POOL • GATED DRIVEWAY PROVIDING OFF-STREET PARKING