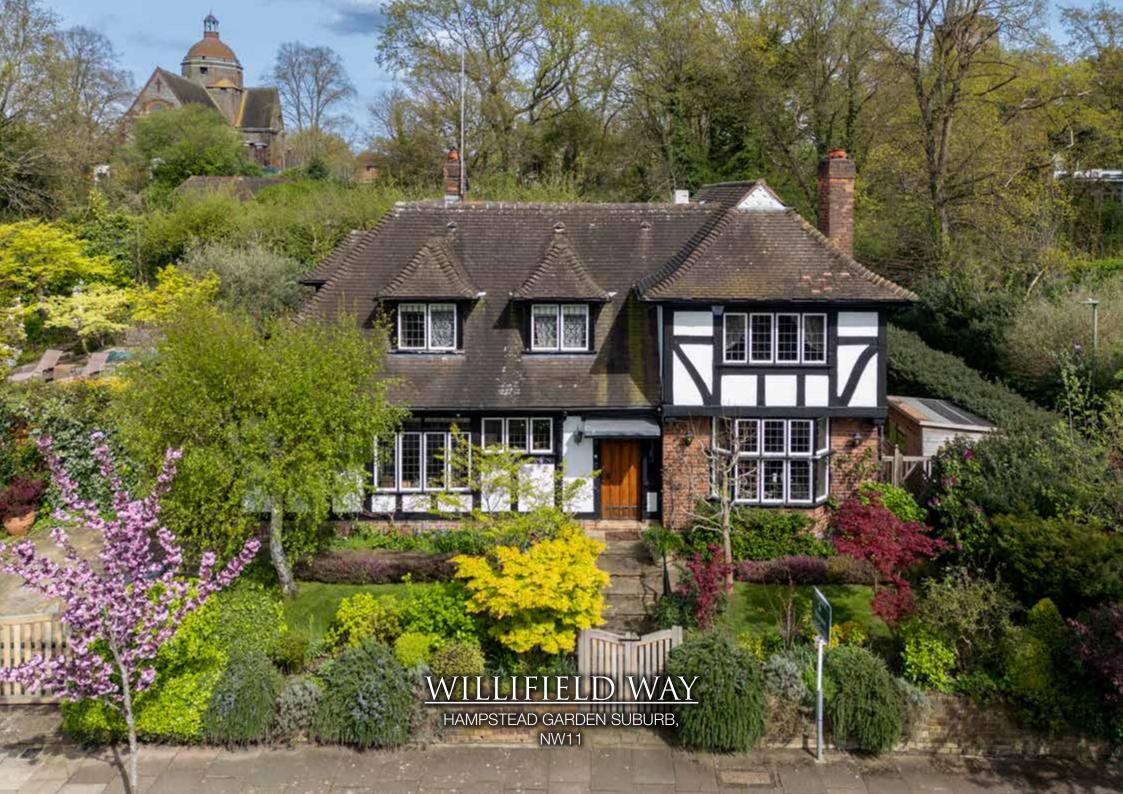

## WILLIFIELD WAY HAMPSTEAD GARDEN SUBURB, NW11

A wonderful detached house, surrounded by beautifully landscaped and secluded gardens, and situated in an elevated position at the heart of Hamstead Garden Suburb.

Th house has a Tudor style frontage, is arranged over two floors, and is full of charm and individual character. This lovely home is superbly presented with generous reception rooms, a country-style kitchen, and excellent bedroom accommodation on the first floor. The outstanding sunny gardens have been carefully designed and landscaped and features a heated outdoor swimming pool with terracing, lawns and well established flower borders.

The house is set up from the road with a gated parking space to the side and is located just off Hampstead Way and within easy reach of Hampstead Heath Extension, Temple Fortune and the excellent transport facilities of Golders Green.