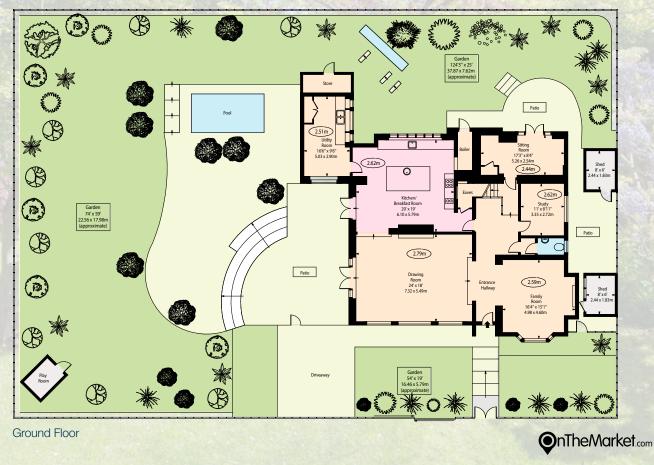

Th house has a Tudor style frontage, is arranged over two floors, and is full of charm and individual character. This lovely home is superbly presented with generous reception rooms, a country-style kitchen, and excellent bedroom accommodation on the first floor. The outstanding sunny gardens have been carefully designed and landscaped and features a heated outdoor swimming pool with terracing, lawns and well established flower borders.

The house is set up from the road with a gated parking space to the side and is located just off Hampstead Way and within easy reach of Hampstead Heath Extension, Temple Fortune and the excellent transport facilities of Golders Green.

## **ACCOMMODATION & AMENITIES**

ENTRANCE HALL • FAMILY ROOM • DRAWING ROOM STUDY • SITTING ROOM • KITCHEN/ BREAKFAST ROOM PRINCIPAL BEDROOM WITH EN SUITE DRESSING ROOM AND BATHROOM • BEDROOMS 2 AND 3 WITH EN SUITE 'JACK AND JILL' BATHROOM • BEDROOM 4 WITH EN SUITE SHOWER ROOM • BEAUTIFULLY LANDSCAPED AND SECLUDED GARDENS • OUTDOOR HEATED SWIMMING POOL • GATED DRIVEWAY PROVIDING OFF-STREET PARKING