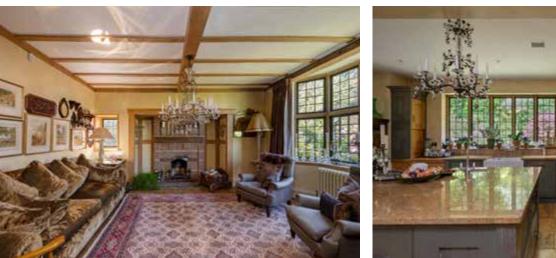

Th house has a Tudor style frontage, is arranged over two floors, and is full of charm and individual character. This lovely home is superbly presented with generous reception rooms, a country-style kitchen, and excellent bedroom accommodation on the first floor. The outstanding sunny gardens have been carefully designed and landscaped and features a heated outdoor swimming pool with terracing, lawns and well established flower borders.

## **ACCOMMODATION & AMENITIES**

ENTRANCE HALL • FAMILY ROOM • DRAWING ROOM STUDY • SITTING ROOM • KITCHEN/ BREAKFAST ROOM PRINCIPAL BEDROOM WITH EN SUITE DRESSING ROOM AND BATHROOM • BEDROOMS 2 AND 3 WITH EN SUITE 'JACK AND JILL' BATHROOM • BEDROOM 4 WITH EN SUITE SHOWER ROOM • BEAUTIFULLY LANDSCAPED AND SECLUDED GARDENS • OUTDOOR HEATED SWIMMING POOL • GATED DRIVEWAY PROVIDING OFF-STREET PARKING