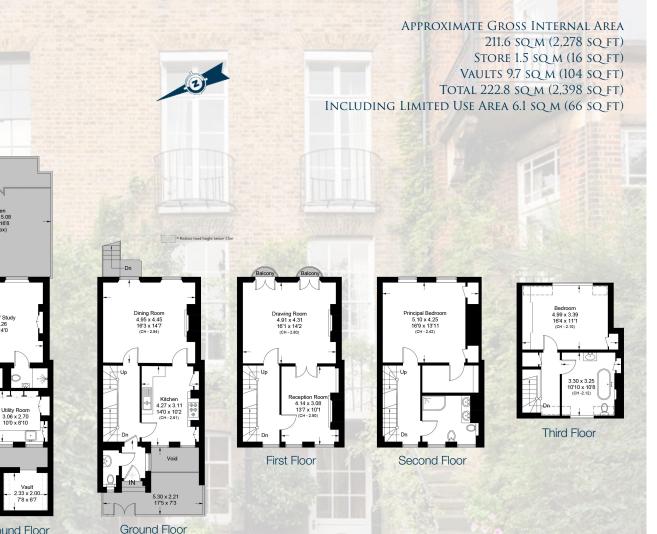

## **HAMPSTEAD VILLAGE**

NW3

A beautiful Grade II\* Listed Georgian house. This wonderful property is presented in immaculate condition throughout and is located in the heart of the Village between the High Street and Hampstead Heath.















40'6 x 16'8

3edroom / Study 4.86 x 4.26 15'11 x 14'0

Lower Ground Floor



## **ACCOMMODATION & AMENITIES**

ENTRANCE VESTIBULE • GUEST CLOAKROOM • ENTRANCE
HALL • DINING ROOM • FITTED KITCHEN • DRAWING ROOM
• STUDY • PRINCIPAL BEDROOM WITH EN SUITE DRESSING
ROOM • BEDROOM TWO • FAMILY BATHROOM • GARDEN
ROOM/BEDROOM WITH EN-SUITE SHOWER ROOM •
SUMMER KITCHEN/UTILITY ROOM/EXTENSIVE STORAGE
VAULTS • PRIVATE SOUTH FACING WALLED REAR GARDEN
• C-AH PERMIT PARKING • EXCEPTIONAL VIEWS FROM THE
UPPER FLOORS

PRICE ON APPLICATION
FREEHOLD
SOLE SELLING AGENTS



RESIDENTIAL SALES & ACQUISITIONS

020 7431 0000

28 Church Row, Hampstead, London NW3 6UP email: info@marcusparfitt.com www.marcusparfitt.com