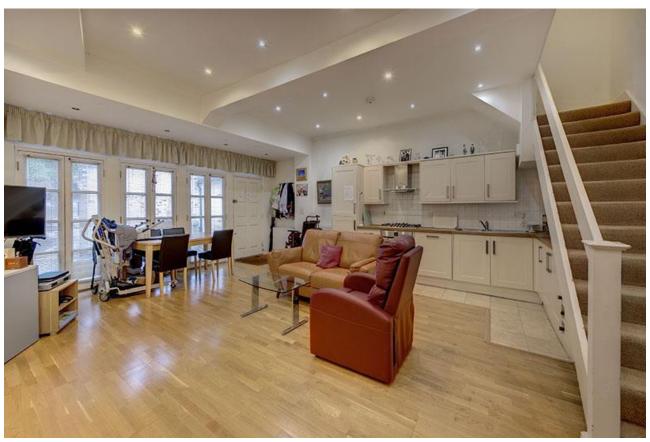

## LYNDHURST ROAD HAMPSTEAD NW3

New Instruction! A charming 2 bedroom, 2 bathroom, detached period coach house located on this most convenient tree lined road. This delightful home boasts a large 24' open plan reception room with a modern fitted kitchen and bathroom on the ground floor and two double bedrooms and a family bathroom on the first floor. Outside there is a courtyard that can be used for off street parking (previously set behind gates). Lyndhurst Road is ideally located with easy access between Hampstead Village and Belsize Park and also close to Swiss Cottage with all the fashionable shops, restaurants and the multitude of transport connections as well as the rolling acres of Hampstead Heath.

## **Accommodation and Amenities**

24'6 x 22' OPEN PLAN RECEPTION ROOM/KITCHEN: TWO BEDROOMS: GROUND FLOOR AND FIRST FLOOR BATHROOMS: COURTYARD GARDEN/OFF STREET PARKING SPACE: RESIDENTS PARKING

**SOLE SELLING AGENTS** 