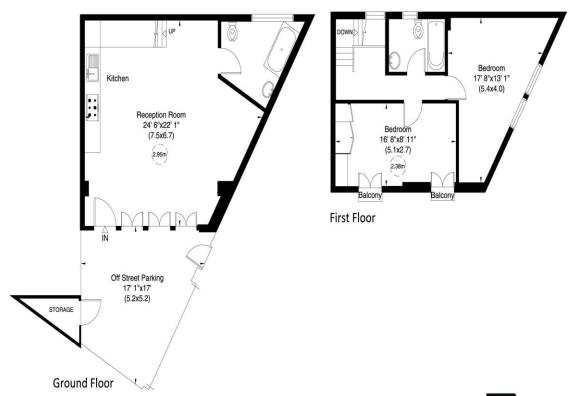

## Lyndhurst Road, NW3

Approximate Gross Internal Area 91 sq m/ 983 sq ft

Not to Scale, for identification only

For guidance only and must not be relied upon as a statement of fact.

All measurements and areas are approximate only (and have been prepared in accordance with the current edition of the RICS Code of Measuring Practice).