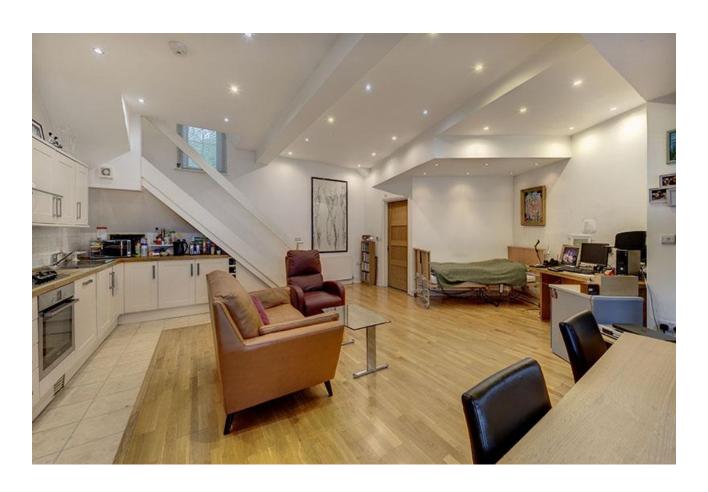

## LYNDHURST ROAD HAMPSTEAD NW3

New Instruction! A charming 2 bedroom, 2 bathroom, detached period coach house located on this most convenient tree lined road. This delightful home boasts a large 24' open plan reception room with a modern fitted kitchen and bathroom on the ground floor and two double bedrooms and a family bathroom on the first floor. Outside there is a courtyard that can be used for off street parking (previously set behind gates). Lyndhurst Road is ideally located with easy access between Hampstead Village and Belsize Park and also close to Swiss Cottage with all the fashionable shops, restaurants and the multitude of transport connections as well as the rolling acres of Hampstead Heath.

## **Accommodation and Amenities**

24'6 x 22' OPEN PLAN RECEPTION ROOM/KITCHEN: TWO BEDROOMS: GROUND FLOOR AND FIRST FLOOR BATHROOMS: COURTYARD GARDEN/OFF STREET PARKING SPACE: RESIDENTS PARKING

**SOLE SELLING AGENTS** 