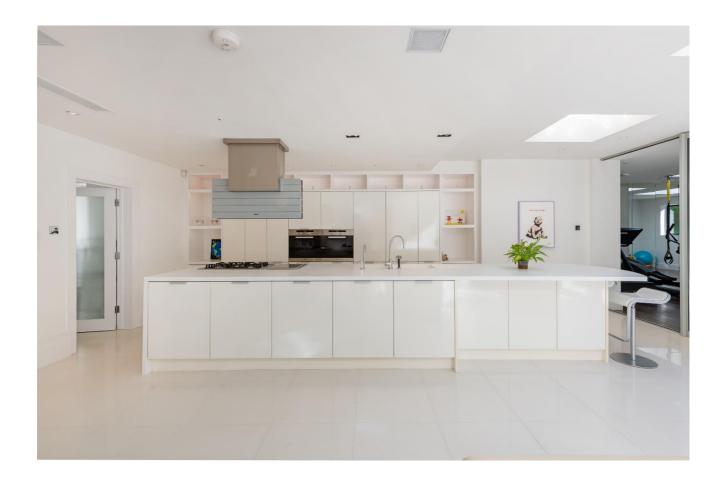

Approaching almost 5,000 square feet of accommodation this wonderful home boasts an impressive entrance hall, expansive kitchen/breakfast/dining room with doors leading out to a large patio and rear garden in excess of 120', three reception rooms compliment this floor along with extensive storage, a large utility room and cloakroom all on the ground floor.

## **ACCOMMODATION & AMENITIES**

ENTRANCE HALL, GUEST WC, COATS CUPBOARD, AV CUPBOARD, RECEPTION ROOM, FAMILY ROOM, KITCHEN/BREAKFAST/DINING ROOM, GYM, PRINCIPAL BEDROOM WITH OPEN PLAN ENSUITE, TWO SEPARATE WALK IN DRESSING ROOMS, STUDY/BEDROOM SIX, BEDROOM WITH ENSUITE, TWO FURTHER DOUBLE BEDROOMS, BEDROOM FOUR WITH ENSUITE, AIRING CUPBOARD, LARGE UTILITY ROOM, CCTV, AND GATE INTERCOM, GATED OFF STREET FOR SEVERAL CARS, 120'+ REAR GARDEN AND PATIO.