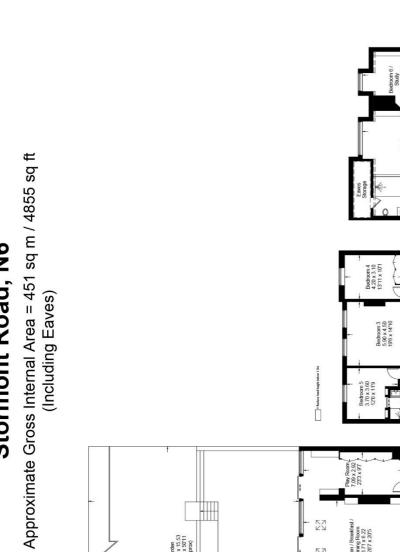

Approaching almost 5,000 square feet of accommodation this wonderful home boasts an impressive entrance hall, expansive kitchen/breakfast/dining room with doors leading out to a large patio and rear garden in excess of 120', three reception rooms compliment this floor along with extensive storage, a large utility room and cloakroom all on the ground floor.

With the first floor offering four bedrooms, two doubles with ensuites and a further two double bedrooms which utilises a large family bath/shower room.

Whilst the entire top floor has been created to offer an indulgent principal bedroom, with two ensuite dressing rooms, ensuite bathroom and a separate study/sixth bedroom.

## Stormont Road, N6

Garden 37.61 x 15.53 1235 x 50\*11 (Approx)

Illustration for identification purposes only, measurements are approximate, not to scale. (ID965952)