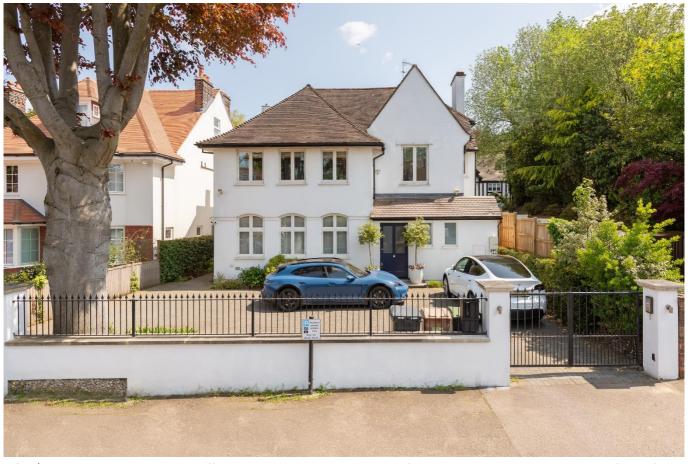

## STORMONT ROAD, KENWOOD, N6

A five/six-bedroom detached house affording good lateral space, set back from the road behind electric gates in front of a large carriage driveway, situated in an exclusive and highly sought after location within walking distance of Highgate and Channing Schools.

Approaching almost 5,000 square feet of accommodation this wonderful home boasts an impressive entrance hall, expansive kitchen/breakfast/dining room with doors leading out to a large patio and rear garden in excess of 120', three reception rooms compliment this floor along with extensive storage, a large utility room and cloakroom all on the ground floor.

Stormont Road is a quiet residential street which is located within walking distance to Kenwood House, Hampstead Heath and Highgate Golf Club. Highgate Village is approximately 0.6 miles away and Hampstead Village can be reached in less than 2 miles.

GUIDE PRICE £6,950,000 SOLE AGENT FREEHOLD