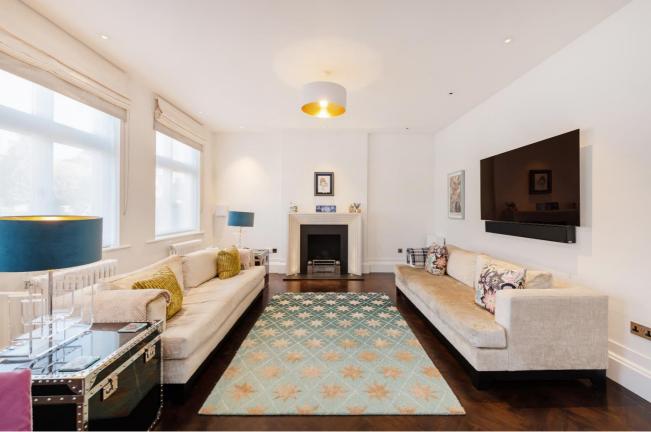

Approaching almost 5,000 square feet of accommodation this wonderful home boasts an impressive entrance hall, expansive kitchen/breakfast/dining room with doors leading out to a large patio and rear garden in excess of 120', three reception rooms compliment this floor along with extensive storage, a large utility room and cloakroom all on the ground floor.

## **ACCOMMODATION & AMENITIES**

ENTRANCE HALL, GUEST WC, COATS CUPBOARD, AV CUPBOARD, RECEPTION ROOM, FAMILY ROOM, KITCHEN/BREAKFAST/DINING ROOM, GYM, PRINCIPAL BEDROOM WITH OPEN PLAN ENSUITE, TWO SEPARATE WALK IN DRESSING ROOMS, STUDY/BEDROOM SIX, BEDROOM WITH ENSUITE, TWO FURTHER DOUBLE BEDROOMS, BEDROOM FOUR WITH ENSUITE, AIRING CUPBOARD, LARGE UTILITY ROOM, CCTV, AND GATE INTERCOM, GATED OFF STREET FOR SEVERAL CARS, 120'+ REAR GARDEN AND PATIO.