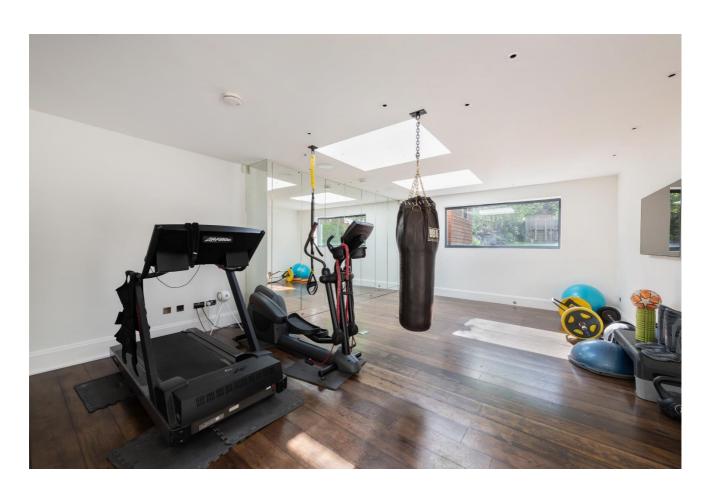

## **ACCOMMODATION & AMENITIES**

ENTRANCE HALL, GUEST WC, COATS CUPBOARD, AV CUPBOARD, RECEPTION ROOM, FAMILY ROOM, KITCHEN/BREAKFAST/DINING ROOM, GYM, PRINCIPAL BEDROOM WITH OPEN PLAN ENSUITE, TWO SEPARATE WALK IN DRESSING ROOMS, STUDY/BEDROOM SIX, BEDROOM WITH ENSUITE, TWO FURTHER DOUBLE BEDROOMS, BEDROOM FOUR WITH ENSUITE, AIRING CUPBOARD, LARGE UTILITY ROOM, CCTV, AND GATE INTERCOM, GATED OFF STREET FOR SEVERAL CARS, 120'+ REAR GARDEN AND PATIO.