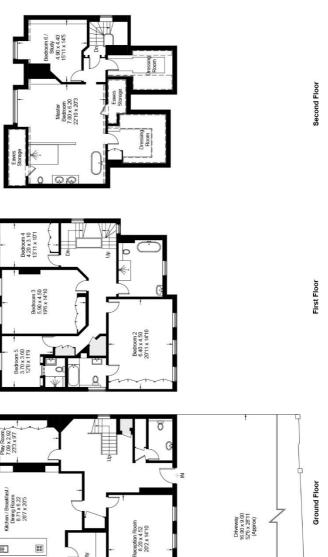

Approaching almost 5,000 square feet of accommodation this wonderful home boasts an impressive entrance hall, expansive kitchen/breakfast/dining room with doors leading out to a large patio and rear garden in excess of 120', three reception rooms compliment this floor along with extensive storage, a large utility room and cloakroom all on the ground floor.

With the first floor offering four bedrooms, two doubles with ensuites and a further two double bedrooms which utilises a large family bath/shower room.

Whilst the entire top floor has been created to offer an indulgent principal bedroom, with two ensuite dressing rooms, ensuite bathroom and a separate study/sixth bedroom.

## **ACCOMMODATION & AMENITIES**

ENTRANCE HALL, GUEST WC, COATS CUPBOARD, AV CUPBOARD, RECEPTION ROOM, FAMILY ROOM, KITCHEN/BREAKFAST/DINING ROOM, GYM, PRINCIPAL BEDROOM WITH OPEN PLAN ENSUITE, TWO SEPARATE WALK IN DRESSING ROOMS, STUDY/BEDROOM SIX, BEDROOM WITH ENSUITE, TWO FURTHER DOUBLE BEDROOMS, BEDROOM FOUR WITH ENSUITE, AIRING CUPBOARD, LARGE UTILITY ROOM, CCTV, AND GATE INTERCOM, GATED OFF STREET FOR SEVERAL CARS, 120'+ REAR GARDEN AND PATIO.