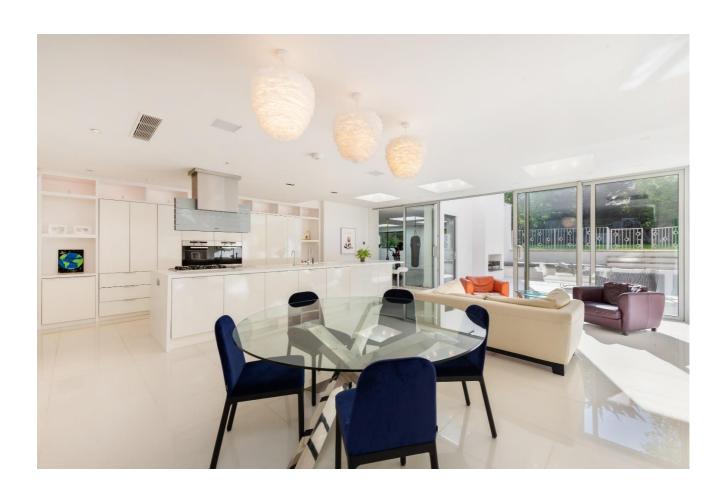

Approaching almost 5,000 square feet of accommodation this wonderful home boasts an impressive entrance hall, expansive kitchen/breakfast/dining room with doors leading out to a large patio and rear garden in excess of 120', three reception rooms compliment this floor along with extensive storage, a large utility room and cloakroom all on the ground floor.

## **ACCOMMODATION & AMENITIES**

ENTRANCE HALL, GUEST WC, COATS CUPBOARD, AV CUPBOARD, RECEPTION ROOM, FAMILY ROOM, KITCHEN/BREAKFAST/DINING ROOM, GYM, PRINCIPAL BEDROOM WITH OPEN PLAN ENSUITE, TWO SEPARATE WALK IN DRESSING ROOMS, STUDY/BEDROOM SIX, BEDROOM WITH ENSUITE, TWO FURTHER DOUBLE BEDROOMS, BEDROOM FOUR WITH ENSUITE, AIRING CUPBOARD, LARGE UTILITY ROOM, CCTV, AND GATE INTERCOM, GATED OFF STREET FOR SEVERAL CARS, 120'+ REAR GARDEN AND PATIO.