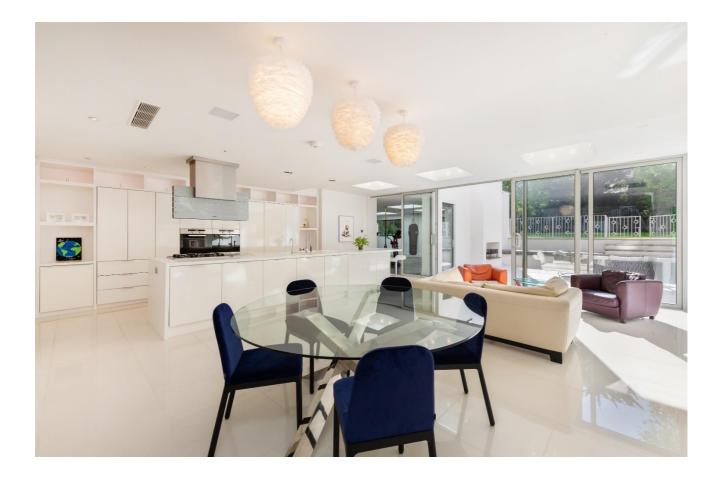

Approaching almost 5,000 square feet of accommodation this wonderful home boasts an impressive entrance hall, expansive kitchen/breakfast/dining room with doors leading out to a large patio and 100 'rear garden, three reception rooms compliment this floor along with extensive storage, a large utility room and cloakroom all on the ground floor.

## **ACCOMMODATION & AMENITIES**

ENTRANCE HALL, GUEST WC, COATS CUPBOARD, AV CUPBOARD, RECEPTION ROOM, FAMILY ROOM, KITCHEN/BREAKFAST/DINING ROOM, GYM, PRINCIPAL BEDROOM WITH OPEN PLAN ENSUITE, TWO SEPARATE WALK IN DRESSING ROOMS, STUDY/BEDROOM SIX, BEDROOM WITH ENSUITE, TWO FURTHER DOUBLE BEDROOMS, BEDROOM FOUR WITH ENSUITE, AIRING CUPBOARD, LARGE UTILITY ROOM, CCTV, AND GATE INTERCOM, GATED OFF STREET FOR SEVERAL CARS, 130 'REAR GARDEN AND PATIO.