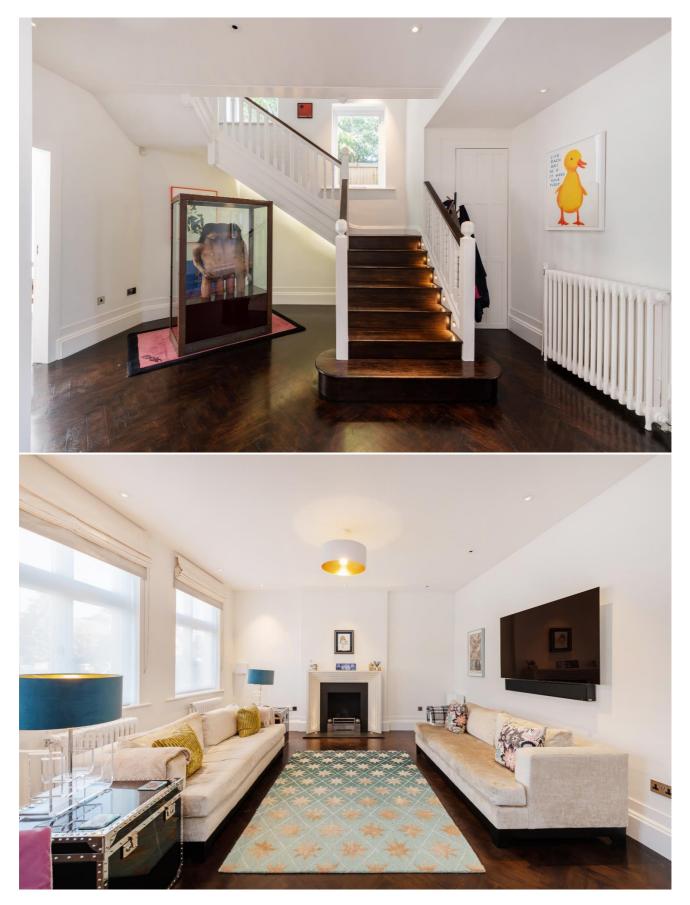

Approaching almost 5,000 square feet of accommodation this wonderful home boasts an impressive entrance hall, expansive kitchen/breakfast/dining room with doors leading out to a large patio and 100 'rear garden, three reception rooms compliment this floor along with extensive storage, a large utility room and cloakroom all on the ground floor.

## **ACCOMMODATION & AMENITIES**

ENTRANCE HALL, GUEST WC, COATS CUPBOARD, AV CUPBOARD, RECEPTION ROOM, FAMILY ROOM, KITCHEN/BREAKFAST/DINING ROOM, GYM, PRINCIPAL BEDROOM WITH OPEN PLAN ENSUITE, TWO SEPARATE WALK IN DRESSING ROOMS, STUDY/BEDROOM SIX, BEDROOM WITH ENSUITE, TWO FURTHER DOUBLE BEDROOMS, BEDROOM FOUR WITH ENSUITE, AIRING CUPBOARD, LARGE UTILITY ROOM, CCTV, AND GATE INTERCOM, GATED OFF STREET FOR SEVERAL CARS, 130 'REAR GARDEN AND PATIO.