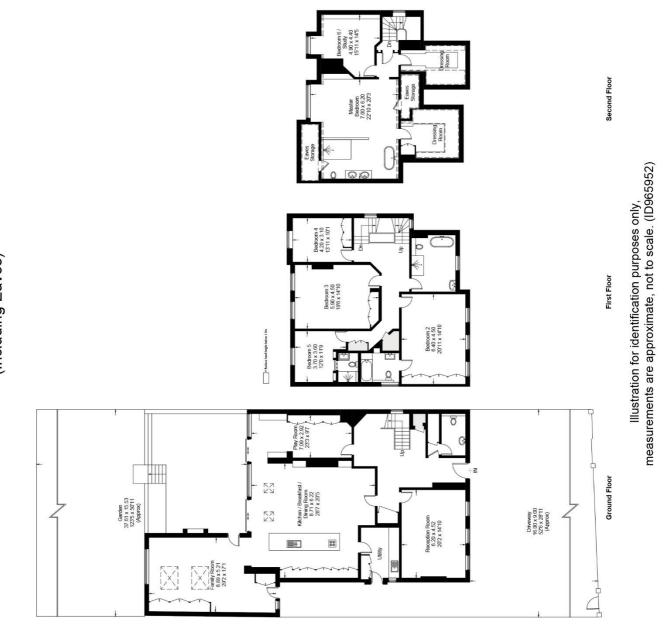

## Stormont Road, N6

Approximate Gross Internal Area = 451 sq m / 4855 sq ft (Including Eaves)