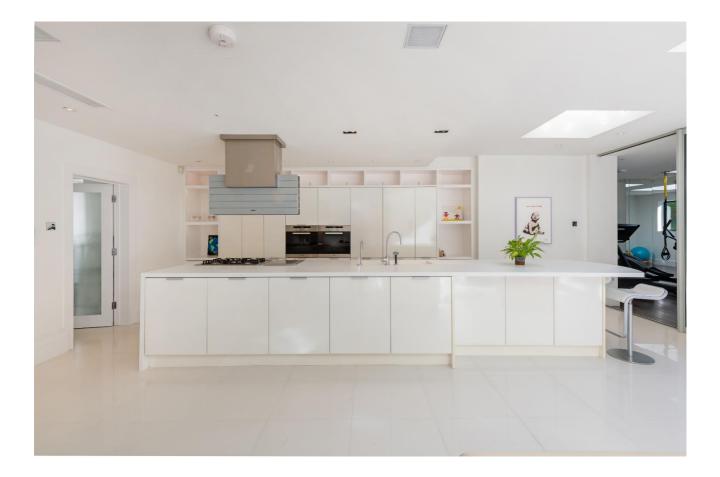

Approaching almost 5,000 square feet of accommodation this wonderful home boasts an impressive entrance hall, expansive kitchen/breakfast/dining room with doors leading out to a large patio and 100 'rear garden, three reception rooms compliment this floor along with extensive storage, a large utility room and cloakroom all on the ground floor.

## **ACCOMMODATION & AMENITIES**

ENTRANCE HALL, GUEST WC, COATS CUPBOARD, AV CUPBOARD, RECEPTION ROOM, FAMILY ROOM, KITCHEN/BREAKFAST/DINING ROOM, GYM, PRINCIPAL BEDROOM WITH OPEN PLAN ENSUITE, TWO SEPARATE WALK IN DRESSING ROOMS, STUDY/BEDROOM SIX, BEDROOM WITH ENSUITE, TWO FURTHER DOUBLE BEDROOMS, BEDROOM FOUR WITH ENSUITE, AIRING CUPBOARD, LARGE UTILITY ROOM, CCTV, AND GATE INTERCOM, GATED OFF STREET FOR SEVERAL CARS, 130 'REAR GARDEN AND PATIO.