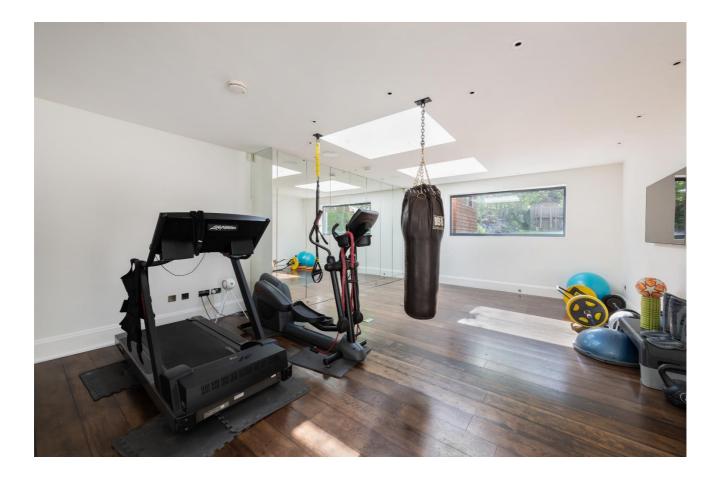

## **ACCOMMODATION & AMENITIES**

ENTRANCE HALL, GUEST WC, COATS CUPBOARD, AV CUPBOARD, RECEPTION ROOM, FAMILY ROOM, KITCHEN/BREAKFAST/DINING ROOM, GYM, PRINCIPAL BEDROOM WITH OPEN PLAN ENSUITE, TWO SEPARATE WALK IN DRESSING ROOMS, STUDY/BEDROOM SIX, BEDROOM WITH ENSUITE, TWO FURTHER DOUBLE BEDROOMS, BEDROOM FOUR WITH ENSUITE, AIRING CUPBOARD, LARGE UTILITY ROOM, CCTV, AND GATE INTERCOM, GATED OFF STREET FOR SEVERAL CARS, 130 'REAR GARDEN AND PATIO.