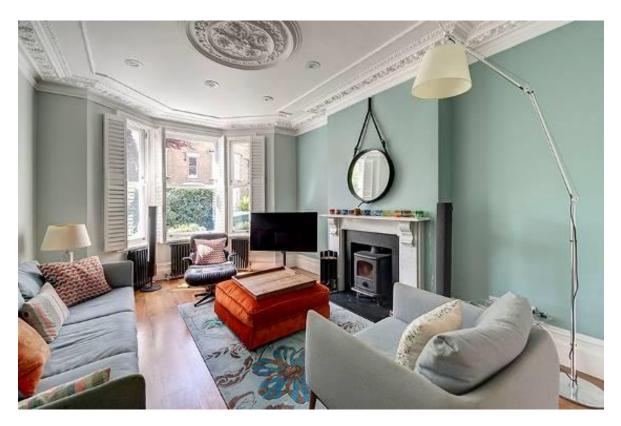

The spacious ground floor accommodation consists of a double length sitting room with stripped wood flooring, 3m high ceilings, intricate period detail and two marble fireplaces. The extended Bulthaup kitchen/breakfast/dining room has a feature glazed ceiling and by-fold doors that lead out to the garden beyond. There are three bedrooms, a family bathroom and access onto a large roof terrace on the first floor, the principal bedroom suite with a luxurious CP Hart en suite bathroom covers the second floor and on the top floor there is the fifth bedroom and second family bathroom. Outside the private rear garden extends to 30ft has a large dining/BBQ area on a paved patio, the dwarf wall surround has inset flower beds, built in bench seating, mature hedges, level lawned area and garden store.