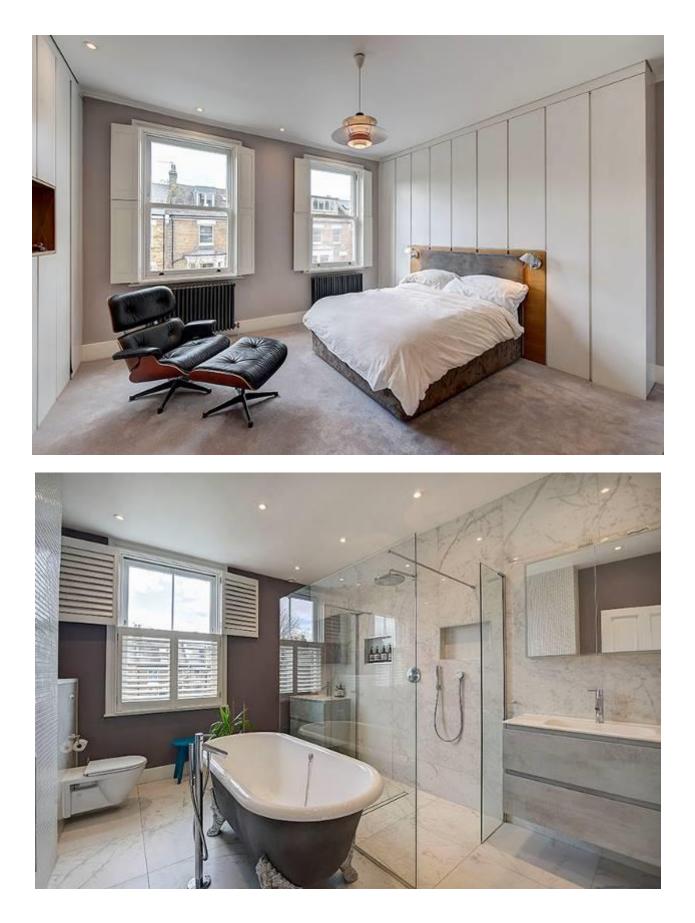

The spacious ground floor accommodation consists of a double length sitting room with stripped wood flooring, 3m high ceilings, intricate period detail and two marble fireplaces. The extended Bulthaup kitchen/breakfast/dining room has a feature glazed ceiling and by-fold doors that lead out to the garden beyond. There are three bedrooms, a family bathroom and access onto a large roof terrace on the first floor, the principal bedroom suite with a luxurious CP Hart en suite bathroom covers the second floor and on the top floor there is the fifth bedroom and second family bathroom. Outside the private rear garden extends to 30ft has a large dining/BBQ area on a paved patio, the dwarf wall surround has inset flower beds, built in bench seating, mature hedges, level lawned area and garden store.