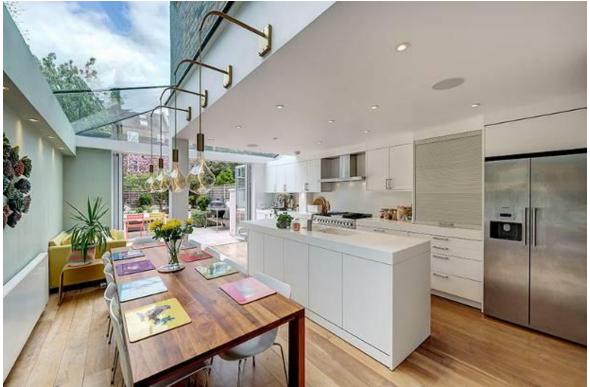

The spacious ground floor accommodation consists of a double length sitting room with stripped wood flooring, 3m high ceilings, intricate period detail and two marble fireplaces. The extended Bulthaup kitchen/breakfast/dining room has a feature glazed ceiling and by-fold doors that lead out to the garden beyond. There are three bedrooms, a family bathroom and access onto a large roof terrace on the first floor, the principal bedroom suite with a luxurious CP Hart en suite bathroom covers the second floor and on the top floor there is the fifth bedroom and second family bathroom. Outside the private rear garden extends to 30ft has a large dining/BBQ area on a paved patio, the dwarf wall surround has inset flower beds, built in bench seating, mature hedges, level lawned area and garden store.