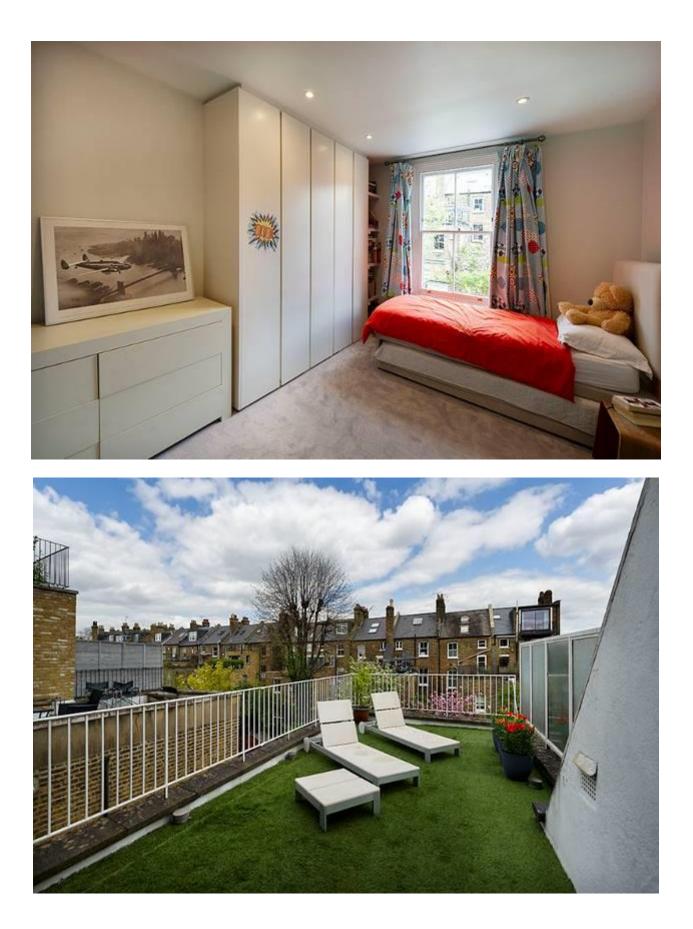

The spacious ground floor accommodation consists of a double length sitting room with stripped wood flooring, 3m high ceilings, intricate period detail and two marble fireplaces. The extended Bulthaup kitchen/breakfast/dining room has a feature glazed ceiling and by-fold doors that lead out to the garden beyond. There are three bedrooms, a family bathroom and access onto a large roof terrace on the first floor, the principal bedroom suite with a luxurious CP Hart en suite bathroom covers the second floor and on the top floor there is the fifth bedroom and second family bathroom. Outside the private rear garden extends to 30ft has a large dining/BBQ area on a paved patio, the dwarf wall surround has inset flower beds, built in bench seating, mature hedges, level lawned area and garden store.