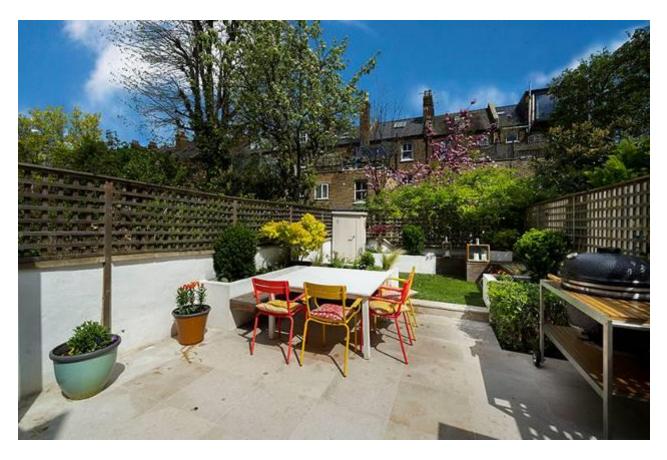

The spacious ground floor accommodation consists of a double length sitting room with stripped wood flooring, 3m high ceilings, intricate period detail and two marble fireplaces. The extended Bulthaup kitchen/breakfast/dining room has a feature glazed ceiling and by-fold doors that lead out to the garden beyond. There are three bedrooms, a family bathroom and access onto a large roof terrace on the first floor, the principal bedroom suite with a luxurious CP Hart en suite bathroom covers the second floor and on the top floor there is the fifth bedroom and second family bathroom. Outside the private rear garden extends to 30ft has a large dining/BBQ area on a paved patio, the dwarf wall surround has inset flower beds, built in bench seating, mature hedges, level lawned area and garden store.