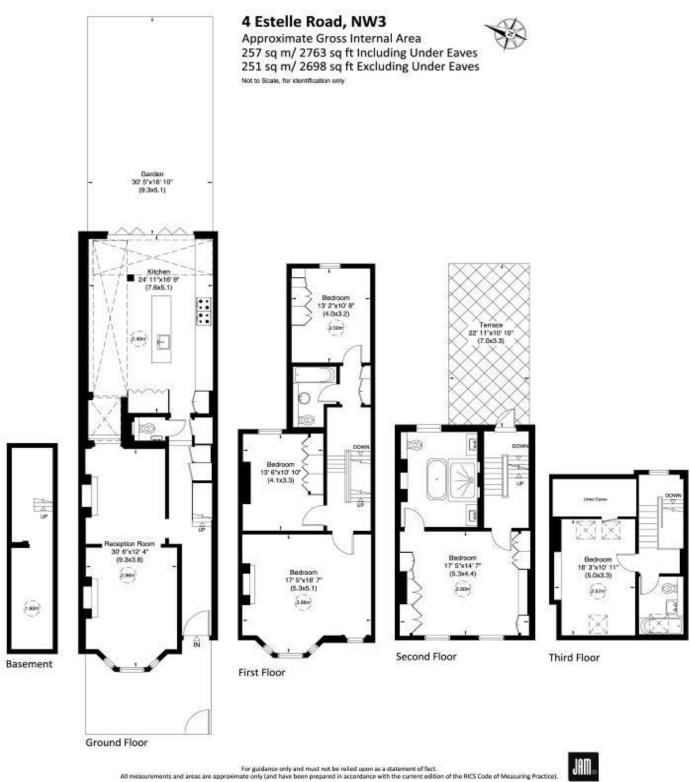

## ESTELLE ROAD

An immaculate, Victorian terraced home, that has been skilfully extended and refurbished to provide exceptional living space over the ground and 3 upper floors. The house extends to approximately 2700 Sq ft and is located on this quiet one-way street in South End Green.

The spacious ground floor accommodation consists of a double length sitting room with stripped wood flooring, 3m high ceilings, intricate period detail and two marble fireplaces. The extended Bulthaup kitchen/breakfast/dining room has a feature glazed ceiling and by-fold doors that lead out to the garden beyond. There are three bedrooms, a family bathroom and access onto a large roof terrace on the first floor, the principal bedroom suite with a luxurious CP Hart en suite bathroom covers the second floor and on the top floor there is the fifth bedroom and second family bathroom. Outside the private rear garden extends to 30ft has a large dining/BBQ area on a paved patio, the dwarf wall surround has inset flower beds, built in bench seating, mature hedges, level lawned area and garden store.