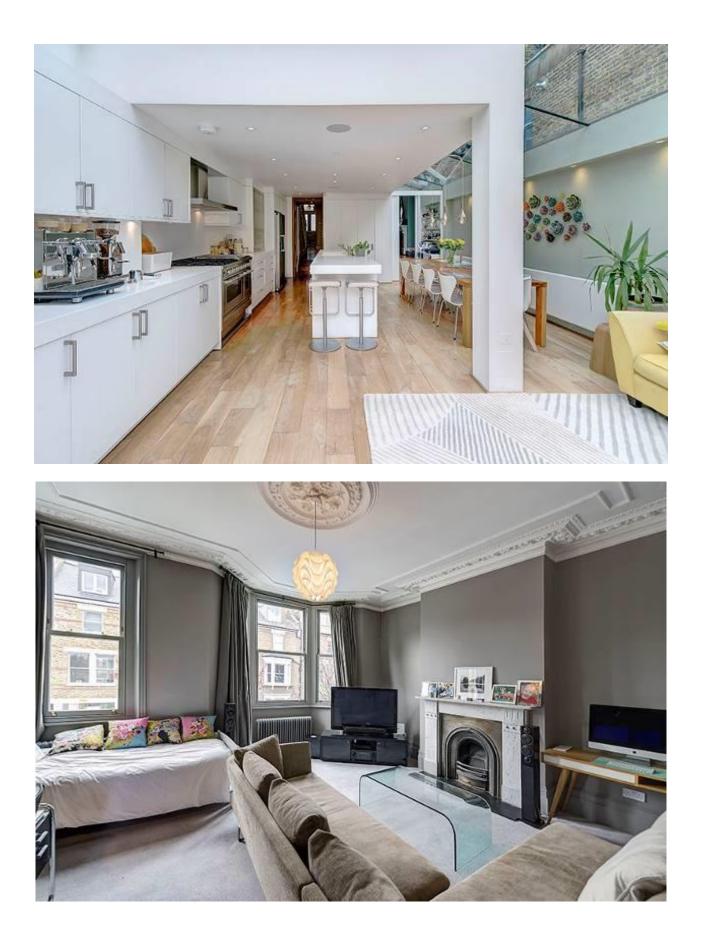

The spacious ground floor accommodation consists of a double length sitting room with stripped wood flooring, 3m high ceilings, intricate period detail and two marble fireplaces. The extended Bulthaup kitchen/breakfast/dining room has a feature glazed ceiling and by-fold doors that lead out to the garden beyond. There are three bedrooms, a family bathroom and access onto a large roof terrace on the first floor, the principal bedroom suite with a luxurious CP Hart en suite bathroom covers the second floor and on the top floor there is the fifth bedroom and second family bathroom. Outside the private rear garden extends to 30ft has a large dining/BBQ area on a paved patio, the dwarf wall surround has inset flower beds, built in bench seating, mature hedges, level lawned area and garden store.