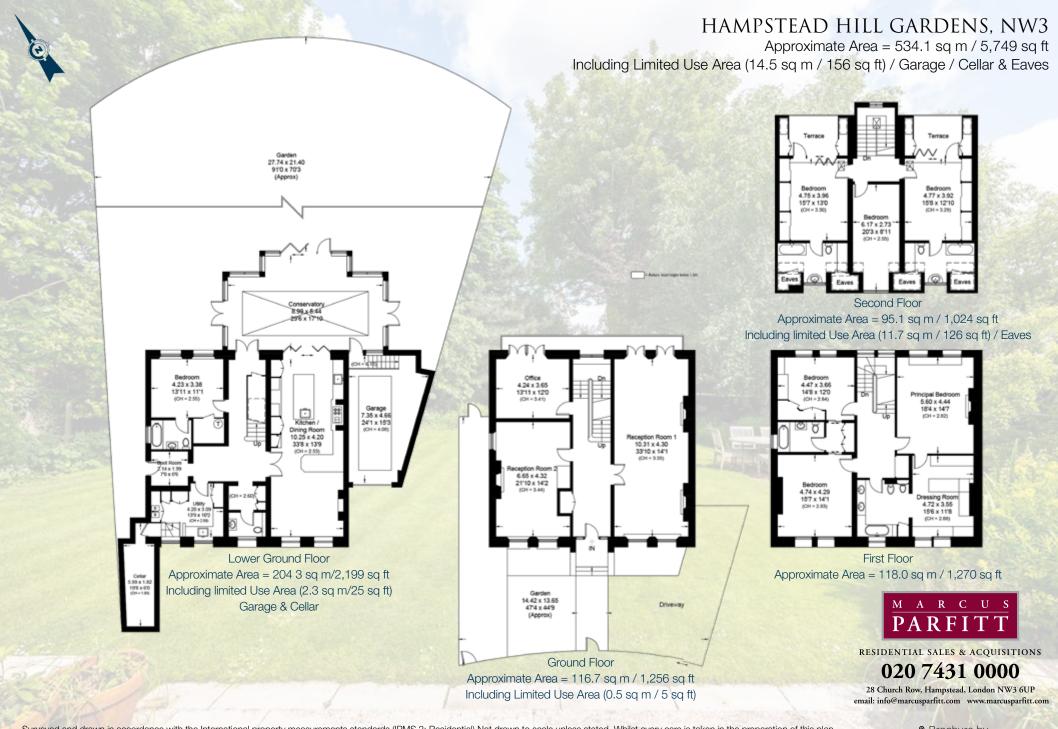

## HAMPSTEAD HILL GARDENS

HAMPSTEAD, NW3

A beautiful, rarely available, red brick double fronted detached family home. This fantastic property is located on one of the most sought-after residential roads in Hampstead benefiting from being set behind a secure gated entrance.

The house has been beautifully refurbished throughout by the current owners and offers exceptional, bright, high-ceilinged accommodation arranged over four floors. On the raised ground floor there is a welcoming entrance hall overlooking garden to the rear, a 33' front to back double reception room, a large 21' family room and an office/study. There is a fantastic family orientated kitchen/ breakfast/family room which opens out onto a spectacular conservatory/garden room, guest bedroom suite, utility, boot room, wine cellar and guest WC on the garden floor. On the first floor is the principal suite with double bedroom, large dressing room and en suite bathroom, two additional bedrooms with a shared family bathroom. There are three further bedrooms on the top floor, (two en suite) with generous balconies each offering far reaching views. The gardens are a particular feature to this wonderful property extend to over 90' x 70' and are mainly laid to lawn with mature shrubs, hidden walkways, trees and bushes with a large paved dining area and a pretty gazebo that overlooks a water feature and pond. The secure front garden has gated off-street parking which leads to the integral garage that is wider than normal and has a 2 car stacking system.

Sole Selling Agents Guide price: Upon application Freehold

Secure Entrance | Reception Hall | 33' Double Reception Room 21' Drawing Room | Study/Office | 33' Hand Built 'Shaker Style' Kitchen/Breakfast Room | 29 x 18 Conservatory/Garden Room Utility Room | Boot Room | Guest Cloakroom | Cellar | Ground Floor Bedroom with En Suite Bathroom | Principal Bedroom suite with En Suite Dressing Room and Bathroom | 5 Further Bedrooms | 3 Bathrooms (2 En Suite) | Two Roof Terraces 90 x 70 Rear Garden | Gated Off street parking | Integral Garage with Car Stacker | Residents Permit Parking