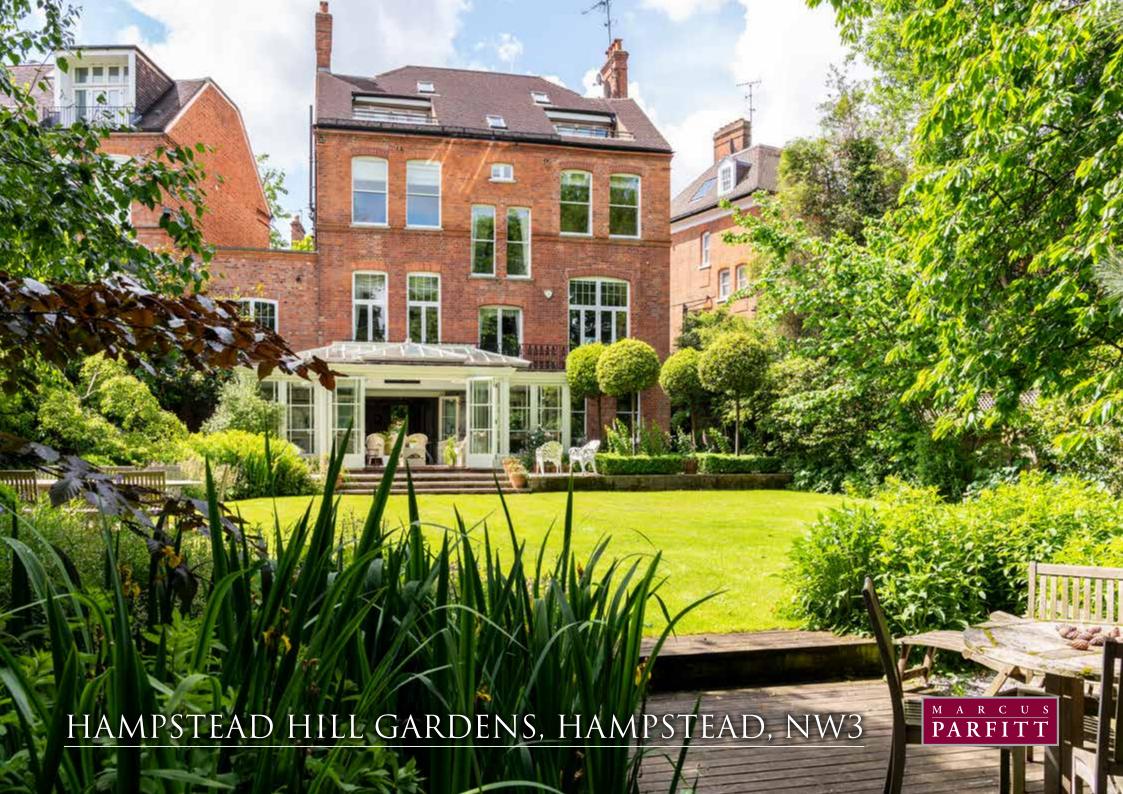

## HAMPSTEAD HILL GARDENS

HAMPSTEAD, NW3

A beautiful, rarely available, red brick double fronted detached family home. This fantastic property is located on one of the most sought-after residential roads in Hampstead benefiting from being set behind a secure gated entrance.

The house has been beautifully refurbished throughout by the current owners and offers exceptional, bright, high-ceilinged accommodation arranged over four floors. On the raised ground floor there is a welcoming entrance hall overlooking garden to the rear, a 33' front to back double reception room, a large 21' family room and an office/study. There is a fantastic family orientated kitchen/ breakfast/family room which opens out onto a spectacular conservatory/garden room, guest bedroom suite, utility, boot room, wine cellar and guest WC on the garden floor. On the first floor is the principal suite with double bedroom, large dressing room and en suite bathroom, two additional bedrooms with a shared family bathroom. There are three further bedrooms on the top floor, (two en suite) with generous balconies each offering far reaching views. The gardens are a particular feature to this wonderful property extend to over 90' x 70' and are mainly laid to lawn with mature shrubs, hidden walkways, trees and bushes with a large paved dining area and a pretty gazebo that overlooks a water feature and pond. The secure front garden has gated off-street parking which leads to the integral garage that is wider than normal and has a 2 car stacking system.