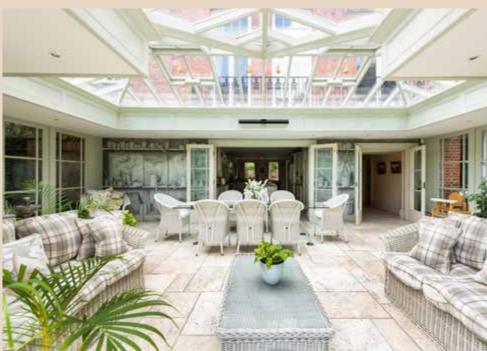

The house has been beautifully refurbished throughout by the current owners and offers exceptional, bright, high-ceilinged accommodation arranged over four floors. On the raised ground floor there is a welcoming entrance hall overlooking garden to the rear, a 33' front to back double reception room, a large 21' family room and an office/study. There is a fantastic family orientated kitchen/ breakfast/family room which opens out onto a spectacular conservatory/garden room, guest bedroom suite, utility, boot room, wine cellar and guest WC on the garden floor. On the first floor is the principal suite with double bedroom, large dressing room and en suite bathroom, two additional bedrooms with a shared family bathroom. There are three further bedrooms on the top floor, (two en suite) with generous balconies each offering far reaching views. The gardens are a particular feature to this wonderful property extend to over 90' x 70' and are mainly laid to lawn with mature shrubs, hidden walkways, trees and bushes with a large paved dining area and a pretty gazebo that overlooks a water feature and pond. The secure front garden has gated off-street parking which leads to the integral garage that is wider than normal and has a 2 car stacking system.

Sole Selling Agents Guide price: Upon application Freehold

Secure Entrance | Reception Hall | 33' Double Reception Room 21' Drawing Room | Study/Office | 33' Hand Built 'Shaker Style' Kitchen/Breakfast Room | 29 x 18 Conservatory/Garden Room Utility Room | Boot Room | Guest Cloakroom | Cellar | Ground Floor Bedroom with En Suite Bathroom | Principal Bedroom suite with En Suite Dressing Room and Bathroom | 5 Further Bedrooms | 3 Bathrooms (2 En Suite) | Two Roof Terraces 90 x 70 Rear Garden | Gated Off street parking | Integral Garage with Car Stacker | Residents Permit Parking