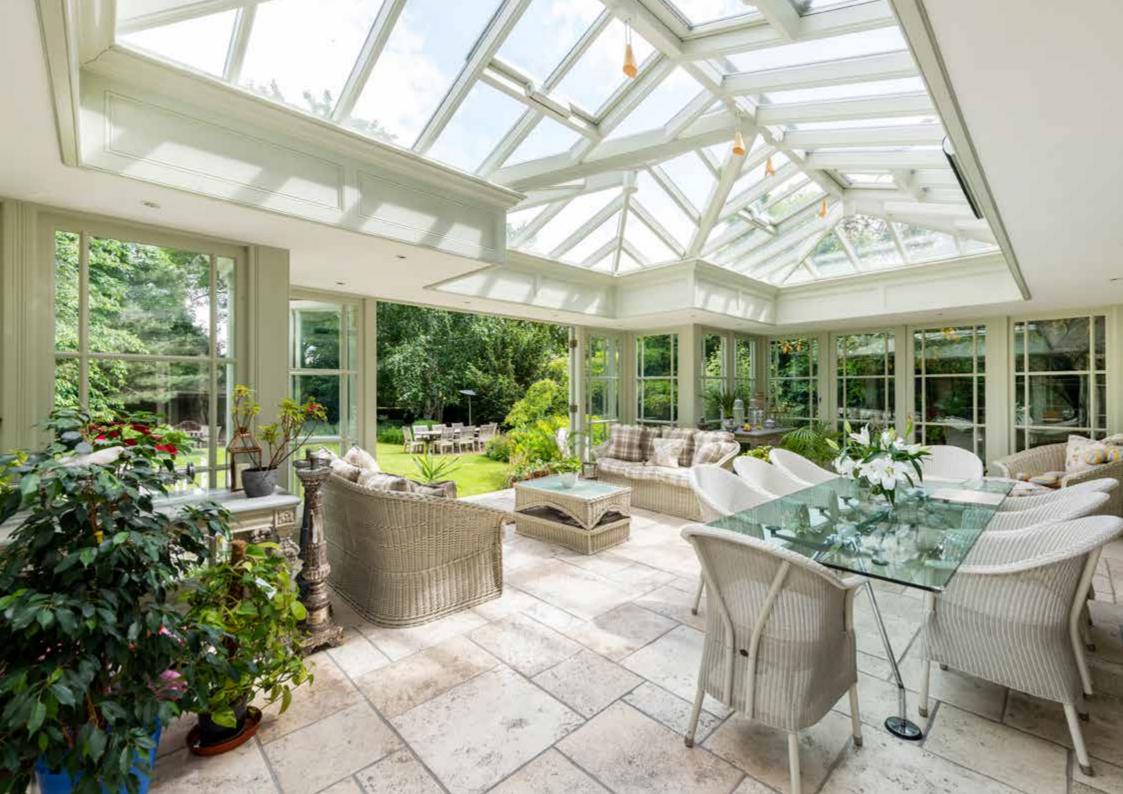

The house has been beautifully refurbished throughout by the current owners and offers exceptional, bright, high-ceilinged accommodation arranged over four floors. On the raised ground floor there is a welcoming entrance hall overlooking garden to the rear, a 33' front to back double reception room, a large 21' family room and an office/study. There is a fantastic family orientated kitchen/ breakfast/family room which opens out onto a spectacular conservatory/garden room, guest bedroom suite, utility, boot room, wine cellar and guest WC on the garden floor. On the first floor is the principal suite with double bedroom, large dressing room and en suite bathroom, two additional bedrooms with a shared family bathroom. There are three further bedrooms on the top floor, (two en suite) with generous balconies each offering far reaching views. The gardens are a particular feature to this wonderful property extend to over 90' x 70' and are mainly laid to lawn with mature shrubs, hidden walkways, trees and bushes with a large paved dining area and a pretty gazebo that overlooks a water feature and pond. The secure front garden has gated off-street parking which leads to the integral garage that is wider than normal and has a 2 car stacking system.

Sole Selling Agents Guide price: Upon application Freehold

Secure Entrance | Reception Hall | 33' Double Reception Room 21' Drawing Room | Study/Office | 33' Hand Built 'Shaker Style' Kitchen/Breakfast Room | 29 x 18 Conservatory/Garden Room Utility Room | Boot Room | Guest Cloakroom | Cellar | Ground Floor Bedroom with En Suite Bathroom | Principal Bedroom suite with En Suite Dressing Room and Bathroom | 5 Further Bedrooms | 3 Bathrooms (2 En Suite) | Two Roof Terraces 90 x 70 Rear Garden | Gated Off street parking | Integral Garage with Car Stacker | Residents Permit Parking