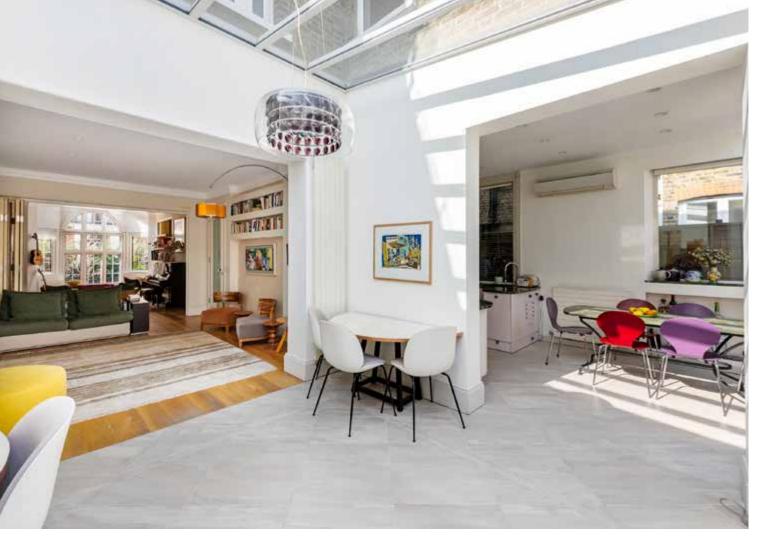

## ANTRIM ROAD

BELSIZE PARK, NW3

We are delighted to be able to offer this tastefully designed semi-detached house that has not been on the market for over 35 years. It has been a happy, well cared for extended and refurbished family home enhanced by unique architectural features. The almost 2,500 sq ft (227 sq m) spacious accommodation over the ground and two upper floors are flooded in daylight Boasting a fantastic 46' through Reception/ Dining/ Family Room which wraps around into a modern Kitchen/Breakfast Room. Six bedrooms over the upper two floors are serviced by two large shower rooms. A bespoke detached Studio/Office frames this beautiful property at the rear of the large garden. Antrim Road is situated close to cafés, shops, library and park of Englands Lane/Haverstock Hill, and is close to excellent local schools, bus routes and Belsize Park Underground Station (Northern Line).

## **ACCOMMODATION & AMENITIES**

ENTRANCE VESTIBULE • RECEPTION HALL • DINING ROOM

MUSIC ROOM • LIVING ROOM • KITCHEN/BREAKFAST

ROOM • GUEST CLOAKROOM • 6 BEDROOMS • TWO

SHOWER ROOMS • DETACHED GARDEN STUDIO WITH 11'