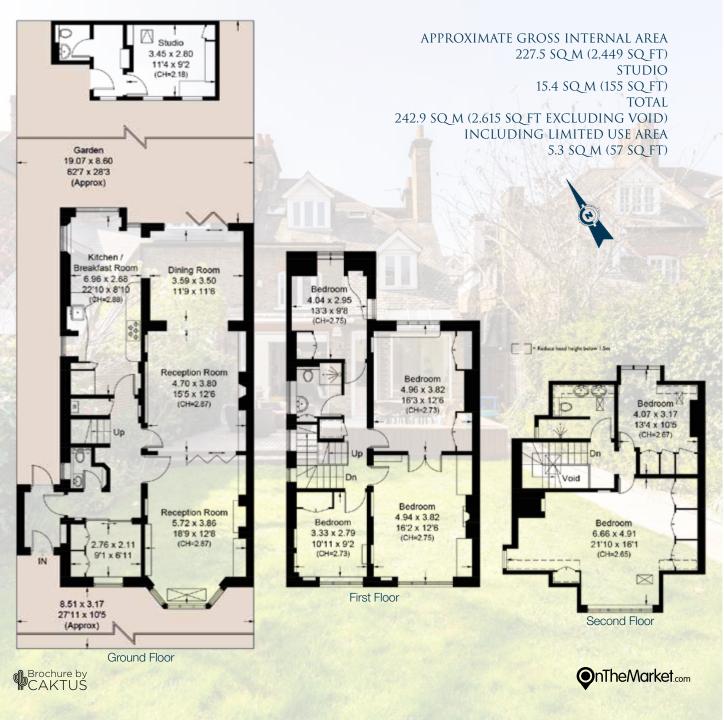

## ANTRIM ROAD

BELSIZE PARK, NW3

We are delighted to be able to offer this tastefully designed semi-detached house that has not been on the market for over 35 years. It has been a happy, well cared for extended and refurbished family home enhanced by unique architectural features. The almost 2,500 sq ft (227 sq m) spacious accommodation over the ground and two upper floors are flooded in daylight Boasting a fantastic 46' through Reception/ Dining/ Family Room which wraps around into a modern Kitchen/Breakfast Room. Six bedrooms over the upper two floors are serviced by two large shower rooms. A bespoke detached Studio/Office frames this beautiful property at the rear of the large garden. Antrim Road is situated close to cafés, shops, library and park of Englands Lane/Haverstock Hill, and is close to excellent local schools, bus routes and Belsize Park Underground Station (Northern Line).

## **ACCOMMODATION & AMENITIES**

ENTRANCE VESTIBULE • RECEPTION HALL • DINING ROOM

MUSIC ROOM • LIVING ROOM • KITCHEN/BREAKFAST

ROOM • GUEST CLOAKROOM • 6 BEDROOMS • TWO

SHOWER ROOMS • DETACHED GARDEN STUDIO WITH 11'

X 9' OFFICE WITH WAITING AREA AND GUEST WC

AIR CONDITIONING • U/F HEATING • 62' REAR GARDEN

AND SUN DECK • RESIDENTS PARKING

**PRICE ON APPLICATION** 

**FREEHOLD** 

**SOLE SELLING AGENTS** 

RESIDENTIAL SALES & ACQUISITIONS