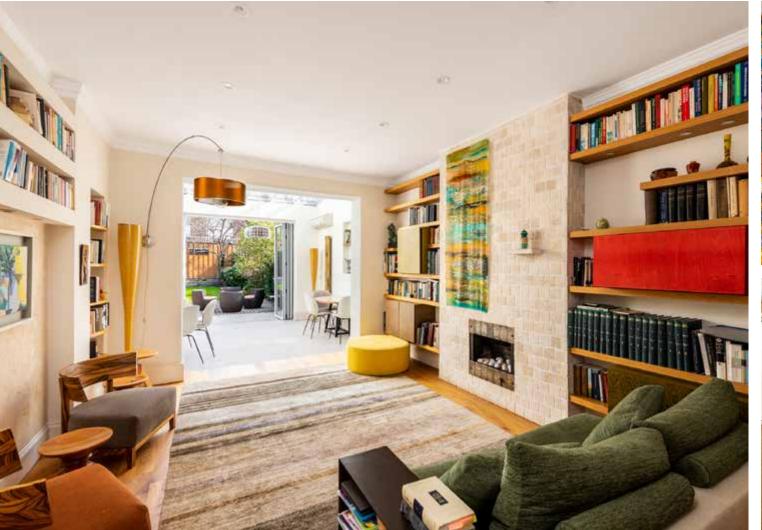

## ANTRIM ROAD

BELSIZE PARK, NW3

We are delighted to be able to offer this tastefully designed semi-detached house that has not been on the market for over 35 years. It has been a happy, well cared for extended and refurbished family home enhanced by unique architectural features. The almost 2,500 sq ft (227 sq m) spacious accommodation over the ground and two upper floors are flooded in daylight Boasting a fantastic 46' through Reception/ Dining/ Family Room which wraps around into a modern Kitchen/Breakfast Room. Six bedrooms over the upper two floors are serviced by two large shower rooms. A bespoke detached Studio/Office frames this beautiful property at the rear of the large garden. Antrim Road is situated close to cafés, shops, library and park of Englands Lane/Haverstock Hill, and is close to excellent local schools, bus routes and Belsize Park Underground Station (Northern Line).

## **ACCOMMODATION & AMENITIES**

ENTRANCE VESTIBULE • RECEPTION HALL • DINING ROOM

MUSIC ROOM • LIVING ROOM • KITCHEN/BREAKFAST

ROOM • GUEST CLOAKROOM • 6 BEDROOMS • TWO

SHOWER ROOMS • DETACHED GARDEN STUDIO WITH 11'