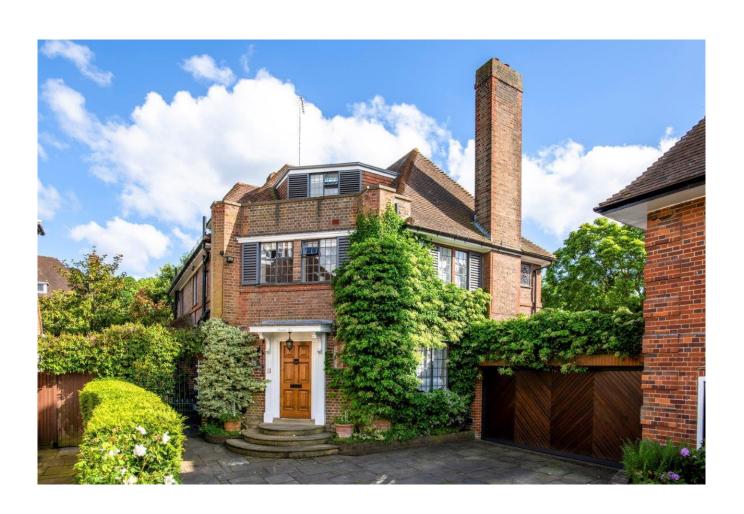

## MORLAND CLOSE, HAMPSTEAD GARDEN SUBURB, NW11

A simply fabulous and rarely available five bedroom detached family home with off street parking for four cars, a double garage and a glorious, landscaped south west facing rear garden situated in this desirable private close opposite the Heath Extension.

On the market for the first time in 36 years, this stunning home has been beautifully maintained by the current owners offering 4265 sq. ft. of lateral and bright accommodation over three floors.

Comprising a reception hallway, reception room, dining room, kitchen/breakfast room, conservatory, five bedrooms all with en-suite bathrooms, galleried staircase, utility room, conservatory and guest cloakroom. Further benefits include a double garage with shed and wine store. Further benefits includes ample off-street parking for residents and visitors and use of a private central garden within the close.