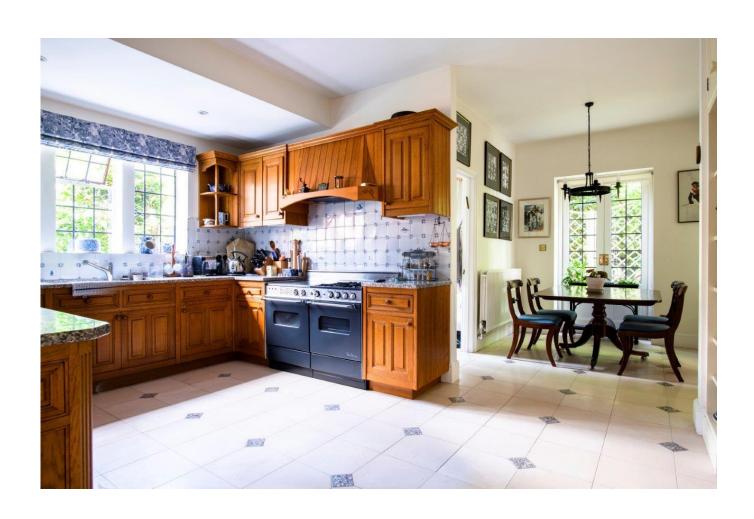

On the market for the first time in 36 years, this stunning home has been beautifully maintained by the current owners offering 4265 sq. ft. of lateral and bright accommodation over three floors.

Comprising a reception hallway, reception room, dining room, kitchen/breakfast room, conservatory, five bedrooms all with en-suite bathrooms, galleried staircase, utility room, conservatory and guest cloakroom. Further benefits include a double garage with shed and wine store. Further benefits includes ample off-street parking for residents and visitors and use of a private central garden within the close.

Located 0.3 miles from Golders Hill Park, 0.6 miles from Golders Green Underground station and 0.9 miles from the fashionable shops, restaurants and cafes in Hampstead Village.

RECEPTION HALLWAY • RECEPTION ROOM • DINING ROOM KITCHEN/BREAKFAST ROOM • CONSERVATORY • FIVE
BEDROOMS ALL WITH ENSUITE BATHROOMS • GALLERIED STAIRCASE • UTILITY ROOM • CONSERVATORY • UTILITY ROOM
• GUEST CLOAKROOM • DOUBLE GARAGE • SHED • WINE STORAGE • PRIVATE CENTRAL GARDEN