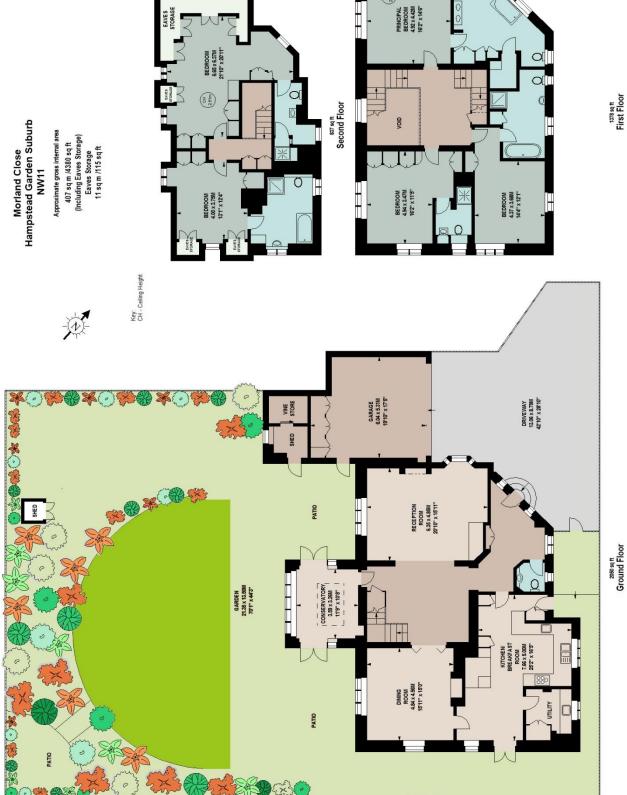

(F &

1378 sq ft First Floor

The floor glan is not to scale and nessurements and areas shown are approximate and therefore should be used for illustrate purposes only. The plan has been papared in accordance with the RIOS doe of Messaring Fractice and whists we have confidence in the information produced, it must not be relied un. If there is any aspect of plantical importance, you should can you do in respectived the property.