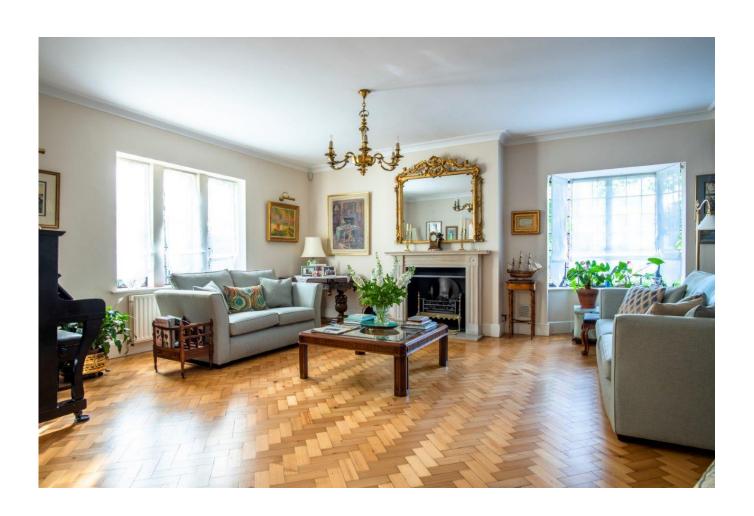

On the market for the first time in 36 years, this stunning home has been beautifully maintained by the current owners offering 4265 sq. ft. of lateral and bright accommodation over three floors.

Comprising a reception hallway, reception room, dining room, kitchen/breakfast room, conservatory, five bedrooms all with en-suite bathrooms, galleried staircase, utility room, conservatory and guest cloakroom. Further benefits include a double garage with shed and wine store. Further benefits includes ample off-street parking for residents and visitors and use of a private central garden within the close.

Located 0.3 miles from Golders Hill Park, 0.6 miles from Golders Green Underground station and 0.9 miles from the fashionable shops, restaurants and cafes in Hampstead Village.

RECEPTION HALLWAY • RECEPTION ROOM • DINING ROOM KITCHEN/BREAKFAST ROOM • CONSERVATORY • FIVE
BEDROOMS ALL WITH ENSUITE BATHROOMS • GALLERIED STAIRCASE • UTILITY ROOM • CONSERVATORY • UTILITY ROOM
• GUEST CLOAKROOM • DOUBLE GARAGE • SHED • WINE STORAGE • PRIVATE CENTRAL GARDEN