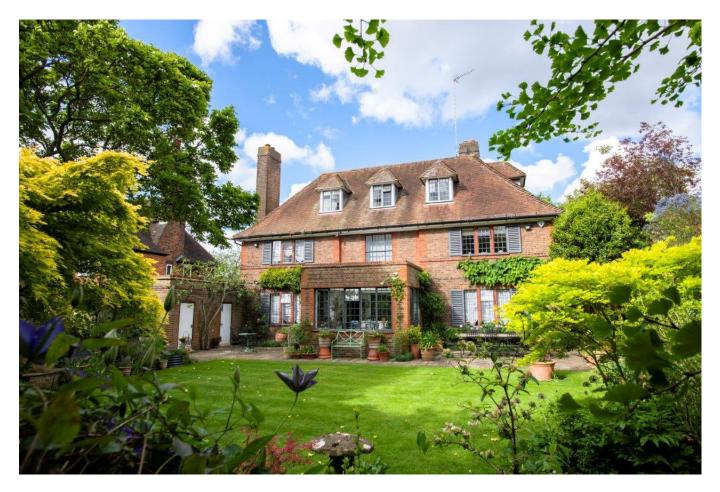

## MORLAND CLOSE, HAMPSTEAD GARDEN SUBURB, NW11

A simply fabulous and rarely available five bedroom detached family home with off street parking for four cars, a double garage and a glorious, landscaped south west facing rear garden situated in this desirable private close opposite the Heath Extension.

On the market for the first time in 36 years, this stunning home has been beautifully maintained by the current owners offering 4265 sq. ft. of lateral and bright accommodation over three floors.

Comprising a reception hallway, reception room, dining room, kitchen/breakfast room, conservatory, five bedrooms all with en-suite bathrooms, galleried staircase, utility room, conservatory and guest cloakroom. Further benefits include a double garage with shed and wine store. Further benefits includes ample off-street parking for residents and visitors and use of a private central garden within the close.

Located 0.3 miles from Golders Hill Park, 0.6 miles from Golders Green Underground station and 0.9 miles from the fashionable shops, restaurants and cafes in Hampstead Village.

RECEPTION HALLWAY • RECEPTION ROOM • DINING ROOM KITCHEN/BREAKFAST ROOM • CONSERVATORY • FIVE
BEDROOMS ALL WITH ENSUITE BATHROOMS • GALLERIED STAIRCASE • UTILITY ROOM • CONSERVATORY • UTILITY ROOM
• GUEST CLOAKROOM • DOUBLE GARAGE • SHED • WINE STORAGE • PRIVATE CENTRAL GARDEN