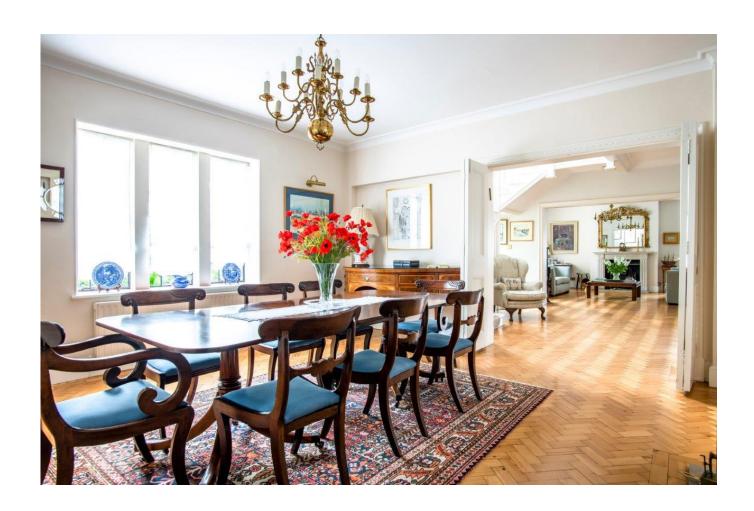

On the market for the first time in 36 years, this stunning home has been beautifully maintained by the current owners offering 4265 sq. ft. of lateral and bright accommodation over three floors.

Comprising a reception hallway, reception room, dining room, kitchen/breakfast room, conservatory, five bedrooms all with en-suite bathrooms, galleried staircase, utility room, conservatory and guest cloakroom. Further benefits include a double garage with shed and wine store. Further benefits includes ample off-street parking for residents and visitors and use of a private central garden within the close.

Located 0.3 miles from Golders Hill Park, 0.6 miles from Golders Green Underground station and 0.9 miles from the fashionable shops, restaurants and cafes in Hampstead Village.

RECEPTION HALLWAY • RECEPTION ROOM • DINING ROOM KITCHEN/BREAKFAST ROOM • CONSERVATORY • FIVE
BEDROOMS ALL WITH ENSUITE BATHROOMS • GALLERIED STAIRCASE • UTILITY ROOM • CONSERVATORY • UTILITY ROOM
• GUEST CLOAKROOM • DOUBLE GARAGE • SHED • WINE STORAGE • PRIVATE CENTRAL GARDEN