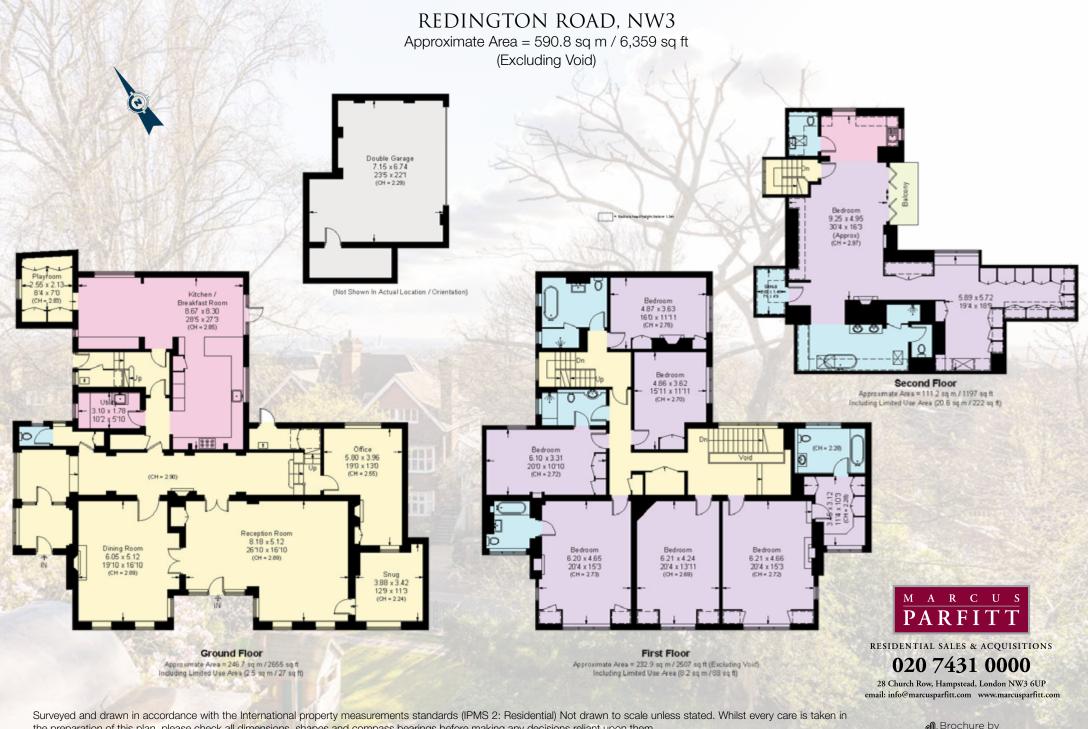

## **REDINGTON ROAD**

HAMPSTEAD, NW3

A unique opportunity to purchase this exceptional family home located in Redington Road, one of Hampstead's finest residential roads.

The house has been meticulously refurbished and has fantastic lateral space arranged across three floors. On the ground floor there is a striking entrance hall with original wooden panelling, an imposing dining room, a double reception room which leads to a snug and a brilliant home office. In addition there is a beautifully appointed kitchen/breakfast room, a playroom and a utility plus WC.

On the first floor there are six double bedrooms, three of which are en-suite and one which has a dressing room plus a family bathroom. Across the second floor is an outstanding principal suite which incorporates a sizeable dressing area, a stunning bathroom and a large balcony.

There is a sizeable garden to the front of the house in addition to a garden at the rear and a garage that is accessed directly from the road. The house benefits from an elevated position and far reaching views.