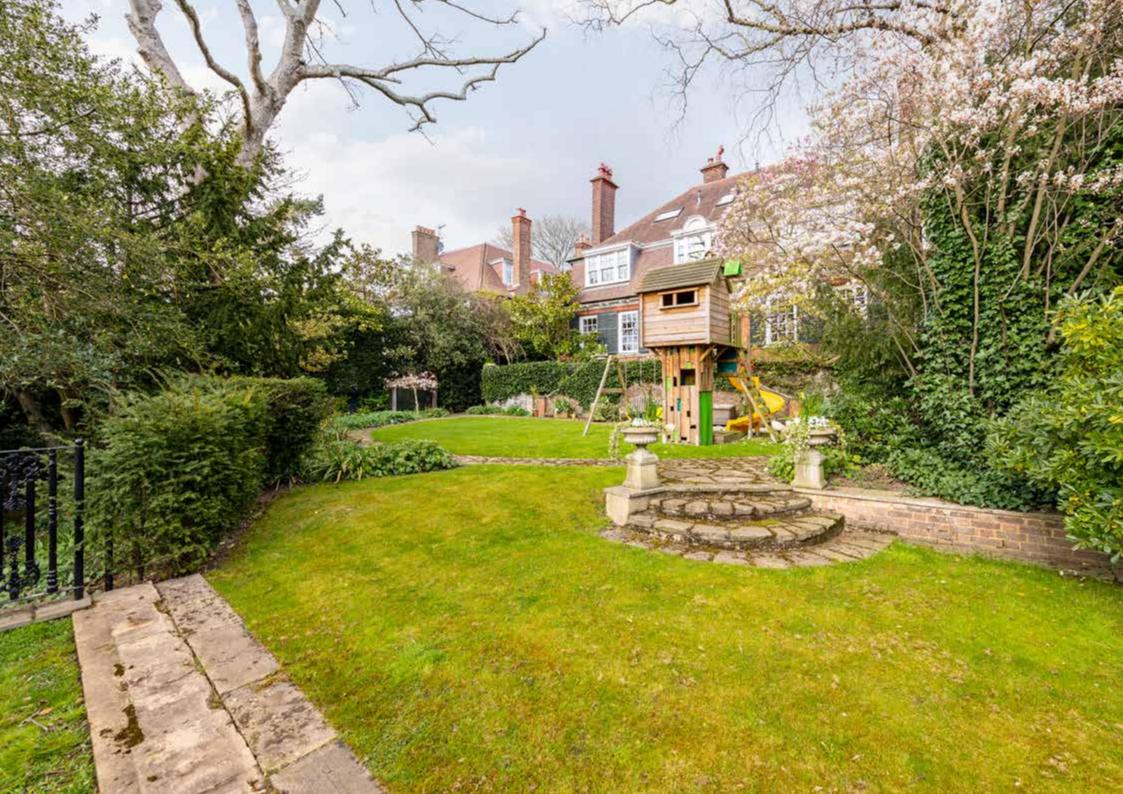

There is a sizeable garden to the front of the house in addition to a garden at the rear and a garage that is accessed directly from the road. The house benefits from an elevated position and far reaching views.