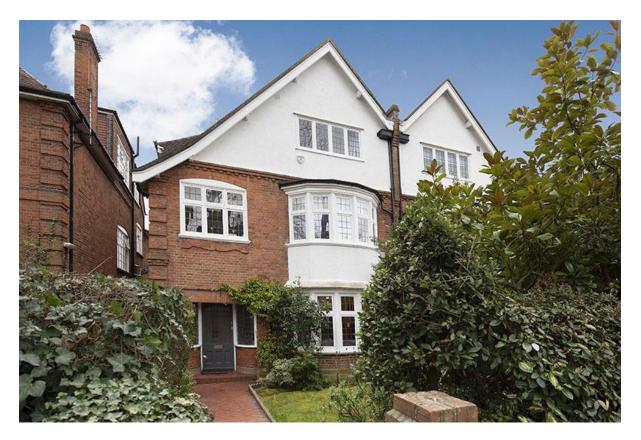

## <u>UPPER MAISONETTE,</u> OAKHILL AVENUE, HAMPSTEAD, NW3

A bright and spacious, 2166 square foot (201 sq. m), four-bedroom upper maisonette arranged over the first and second floors of a semi-detached Edwardian house. The apartment is one of only two in the building, located on a desirable tree lined street off Redington Road, within walking distance of Hampstead Village.