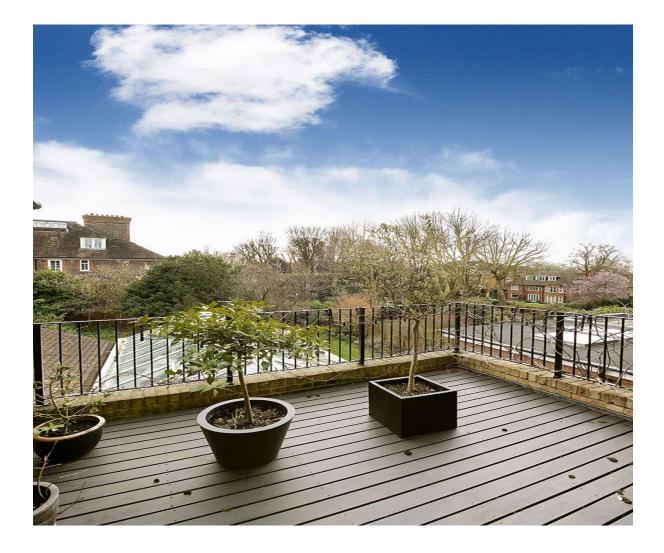

This magnificent apartment has been well maintained by the current owners and features an exceptional 39'9 front to back double reception room with access to a comprehensively fitted kitchen, a study/bedroom 4 and southerly facing roof terrace on the first floor. With three-bedroom suites (1 bathroom and 2 Shower Rooms) and good storage on the second floor.

## **ACCOMODATION & AMENITIES**

GROUND FLOOR ENTRANCE, GUEST WC/SHOWER ROOM, OFFICE/BEDROOM FOUR, LARGE FIRST FLOOR LANDING, 39' 9 DOUBLE RECEPTION ROOM, KITCHEN, ROOF TERRACE, BEDROOM TWO WITH ENSUITE SHOWER ROOM, BEDROOM ONE WITH ENSUITE BATHROOM, BEDROOM THREE WITH ENSUITE SHOWER ROOM, RESIDENTS PARKING, EER-D