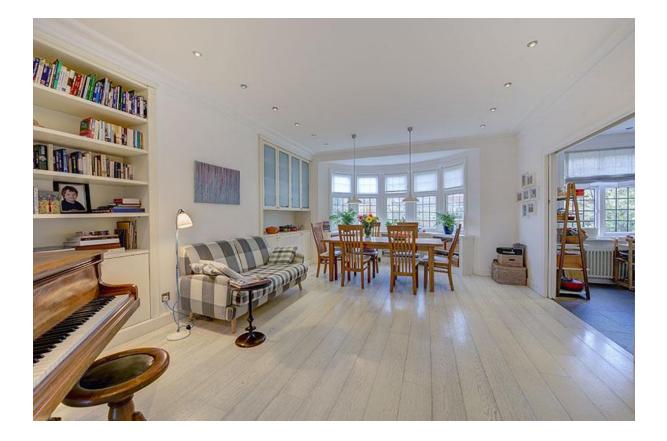

This magnificent apartment has been well maintained by the current owners and features an exceptional 39'9 front to back double reception room with access to a comprehensively fitted kitchen, a study/bedroom 4 and southerly facing roof terrace on the first floor. With three-bedroom suites (1 bathroom and 2 Shower Rooms) and good storage on the second floor.

## **ACCOMODATION & AMENITIES**

GROUND FLOOR ENTRANCE, GUEST WC/SHOWER ROOM, OFFICE/BEDROOM FOUR, LARGE FIRST FLOOR LANDING, 39' 9 DOUBLE RECEPTION ROOM, KITCHEN, ROOF TERRACE, BEDROOM TWO WITH ENSUITE SHOWER ROOM, BEDROOM ONE WITH ENSUITE BATHROOM, BEDROOM THREE WITH ENSUITE SHOWER ROOM, RESIDENTS PARKING, EER-D