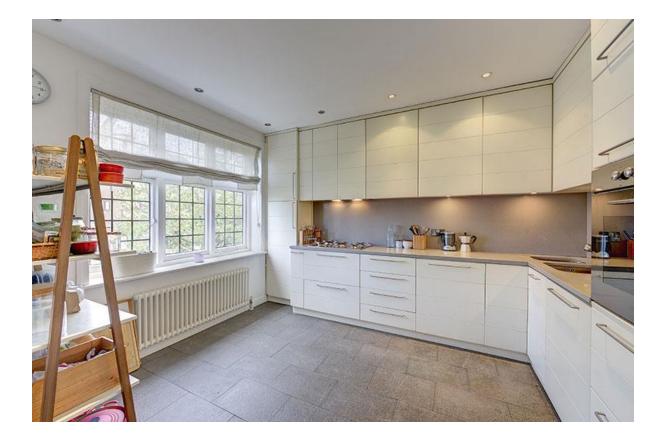

This magnificent apartment has been well maintained by the current owners and features an exceptional 39'9 front to back double reception room with access to a comprehensively fitted kitchen, a study/bedroom 4 and southerly facing roof terrace on the first floor. With three-bedroom suites (1 bathroom and 2 Shower Rooms) and good storage on the second floor.

## **ACCOMODATION & AMENITIES**

GROUND FLOOR ENTRANCE, GUEST WC/SHOWER ROOM, OFFICE/BEDROOM FOUR, LARGE FIRST FLOOR LANDING, 39' 9 DOUBLE RECEPTION ROOM, KITCHEN, ROOF TERRACE, BEDROOM TWO WITH ENSUITE SHOWER ROOM, BEDROOM ONE WITH ENSUITE BATHROOM, BEDROOM THREE WITH ENSUITE SHOWER ROOM, RESIDENTS PARKING, EER-D