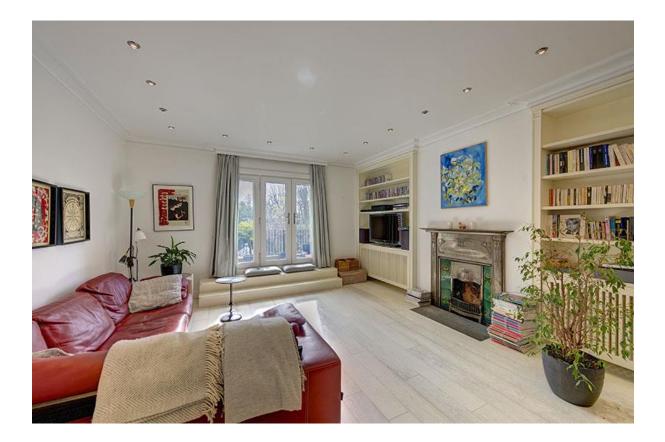

This magnificent apartment has been well maintained by the current owners and features an exceptional 39'9 front to back double reception room with access to a comprehensively fitted kitchen, a study/bedroom 4 and southerly facing roof terrace on the first floor. With three-bedroom suites (1 bathroom and 2 Shower Rooms) and good storage on the second floor.

## **ACCOMODATION & AMENITIES**

GROUND FLOOR ENTRANCE, GUEST WC/SHOWER ROOM, OFFICE/BEDROOM FOUR, LARGE FIRST FLOOR LANDING, 39' 9 DOUBLE RECEPTION ROOM, KITCHEN, ROOF TERRACE, BEDROOM TWO WITH ENSUITE SHOWER ROOM, BEDROOM ONE WITH ENSUITE BATHROOM, BEDROOM THREE WITH ENSUITE SHOWER ROOM, RESIDENTS PARKING, EER-D