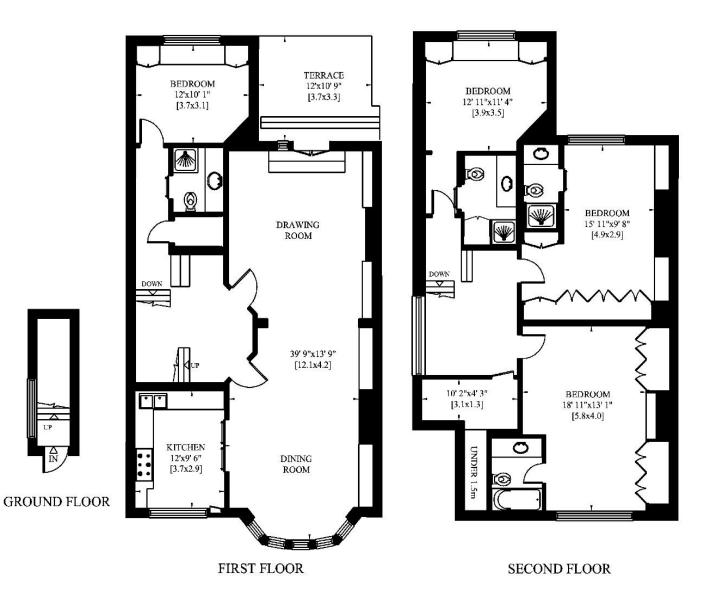

## OAKHILL AVENUE LONDON NW3

Gross Internal Area:201 Sq. metresExcluding Under 1.5m High2166 Sq.feet