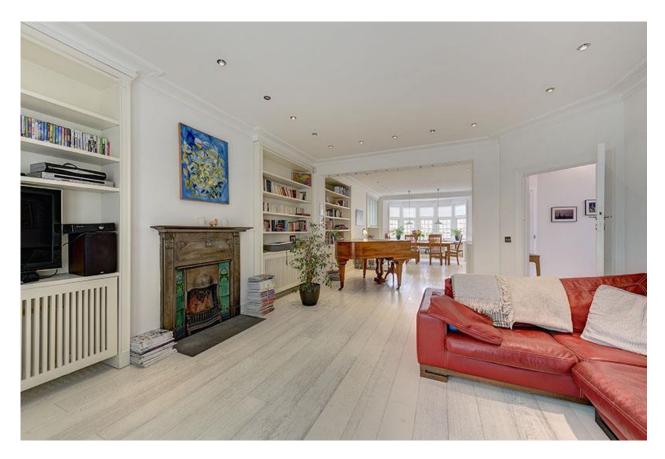

This magnificent apartment has been well maintained by the current owners and features an exceptional 39'9 front to back double reception room with access to a comprehensively fitted kitchen, a study/bedroom 4 and southerly facing roof terrace on the first floor. With three-bedroom suites (1 bathroom and 2 Shower Rooms) and good storage on the second floor.

## **ACCOMODATION & AMENITIES**

GROUND FLOOR ENTRANCE, GUEST WC/SHOWER ROOM, OFFICE/BEDROOM FOUR, LARGE FIRST FLOOR LANDING, 39' 9 DOUBLE RECEPTION ROOM, KITCHEN, ROOF TERRACE, BEDROOM TWO WITH ENSUITE SHOWER ROOM, BEDROOM ONE WITH ENSUITE BATHROOM, BEDROOM THREE WITH ENSUITE SHOWER ROOM, RESIDENTS PARKING, EER-D