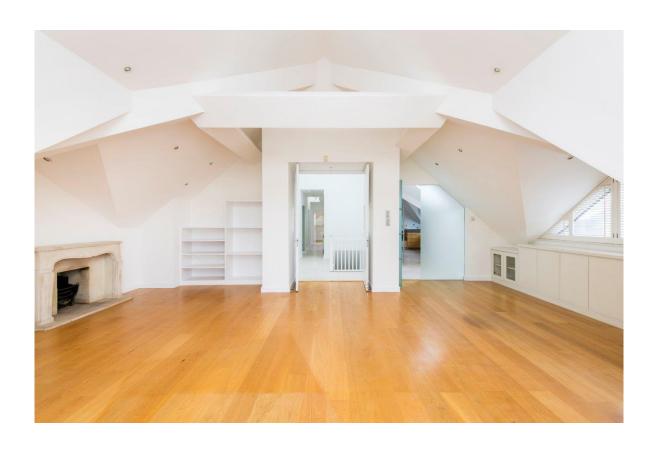

The apartment offers generous entertaining space, including a stunning double volume reception/dining room which opens out onto a 17' roof terrace, plus a separate TV room/bedroom four and a sizeable kitchen/breakfast room and utility room. The apartment also benefits from a parking space within a secure level ground garage and there are two additional spaces on the front forecourt, available on a first come first served basis.

## **ACCOMODATION & AMENITIES**

DIRECT LIFT ACCESS, ENTRANCE HALLWAY, GUEST WC/SHOWER ROOM, DOUBLE VOLUME 29' x 21' RECEPTION/DINING ROOM, KITCHEN/BREAKFAST ROOM, SEPARATE UTILTY ROOM, TV ROOM/STUDY/BEDROOM 4, MASTER BEDROOM WITH ENSUITE, BEDROOM TWO WITH ENSUITE, BEDROOM THREE, 17' ROOF TERRACE, STORAGE, SEPARATE 2<sup>nd</sup> FLOOR ACCESS, SECURE PARKING SPACE, OFF STREET PARKING FIRST COME FIRST SERVED/VISTORS PARKING, RESIDENTS PARKING, LONG LEASEHOLD PLUS A SHARE OF FREEHOLD