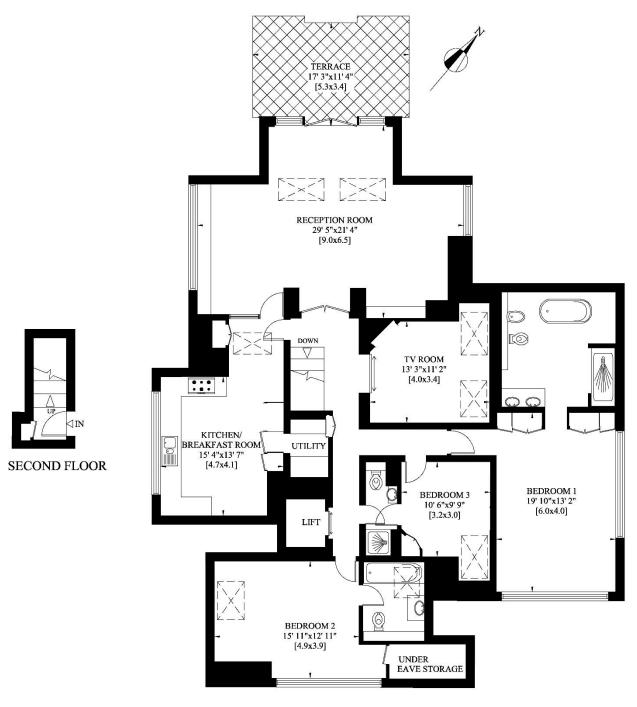

## 'PENTHOUSE' AUTUMN RISE, OAKHILL AVENUE, HAMPSTEAD. NW3

A well-presented spacious third floor lateral three/four-bedroom Penthouse, with direct lift access, comprising approximately 2190 square feet (203 sq. m.) located in a sought-after purpose-built block on a quiet residential road, a short distance (less than ½ a mile/776 meters) from Hampstead Village.

The apartment offers generous entertaining space, including a stunning double volume reception/dining room which opens out onto a 17' roof terrace, plus a separate TV room/bedroom four and a sizeable kitchen/breakfast room and utility room. The apartment also benefits from a parking space within a secure level ground garage and there are two additional spaces on the front forecourt, available on a first come first served basis.

## **ACCOMODATION & AMENITIES**

DIRECT LIFT ACCESS, ENTRANCE HALLWAY, GUEST WC/SHOWER ROOM, DOUBLE VOLUME 29' x 21' RECEPTION/DINING ROOM, KITCHEN/BREAKFAST ROOM, SEPARATE UTILTY ROOM, TV ROOM/STUDY/BEDROOM 4, MASTER BEDROOM WITH ENSUITE, BEDROOM TWO WITH ENSUITE, BEDROOM THREE, 17' ROOF TERRACE, STORAGE, SEPARATE 2<sup>nd</sup> FLOOR ACCESS, SECURE PARKING SPACE, OFF STREET PARKING FIRST COME FIRST SERVED/VISTORS PARKING, RESIDENTS PARKING, LONG LEASEHOLD PLUS A SHARE OF FREEHOLD

## AUTUMN RISE OAKHILL AVENUE LONDON NW3

Gross Internal Area: 203 Sq. metres 2190 Sq.feet

THIRD FLOOR