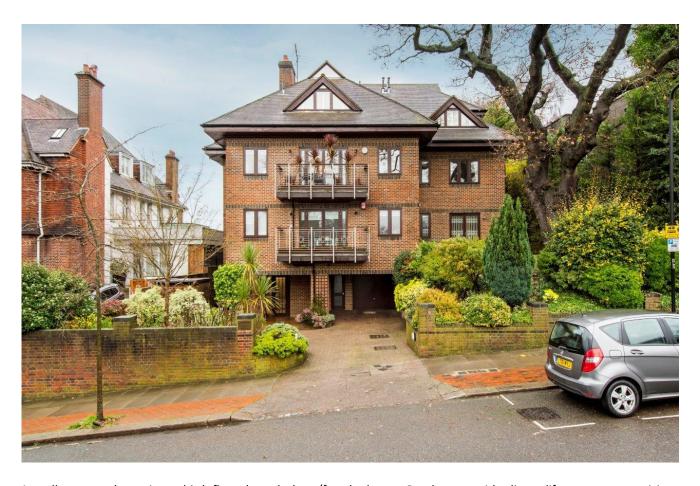

## 'PENTHOUSE' AUTUMN RISE, OAKHILL AVENUE, HAMPSTEAD. NW3

A well-presented spacious third floor lateral three/four-bedroom Penthouse, with direct lift access, comprising approximately 2190 square feet (203 sq. m.) located in a sought-after purpose-built block on a quiet residential road, a short distance (less than ½ a mile/776 meters) from Hampstead Village.