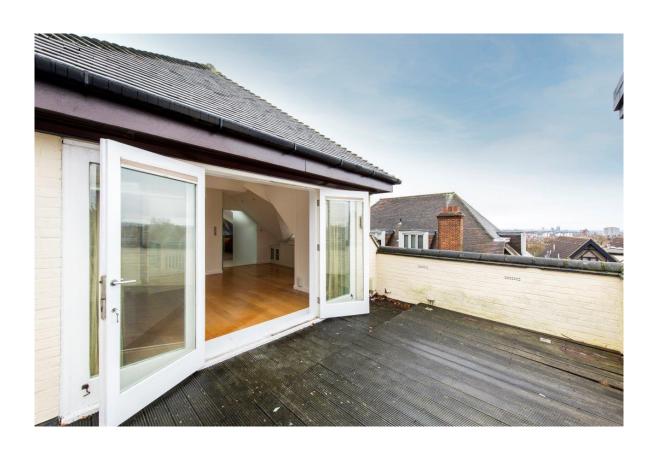

The apartment offers generous entertaining space, including a stunning double volume reception/dining room which opens out onto a 17' roof terrace, plus a separate TV room/bedroom four and a sizeable kitchen/breakfast room and utility room. The apartment also benefits from a parking space within a secure level ground garage and there are two additional spaces on the front forecourt, available on a first come first served basis.

## **ACCOMODATION & AMENITIES**

DIRECT LIFT ACCESS, ENTRANCE HALLWAY, GUEST WC/SHOWER ROOM, DOUBLE VOLUME 29' x 21' RECEPTION/DINING ROOM, KITCHEN/BREAKFAST ROOM, SEPARATE UTILTY ROOM, TV ROOM/STUDY/BEDROOM 4, MASTER BEDROOM WITH ENSUITE, BEDROOM TWO WITH ENSUITE, BEDROOM THREE, 17' ROOF TERRACE, STORAGE, SEPARATE 2<sup>nd</sup> FLOOR ACCESS, SECURE PARKING SPACE, OFF STREET PARKING FIRST COME FIRST SERVED/VISTORS PARKING, RESIDENTS PARKING, LONG LEASEHOLD PLUS A SHARE OF FREEHOLD