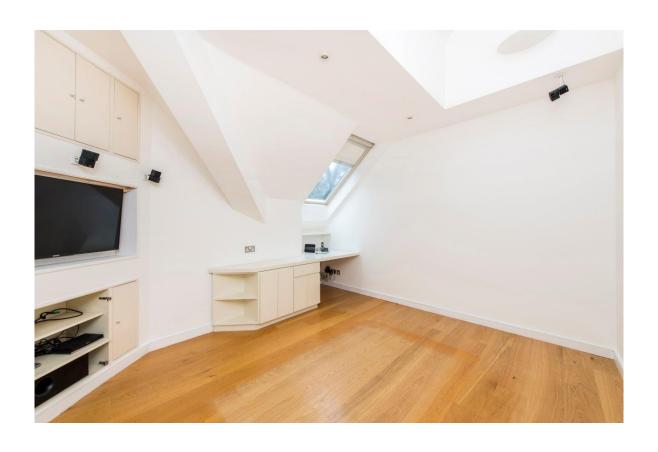

The apartment offers generous entertaining space, including a stunning double volume reception/dining room which opens out onto a 17' roof terrace, plus a separate TV room/bedroom four and a sizeable kitchen/breakfast room and utility room. The apartment also benefits from a parking space within a secure level ground garage and there are two additional spaces on the front forecourt, available on a first come first served basis.

## **ACCOMODATION & AMENITIES**

DIRECT LIFT ACCESS, ENTRANCE HALLWAY, GUEST WC/SHOWER ROOM, DOUBLE VOLUME 29' x 21' RECEPTION/DINING ROOM, KITCHEN/BREAKFAST ROOM, SEPARATE UTILTY ROOM, TV ROOM/STUDY/BEDROOM 4, MASTER BEDROOM WITH ENSUITE, BEDROOM TWO WITH ENSUITE, BEDROOM THREE, 17' ROOF TERRACE, STORAGE, SEPARATE 2<sup>nd</sup> FLOOR ACCESS, SECURE PARKING SPACE, OFF STREET PARKING FIRST COME FIRST SERVED/VISTORS PARKING, RESIDENTS PARKING, LONG LEASEHOLD PLUS A SHARE OF FREEHOLD