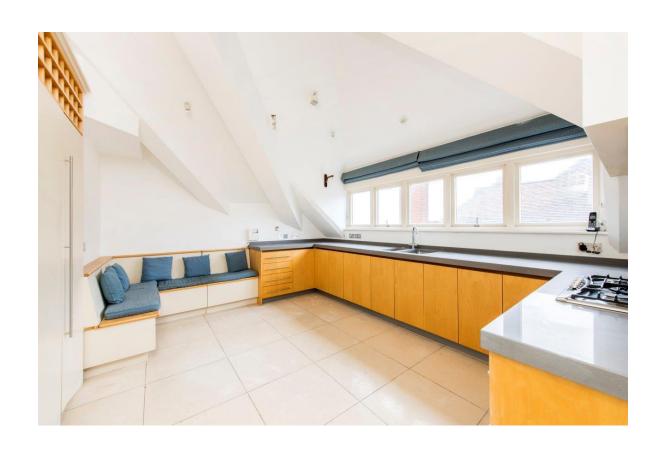

The apartment offers generous entertaining space, including a stunning double volume reception/dining room which opens out onto a 17' roof terrace, plus a separate TV room/bedroom four and a sizeable kitchen/breakfast room and utility room. The apartment also benefits from a parking space within a secure level ground garage and there are two additional spaces on the front forecourt, available on a first come first served basis.

## **ACCOMODATION & AMENITIES**

DIRECT LIFT ACCESS, ENTRANCE HALLWAY, GUEST WC/SHOWER ROOM, DOUBLE VOLUME 29' x 21' RECEPTION/DINING ROOM, KITCHEN/BREAKFAST ROOM, SEPARATE UTILTY ROOM, TV ROOM/STUDY/BEDROOM 4, MASTER BEDROOM WITH ENSUITE, BEDROOM TWO WITH ENSUITE, BEDROOM THREE, 17' ROOF TERRACE, STORAGE, SEPARATE 2<sup>nd</sup> FLOOR ACCESS, SECURE PARKING SPACE, OFF STREET PARKING FIRST COME FIRST SERVED/VISTORS PARKING, RESIDENTS PARKING, LONG LEASEHOLD PLUS A SHARE OF FREEHOLD