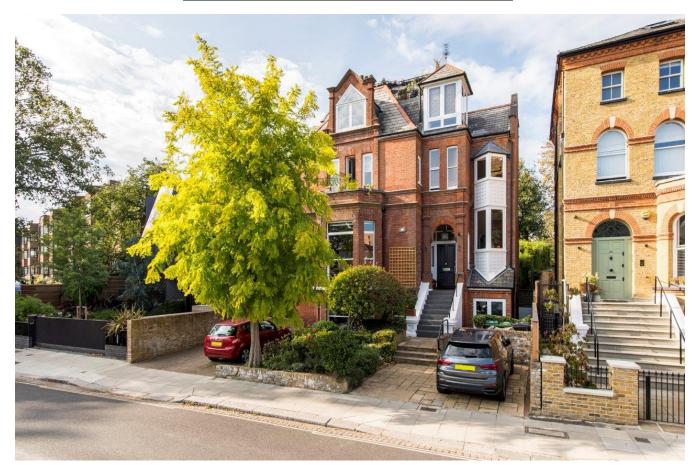

## GARDEN MAISONETTE BELSIZE LANE, BELSIZE VILLAGE, NW3

A stunning, beautifully presented three-bedroom garden maisonette, comprising approximately 1778 square feet (165 square metres), occupying the raised ground and garden levels of an imposing double fronted detached Victorian house, with the benefit of a private courtyard, 36' x 35' North Westerly facing private rear garden and off street parking for 1 car.

Belsize Lane is located equidistant between Belsize Park and Hampstead Village providing easy access to the numerous amenities and transport facilities and extensive local schools.