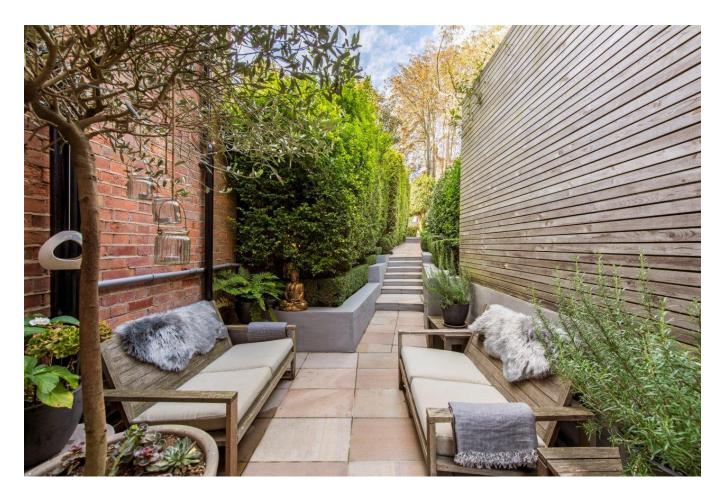

## GARDEN MAISONETTE BELSIZE LANE, BELSIZE VILLAGE, NW3

A stunning, beautifully presented three-bedroom garden maisonette, comprising approximately 1778 square feet (165 square metres), occupying the raised ground and garden levels of an imposing double fronted detached Victorian house, with the benefit of a private courtyard, 36' x 35' North Westerly facing private rear garden and off street parking for 1 car.

## **ACCOMMODATION & AMENITIES**

ENTRANCE HALL, GUEST WC, 21' x 20' RECEPTION ROOM, 21' KITCHEN/DINING ROOM, PRINCIPLE BEDROOM WITH ENSUITE SHOWER ROOM, TWO FURTHER BEDROOMS, FAMILY BATHROOM, UTILITY CUPBOARD, PRIVATE COURTYARD, 36' X 35' PRIVATE REAR GARDEN, OFF STREET PARKING FOR ONE CAR, RESIDENTS PARKING CA-B, EER-D