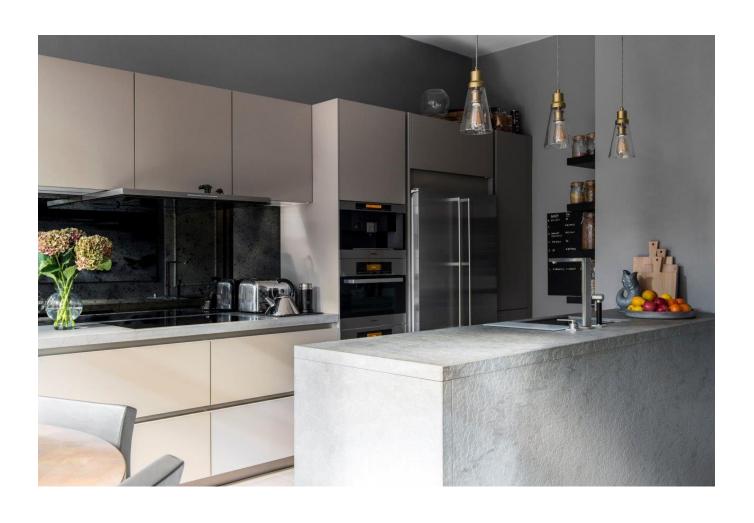

Offering generous and light filled spaces, this lovely apartment, which was comprehensively renovated by the current owners, features a stunning 21' x 20 reception room with floor to ceiling windows and a feature fireplace plus a spacious 21' kitchen/dining room. On the lower floor is a generous principle suite and two further bedrooms and a family bathroom.