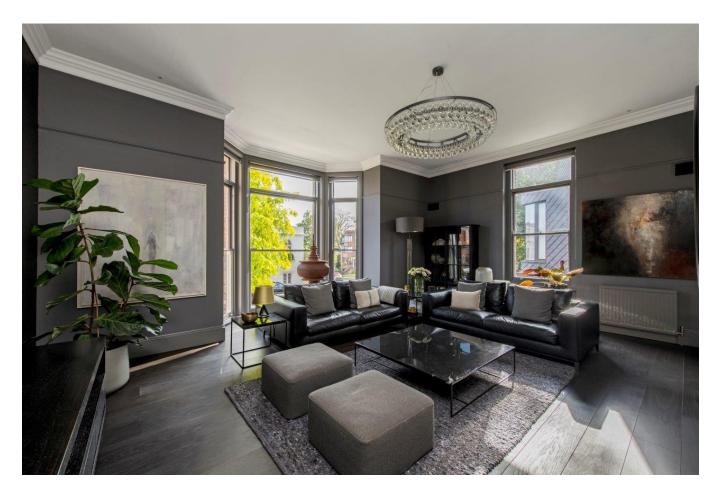

Offering generous and light filled spaces, this lovely apartment, which was comprehensively renovated by the current owners, features a stunning 21' x 20 reception room with floor to ceiling windows and a feature fireplace plus a spacious 21' kitchen/dining room. On the lower floor is a generous principle suite and two further bedrooms and a family bathroom.