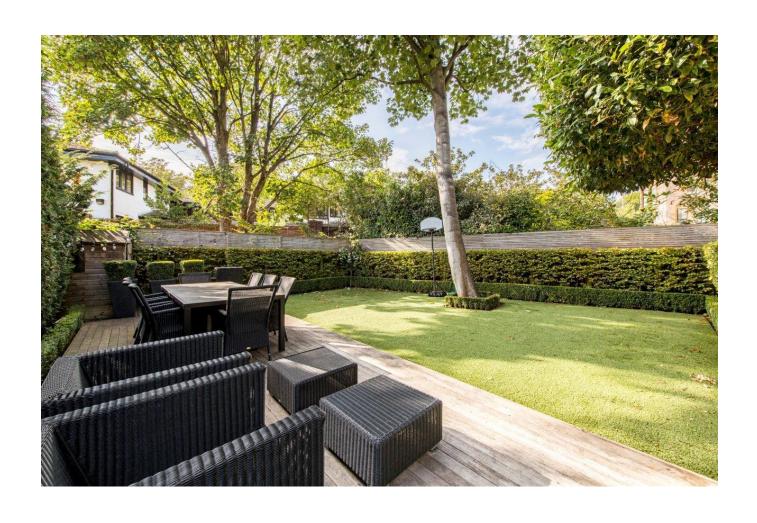

## GARDEN MAISONETTE BELSIZE LANE, BELSIZE VILLAGE, NW3

A stunning, beautifully presented three-bedroom garden maisonette, comprising approximately 1778 square feet (165 square metres), occupying the raised ground and garden levels of an imposing double fronted detached Victorian house, with the benefit of a private courtyard, 36' x 35' North Westerly facing private rear garden and off street parking for 1 car.

## **ACCOMMODATION & AMENITIES**

ENTRANCE HALL, GUEST WC, 21' x 20' RECEPTION ROOM, 21' KITCHEN/DINING ROOM, PRINCIPLE BEDROOM WITH ENSUITE SHOWER ROOM, TWO FURTHER BEDROOMS, FAMILY BATHROOM, UTILITY CUPBOARD, PRIVATE COURTYARD, 36' X 35' PRIVATE REAR GARDEN, OFF STREET PARKING FOR ONE CAR, RESIDENTS PARKING CA-B, EER-D