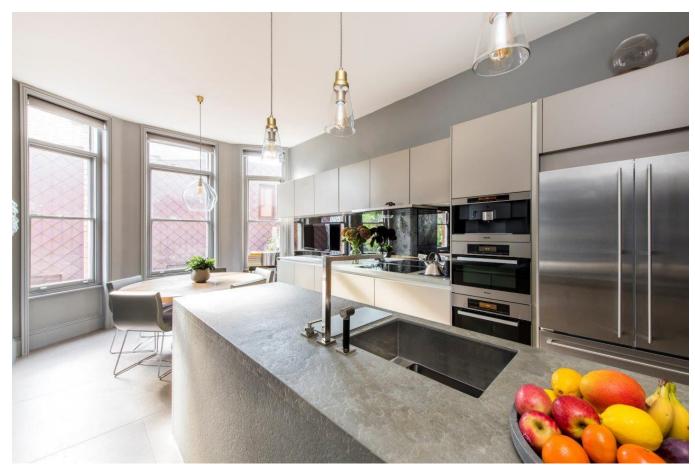

Offering generous and light filled spaces, this lovely apartment, which was comprehensively renovated by the current owners, features a stunning 21' x 20 reception room with floor to ceiling windows and a feature fireplace plus a spacious 21' kitchen/dining room. On the lower floor is a generous principle suite and two further bedrooms and a family bathroom.

## **ACCOMMODATION & AMENITIES**

ENTRANCE HALL, GUEST WC, 21' x 20' RECEPTION ROOM, 21' KITCHEN/DINING ROOM, PRINCIPLE BEDROOM WITH ENSUITE SHOWER ROOM, TWO FURTHER BEDROOMS, FAMILY BATHROOM, UTILITY CUPBOARD, PRIVATE COURTYARD, 36' X 35' PRIVATE REAR GARDEN, OFF STREET PARKING FOR ONE CAR, RESIDENTS PARKING CA-B, EER-D