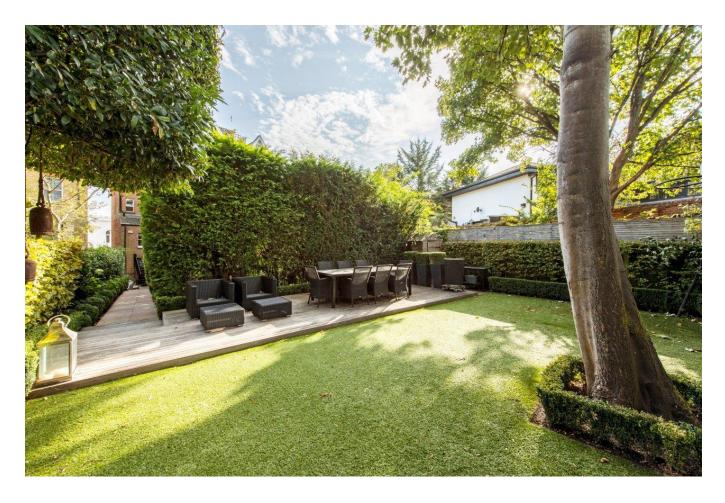

## GARDEN MAISONETTE BELSIZE LANE, BELSIZE VILLAGE, NW3

A stunning, beautifully presented three-bedroom garden maisonette, comprising approximately 1778 square feet (165 square metres), occupying the raised ground and garden levels of an imposing double fronted detached Victorian house, with the benefit of a private courtyard, 36' x 35' North Westerly facing private rear garden and off street parking for 1 car.

## **ACCOMMODATION & AMENITIES**

ENTRANCE HALL, GUEST WC, 21' x 20' RECEPTION ROOM, 21' KITCHEN/DINING ROOM, PRINCIPLE BEDROOM WITH ENSUITE SHOWER ROOM, TWO FURTHER BEDROOMS, FAMILY BATHROOM, UTILITY CUPBOARD, PRIVATE COURTYARD, 36' X 35' PRIVATE REAR GARDEN, OFF STREET PARKING FOR ONE CAR, RESIDENTS PARKING CA-B, EER-D