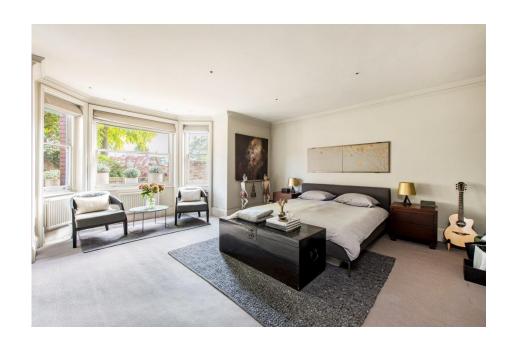

Offering generous and light filled spaces, this lovely apartment, which was comprehensively renovated by the current owners, features a stunning 21' x 20 reception room with floor to ceiling windows and a feature fireplace plus a spacious 21' kitchen/dining room. On the lower floor is a generous principle suite and two further bedrooms and a family bathroom.

## **ACCOMMODATION & AMENITIES**

ENTRANCE HALL, GUEST WC, 21' x 20' RECEPTION ROOM, 21' KITCHEN/DINING ROOM, PRINCIPLE BEDROOM WITH ENSUITE SHOWER ROOM, TWO FURTHER BEDROOMS, FAMILY BATHROOM, UTILITY CUPBOARD, PRIVATE COURTYARD, 36' X 35' PRIVATE REAR GARDEN, OFF STREET PARKING FOR ONE CAR, RESIDENTS PARKING CA-B, EER-D