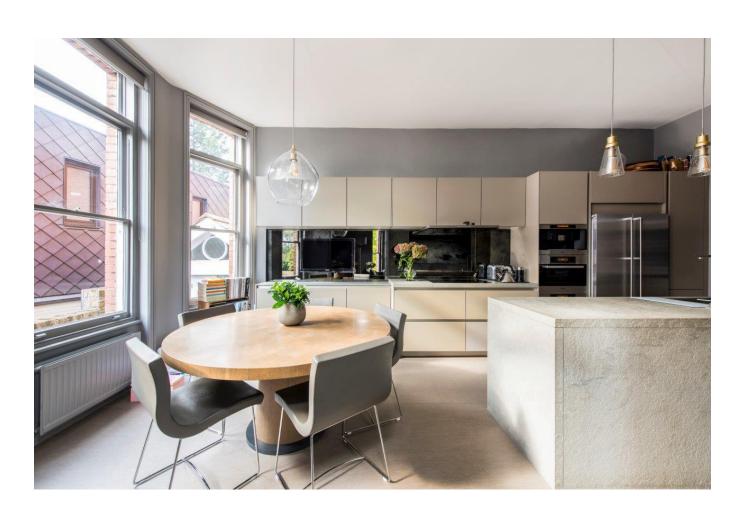

Offering generous and light filled spaces, this lovely apartment, which was comprehensively renovated by the current owners, features a stunning 21' x 20 reception room with floor to ceiling windows and a feature fireplace plus a spacious 21' kitchen/dining room. On the lower floor is a generous principle suite and two further bedrooms and a family bathroom.