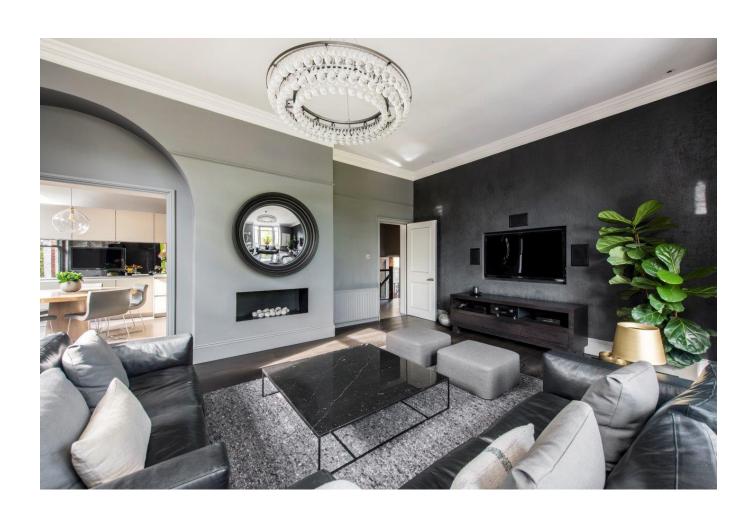

Offering generous and light filled spaces, this lovely apartment, which was comprehensively renovated by the current owners, features a stunning 21' x 20 reception room with floor to ceiling windows and a feature fireplace plus a spacious 21' kitchen/dining room. On the lower floor is a generous principle suite and two further bedrooms and a family bathroom.