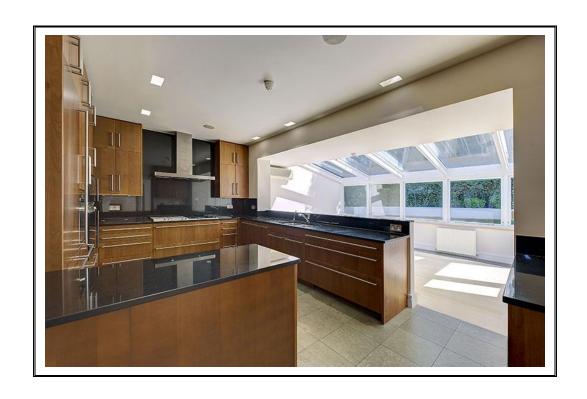

## WEST HEATH ROAD HAMPSTEAD NW3

Set behind a sweeping carriage driveway is this imposing double fronted detached family home. Situated on this highly sought-after road moments from the rolling acres of Hampstead Heath and Golders Hill Park. The house extends to \*\*\*\* and has been well maintained boasting an impressive double volume reception hall, a 26' drawing room, dining room, study and a large kitchen/family room, all on one floor. On the first floor there is the master bedroom which has a fitted dressing room and large en-suite bathroom, 3 further bedrooms, family bathroom and en suite shower with the remaining two bedroom suites on the top floor. The patio and secluded lawned garden are accessible from the principle reception rooms.

## **ACCOMMODATION & AMENITIES**

DOUBLE VOLUME RECEPTION HALL, DRAWING ROOM WITH GLAZED EXTENTION, DINNING ROOM, STUDY, LUXURY KITCHEN/BREAKFAST/FAMILY ROOM, UTILITY ROOM, GUEST CLOAKROOM, MASTER BEDROOM WITH EN-SUITE BESPOKE DRESSING ROOM AND EN SUITE BATHROOM, 4/5FURTHER BEDROOMS (3 ENSUITE SHOWER ROOMS), FAMILY BATHROOM, BEDROOM 6/PLAYROOM. LANDSCAPED LAWNED REAR GARDEN WITH MATURE BORDERS AND FLOWER BEDS, OFF STREET PARKING FOR 4/5 CARS ON THE CARRIAGE DRIVEWAY.