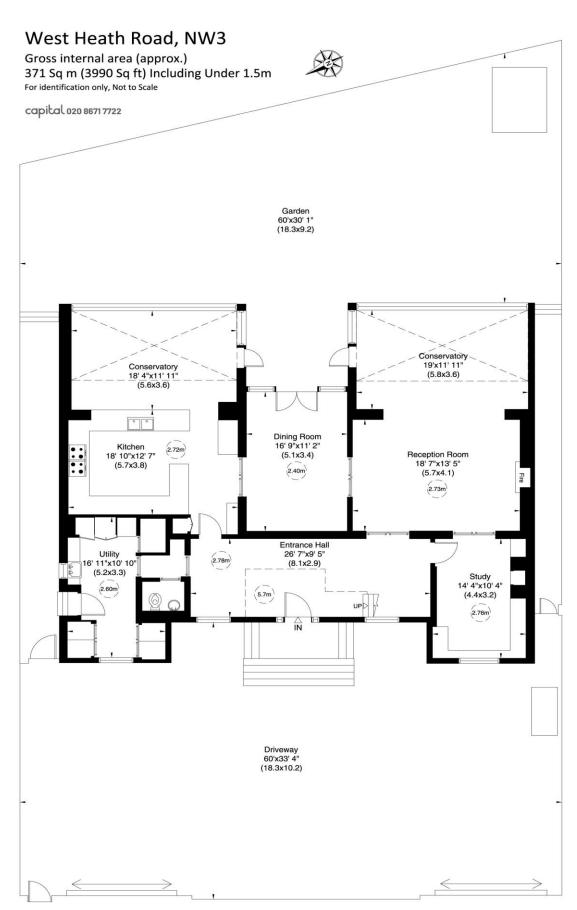

## WEST HEATH ROAD HAMPSTEAD NW3

Set behind a sweeping carriage driveway is this imposing double fronted detached family home. Situated on this highly sought-after road moments from the rolling acres of Hampstead Heath and Golders Hill Park. The house extends to \*\*\*\* and has been well maintained boasting an impressive double volume reception hall, a 26' drawing room, dining room, study and a large kitchen/family room, all on one floor. On the first floor there is the master bedroom which has a fitted dressing room and large en-suite bathroom, 3 further bedrooms, family bathroom and en suite shower with the remaining two bedroom suites on the top floor. The patio and secluded lawned garden are accessible from the principle reception rooms.

## **ACCOMMODATION & AMENITIES**

DOUBLE VOLUME RECEPTION HALL, DRAWING ROOM WITH GLAZED EXTENTION, DINNING ROOM, STUDY, LUXURY KITCHEN/BREAKFAST/FAMILY ROOM, UTILITY ROOM, GUEST CLOAKROOM, MASTER BEDROOM WITH EN-SUITE BESPOKE DRESSING ROOM AND EN SUITE BATHROOM, 4/5FURTHER BEDROOMS (3 ENSUITE SHOWER ROOMS), FAMILY BATHROOM, BEDROOM 6/PLAYROOM. LANDSCAPED LAWNED REAR GARDEN WITH MATURE BORDERS AND FLOWER BEDS, OFF STREET PARKING FOR 4/5 CARS ON THE CARRIAGE DRIVEWAY.