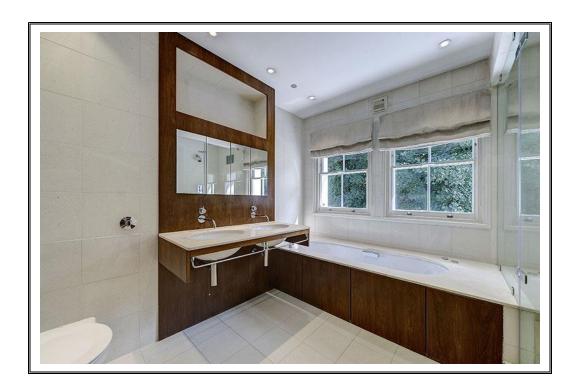

## WEST HEATH ROAD HAMPSTEAD NW3

Set behind a sweeping carriage driveway is this imposing double fronted detached family home. Situated on this highly sought-after road moments from the rolling acres of Hampstead Heath and Golders Hill Park. The house extends to \*\*\*\* and has been well maintained boasting an impressive double volume reception hall, a 26' drawing room, dining room, study and a large kitchen/family room, all on one floor. On the first floor there is the master bedroom which has a fitted dressing room and large en-suite bathroom, 3 further bedrooms, family bathroom and en suite shower with the remaining two bedroom suites on the top floor. The patio and secluded lawned garden are accessible from the principle reception rooms.

## **ACCOMMODATION & AMENITIES**

DOUBLE VOLUME RECEPTION HALL, DRAWING ROOM WITH GLAZED EXTENTION, DINNING ROOM, STUDY, LUXURY KITCHEN/BREAKFAST/FAMILY ROOM, UTILITY ROOM, GUEST CLOAKROOM, MASTER BEDROOM WITH EN-SUITE BESPOKE DRESSING ROOM AND EN SUITE BATHROOM, 4/5FURTHER BEDROOMS (3 ENSUITE SHOWER ROOMS), FAMILY BATHROOM, BEDROOM 6/PLAYROOM. LANDSCAPED LAWNED REAR GARDEN WITH MATURE BORDERS AND FLOWER BEDS, OFF STREET PARKING FOR 4/5 CARS ON THE CARRIAGE DRIVEWAY.