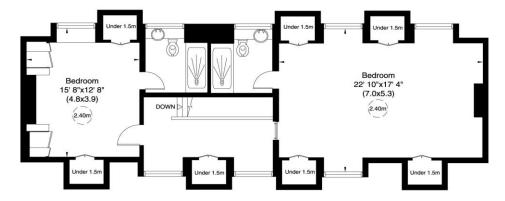

en-suite bathroom, 3 further bedrooms, family bathroom and en suite shower with the remaining two bedroom suites on the top floor. The patio and secluded lawned garden are accessible from the principle reception rooms.



## **ACCOMMODATION & AMENITIES**

DOUBLE VOLUME RECEPTION HALL, DRAWING ROOM WITH GLAZED EXTENTION, DINNING ROOM, STUDY, LUXURY KITCHEN/BREAKFAST/FAMILY ROOM, UTILITY ROOM, GUEST CLOAKROOM, MASTER BEDROOM WITH EN-SUITE BESPOKE DRESSING ROOM AND EN SUITE BATHROOM, 4/5FURTHER BEDROOMS (3 ENSUITE SHOWER ROOMS), FAMILY BATHROOM, BEDROOM 6/PLAYROOM. LANDSCAPED LAWNED REAR GARDEN WITH MATURE BORDERS AND FLOWER BEDS, OFF STREET PARKING FOR 4/5 CARS ON THE CARRIAGE DRIVEWAY.

















## <u>TERMS</u>

<u>TENURE</u>

Freehold

GUIDE PRICE

£4,650,000 Subject to Contract





## Second Floor



First Floor