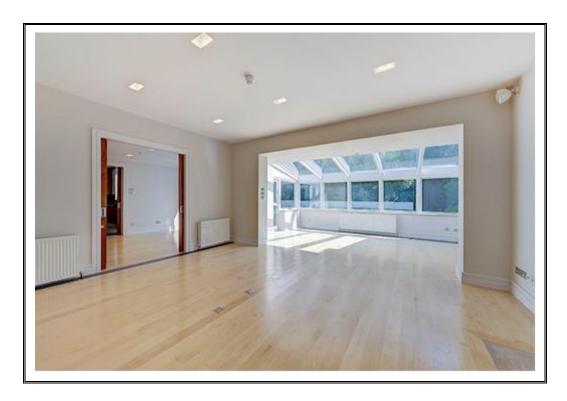

## WEST HEATH ROAD HAMPSTEAD NW3

Set behind a sweeping carriage driveway is this imposing double fronted detached family home. Situated on this highly sought-after road moments from the rolling acres of Hampstead Heath and Golders Hill Park. The house extends to \*\*\*\* and has been well maintained boasting an impressive double volume reception hall, a 26' drawing room, dining room, study and a large kitchen/family room, all on one floor. On the first floor there is the master bedroom which has a fitted dressing room and large en-suite bathroom, 3 further bedrooms, family bathroom and en suite shower with the remaining two bedroom suites on the top floor. The patio and secluded lawned garden are accessible from the principle reception rooms.

## **ACCOMMODATION & AMENITIES**

DOUBLE VOLUME RECEPTION HALL, DRAWING ROOM WITH GLAZED EXTENTION, DINNING ROOM, STUDY, LUXURY KITCHEN/BREAKFAST/FAMILY ROOM, UTILITY ROOM, GUEST CLOAKROOM, MASTER BEDROOM WITH EN-SUITE BESPOKE DRESSING ROOM AND EN SUITE BATHROOM, 4/5FURTHER BEDROOMS (3 ENSUITE SHOWER ROOMS), FAMILY BATHROOM, BEDROOM 6/PLAYROOM. LANDSCAPED LAWNED REAR GARDEN WITH MATURE BORDERS AND FLOWER BEDS, OFF STREET PARKING FOR 4/5 CARS ON THE CARRIAGE DRIVEWAY.