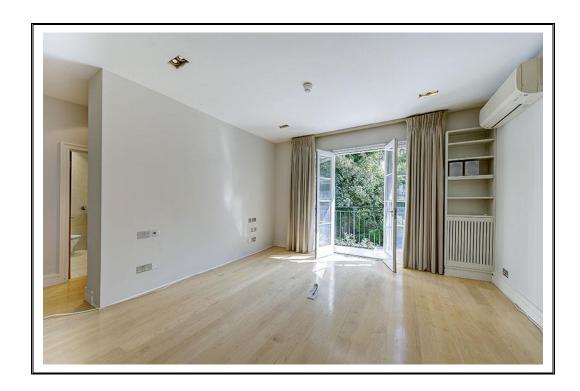

## WEST HEATH ROAD HAMPSTEAD NW3

Set behind a sweeping carriage driveway is this imposing double fronted detached family home. Situated on this highly sought-after road moments from the rolling acres of Hampstead Heath and Golders Hill Park. The house extends to \*\*\*\* and has been well maintained boasting an impressive double volume reception hall, a 26' drawing room, dining room, study and a large kitchen/family room, all on one floor. On the first floor there is the master bedroom which has a fitted dressing room and large en-suite bathroom, 3 further bedrooms, family bathroom and en suite shower with the remaining two bedroom suites on the top floor. The patio and secluded lawned garden are accessible from the principle reception rooms.

## **ACCOMMODATION & AMENITIES**

DOUBLE VOLUME RECEPTION HALL, DRAWING ROOM WITH GLAZED EXTENTION, DINNING ROOM, STUDY, LUXURY KITCHEN/BREAKFAST/FAMILY ROOM, UTILITY ROOM, GUEST CLOAKROOM, MASTER BEDROOM WITH EN-SUITE BESPOKE DRESSING ROOM AND EN SUITE BATHROOM, 4/5FURTHER BEDROOMS (3 ENSUITE SHOWER ROOMS), FAMILY BATHROOM, BEDROOM 6/PLAYROOM. LANDSCAPED LAWNED REAR GARDEN WITH MATURE BORDERS AND FLOWER BEDS, OFF STREET PARKING FOR 4/5 CARS ON THE CARRIAGE DRIVEWAY.