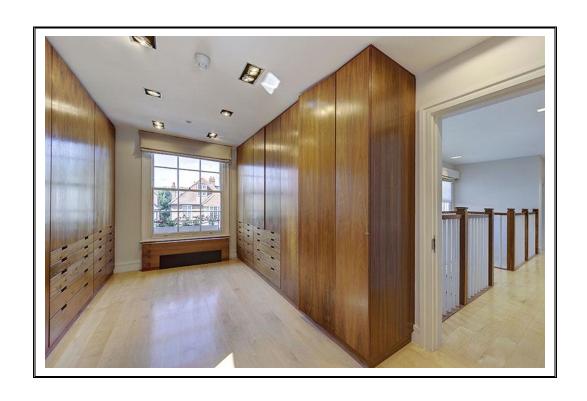

## WEST HEATH ROAD HAMPSTEAD NW3

Set behind a sweeping carriage driveway is this imposing double fronted detached family home. Situated on this highly sought-after road moments from the rolling acres of Hampstead Heath and Golders Hill Park. The house extends to \*\*\*\* and has been well maintained boasting an impressive double volume reception hall, a 26' drawing room, dining room, study and a large kitchen/family room, all on one floor. On the first floor there is the master bedroom which has a fitted dressing room and large en-suite bathroom, 3 further bedrooms, family bathroom and en suite shower with the remaining two bedroom suites on the top floor. The patio and secluded lawned garden are accessible from the principle reception rooms.

## **ACCOMMODATION & AMENITIES**

DOUBLE VOLUME RECEPTION HALL, DRAWING ROOM WITH GLAZED EXTENTION, DINNING ROOM, STUDY, LUXURY KITCHEN/BREAKFAST/FAMILY ROOM, UTILITY ROOM, GUEST CLOAKROOM, MASTER BEDROOM WITH EN-SUITE BESPOKE DRESSING ROOM AND EN SUITE BATHROOM, 4/5FURTHER BEDROOMS (3 ENSUITE SHOWER ROOMS), FAMILY BATHROOM, BEDROOM 6/PLAYROOM. LANDSCAPED LAWNED REAR GARDEN WITH MATURE BORDERS AND FLOWER BEDS, OFF STREET PARKING FOR 4/5 CARS ON THE CARRIAGE DRIVEWAY.