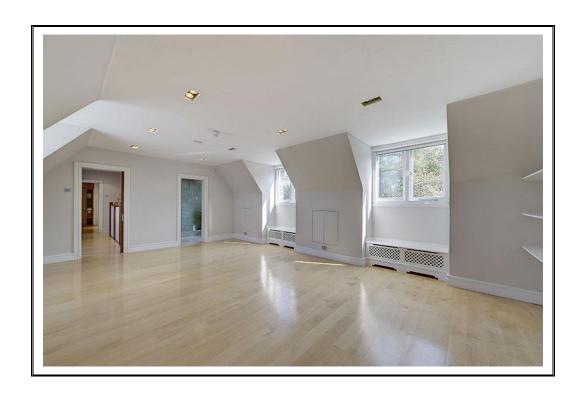

## WEST HEATH ROAD HAMPSTEAD NW3

Set behind a sweeping carriage driveway is this imposing double fronted detached family home. Situated on this highly sought-after road moments from the rolling acres of Hampstead Heath and Golders Hill Park. The house extends to \*\*\*\* and has been well maintained boasting an impressive double volume reception hall, a 26' drawing room, dining room, study and a large kitchen/family room, all on one floor. On the first floor there is the master bedroom which has a fitted dressing room and large en-suite bathroom, 3 further bedrooms, family bathroom and en suite shower with the remaining two bedroom suites on the top floor. The patio and secluded lawned garden are accessible from the principle reception rooms.

## **ACCOMMODATION & AMENITIES**

DOUBLE VOLUME RECEPTION HALL, DRAWING ROOM WITH GLAZED EXTENTION, DINNING ROOM, STUDY, LUXURY KITCHEN/BREAKFAST/FAMILY ROOM, UTILITY ROOM, GUEST CLOAKROOM, MASTER BEDROOM WITH EN-SUITE BESPOKE DRESSING ROOM AND EN SUITE BATHROOM, 4/5FURTHER BEDROOMS (3 ENSUITE SHOWER ROOMS), FAMILY BATHROOM, BEDROOM 6/PLAYROOM. LANDSCAPED LAWNED REAR GARDEN WITH MATURE BORDERS AND FLOWER BEDS, OFF STREET PARKING FOR 4/5 CARS ON THE CARRIAGE DRIVEWAY.

## Second Floor

First Floor