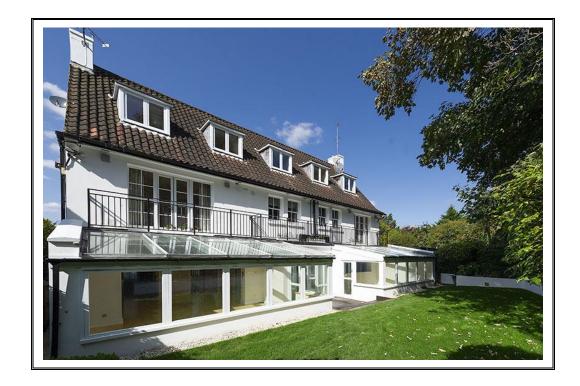

## WEST HEATH ROAD HAMPSTEAD NW3

Set behind a sweeping carriage driveway is this imposing double fronted detached family home. Situated on this highly sought-after road moments from the rolling acres of Hampstead Heath and Golders Hill Park. The house extends to \*\*\*\* and has been well maintained boasting an impressive double volume reception hall, a 26' drawing room, dining room, study and a large kitchen/family room, all on one floor. On the first floor there is the master bedroom which has a fitted dressing room and large en-suite bathroom, 3 further bedrooms, family bathroom and en suite shower with the remaining two bedroom suites on the top floor. The patio and secluded lawned garden are accessible from the principle reception rooms.