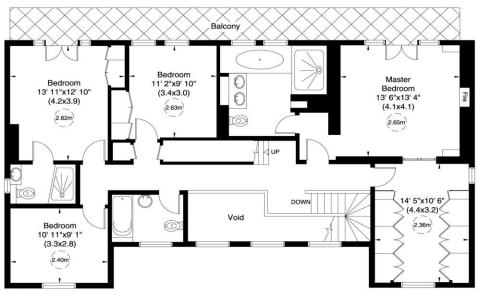

3 further bedrooms, family bathroom and en suite shower with the remaining two bedroom suites on the top floor. The patio and secluded lawned garden are accessible from the principle reception rooms.



## **ACCOMMODATION & AMENITIES**

DOUBLE VOLUME RECEPTION HALL, DRAWING ROOM WITH GLAZED EXTENTION, DINNING ROOM, STUDY, LUXURY KITCHEN/BREAKFAST/FAMILY ROOM, UTILITY ROOM, GUEST CLOAKROOM, MASTER BEDROOM WITH EN-SUITE BESPOKE DRESSING ROOM AND EN SUITE BATHROOM, 4/5FURTHER BEDROOMS (3 ENSUITE SHOWER ROOMS), FAMILY BATHROOM, BEDROOM 6/PLAYROOM. LANDSCAPED LAWNED REAR GARDEN WITH MATURE BORDERS AND FLOWER BEDS, OFF STREET PARKING FOR 4/5 CARS ON THE CARRIAGE DRIVEWAY.

















## <u>TERMS</u>

<u>TENURE</u>

Freehold

GUIDE PRICE

£4,650,000 Subject to Contract





## Second Floor



First Floor