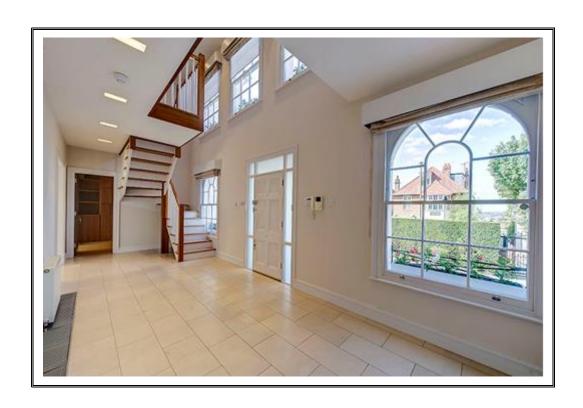

## WEST HEATH ROAD HAMPSTEAD NW3

Set behind a sweeping carriage driveway is this imposing double fronted detached family home. Situated on this highly sought-after road moments from the rolling acres of Hampstead Heath and Golders Hill Park. The house extends to \*\*\*\* and has been well maintained boasting an impressive double volume reception hall, a 26' drawing room, dining room, study and a large kitchen/family room, all on one floor. On the first floor there is the master bedroom which has a fitted dressing room and large en-suite bathroom, 3 further bedrooms, family bathroom and en suite shower with the remaining two bedroom suites on the top floor. The patio and secluded lawned garden are accessible from the principle reception rooms.

## **ACCOMMODATION & AMENITIES**

DOUBLE VOLUME RECEPTION HALL, DRAWING ROOM WITH GLAZED EXTENTION, DINNING ROOM, STUDY, LUXURY KITCHEN/BREAKFAST/FAMILY ROOM, UTILITY ROOM, GUEST CLOAKROOM, MASTER BEDROOM WITH EN-SUITE BESPOKE DRESSING ROOM AND EN SUITE BATHROOM, 4/5FURTHER BEDROOMS (3 ENSUITE SHOWER ROOMS), FAMILY BATHROOM, BEDROOM 6/PLAYROOM. LANDSCAPED LAWNED REAR GARDEN WITH MATURE BORDERS AND FLOWER BEDS, OFF STREET PARKING FOR 4/5 CARS ON THE CARRIAGE DRIVEWAY.