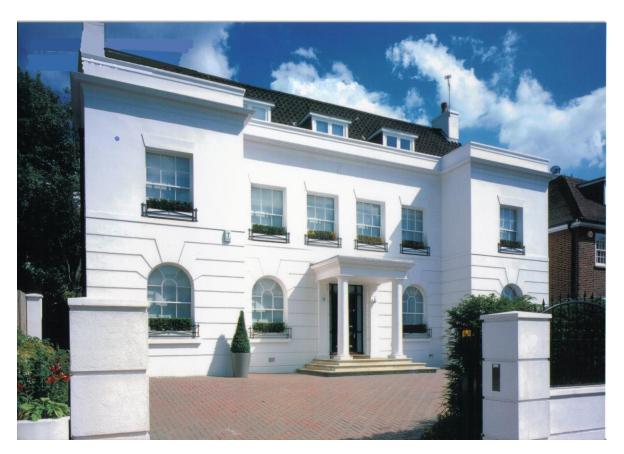

## WEST HEATH ROAD HAMPSTEAD NW3

Set behind a sweeping carriage driveway is this imposing double fronted detached family home. Situated on this highly sought-after road moments from the rolling acres of Hampstead Heath and Golders Hill Park. The house extends to \*\*\*\* and has been well maintained boasting an impressive double volume reception hall, a 26' drawing room, dining room, study and a large kitchen/family room, all on one floor. On the first floor there is the master bedroom which has a fitted dressing room and large en-suite bathroom, 3 further bedrooms, family bathroom and en suite shower with the remaining two bedroom suites on the top floor. The patio and secluded lawned garden are accessible from the principle reception rooms.

## **ACCOMMODATION & AMENITIES**

DOUBLE VOLUME RECEPTION HALL, DRAWING ROOM WITH GLAZED EXTENTION, DINNING ROOM, STUDY, LUXURY KITCHEN/BREAKFAST/FAMILY ROOM, UTILITY ROOM, GUEST CLOAKROOM, MASTER BEDROOM WITH EN-SUITE BESPOKE DRESSING ROOM AND EN SUITE BATHROOM, 4/5FURTHER BEDROOMS (3 ENSUITE SHOWER ROOMS), FAMILY BATHROOM, BEDROOM 6/PLAYROOM. LANDSCAPED LAWNED REAR GARDEN WITH MATURE BORDERS AND FLOWER BEDS, OFF STREET PARKING FOR 4/5 CARS ON THE CARRIAGE DRIVEWAY.