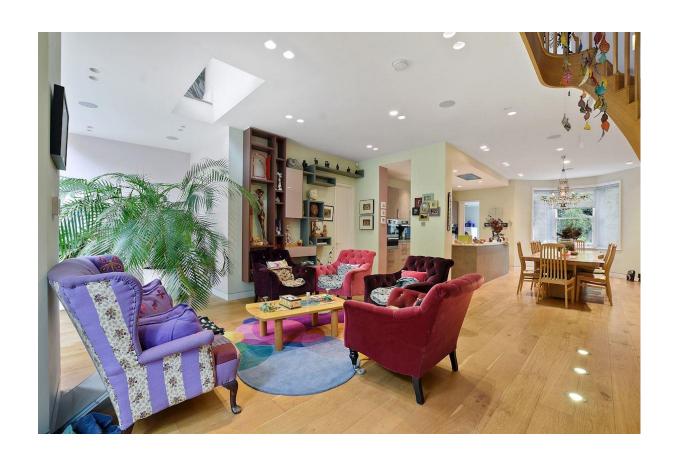

## **ACCOMMODATION & AMENITIES**

ENTRANCE HALL, COATS CUPBOARD, GUEST WC, DRAWING ROOM, MUSIC ROOM, STUDY AREA, OPEN PLAN KITCHEN/FAMILY/DINING/GARDEN ROOM, GUEST WC, UTILTY ROOM, MASTER BEDROOM WITH EN SUITE BATHROOM AND TWO DRESSING ROOMS, THREE FURTHER BEDROOMS, CINEMA ROOM/BEDROOM 5, OFFICE, WESTERLEY FACING GARDEN WITH DIRECT ACCESS TO HAMPSTEAD HEATH, SEPARATE ENTRANCE