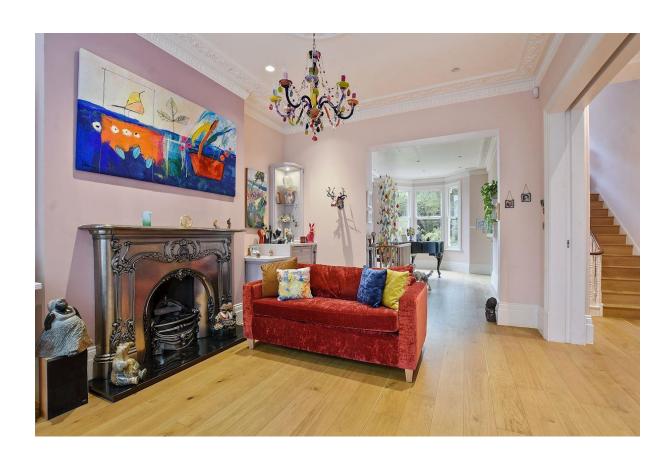

## **ACCOMMODATION & AMENITIES**

ENTRANCE HALL, COATS CUPBOARD, GUEST WC, DRAWING ROOM, MUSIC ROOM, STUDY AREA, OPEN PLAN KITCHEN/FAMILY/DINING/GARDEN ROOM, GUEST WC, UTILTY ROOM, MASTER BEDROOM WITH EN SUITE BATHROOM AND TWO DRESSING ROOMS, THREE FURTHER BEDROOMS, CINEMA ROOM/BEDROOM 5, OFFICE, WESTERLEY FACING GARDEN WITH DIRECT ACCESS TO HAMPSTEAD HEATH, SEPARATE ENTRANCE