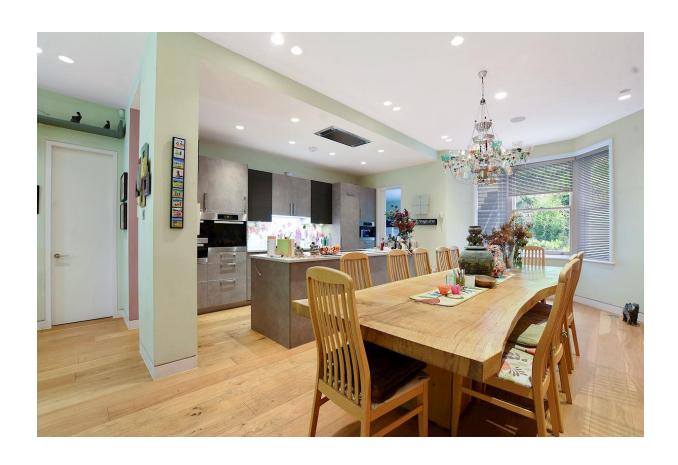

## **ACCOMMODATION & AMENITIES**

ENTRANCE HALL, COATS CUPBOARD, GUEST WC, DRAWING ROOM, MUSIC ROOM, STUDY AREA, OPEN PLAN KITCHEN/FAMILY/DINING/GARDEN ROOM, GUEST WC, UTILTY ROOM, MASTER BEDROOM WITH EN SUITE BATHROOM AND TWO DRESSING ROOMS, THREE FURTHER BEDROOMS, CINEMA ROOM/BEDROOM 5, OFFICE, WESTERLEY FACING GARDEN WITH DIRECT ACCESS TO HAMPSTEAD HEATH, SEPARATE ENTRANCE