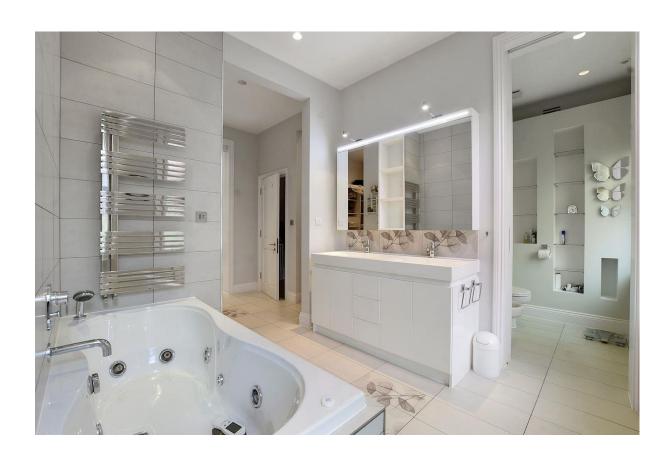

## **ACCOMMODATION & AMENITIES**

ENTRANCE HALL, COATS CUPBOARD, GUEST WC, DRAWING ROOM, MUSIC ROOM, STUDY AREA, OPEN PLAN KITCHEN/FAMILY/DINING/GARDEN ROOM, GUEST WC, UTILTY ROOM, MASTER BEDROOM WITH EN SUITE BATHROOM AND TWO DRESSING ROOMS, THREE FURTHER BEDROOMS, CINEMA ROOM/BEDROOM 5, OFFICE, WESTERLEY FACING GARDEN WITH DIRECT ACCESS TO HAMPSTEAD HEATH, SEPARATE ENTRANCE