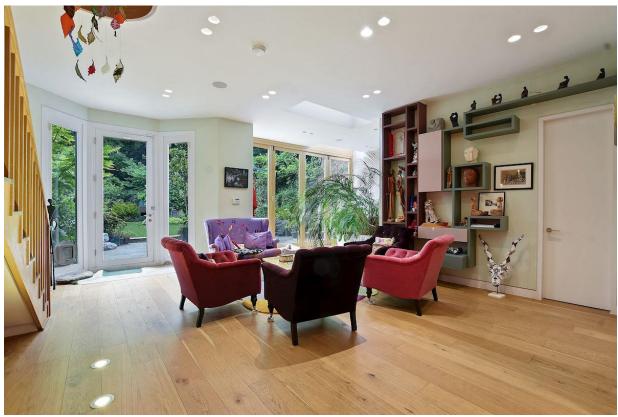

## **ACCOMMODATION & AMENITIES**

ENTRANCE HALL, COATS CUPBOARD, GUEST WC, DRAWING ROOM, MUSIC ROOM, STUDY AREA, OPEN PLAN KITCHEN/FAMILY/DINING/GARDEN ROOM, GUEST WC, UTILTY ROOM, MASTER BEDROOM WITH EN SUITE BATHROOM AND TWO DRESSING ROOMS, THREE FURTHER BEDROOMS, CINEMA ROOM/BEDROOM 5, OFFICE, WESTERLEY FACING GARDEN WITH DIRECT ACCESS TO HAMPSTEAD HEATH, SEPARATE ENTRANCE