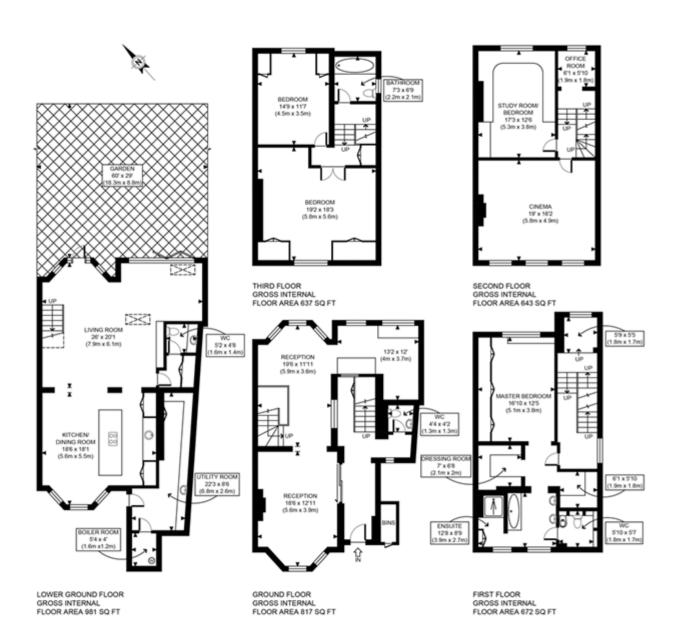

## SOUTH HILL PARK, HAMPSTEAD HEATH, NW3

A well-presented, 5 bedroom semi-detached Victorian family house that extends to approximately 3,750 sq ft, located on this highly sought after, quiet residential crescent affording fantastic views over and having direct access onto Hampstead Heath.

This wonderful property has been extended and totally refurbished throughout by the current owners for their own occupation over the last 8 years and offers generous, bright and well-proportioned accommodation over five floors.

The house benefits from having an absolutely gorgeous, secluded 60' paved dining terrace and garden which has direct access out onto the rolling acres of Hampstead Heath.

## **ACCOMMODATION & AMENITIES**

ENTRANCE HALL, COATS CUPBOARD, GUEST WC, DRAWING ROOM, MUSIC ROOM, STUDY AREA, OPEN PLAN KITCHEN/FAMILY/DINING/GARDEN ROOM, GUEST WC, UTILTY ROOM, MASTER BEDROOM WITH EN SUITE BATHROOM AND TWO DRESSING ROOMS, THREE FURTHER BEDROOMS, CINEMA ROOM/BEDROOM 5, OFFICE, WESTERLEY FACING GARDEN WITH DIRECT ACCESS TO HAMPSTEAD HEATH, SEPARATE ENTRANCE