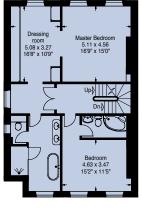

## GROSS INTERNAL AREA APPROX. 482 SQ M - 5,187 SQ FT

Third Floor

Second Floor

First Floor

Lower Ground Floor

**Ground Floor** 

Misrepresentation Act 1967. This brochure and the descriptions and measurements herein do not constitute representation and whilst every effort has been made to ensure accuracy, this cannot be guaranteed.