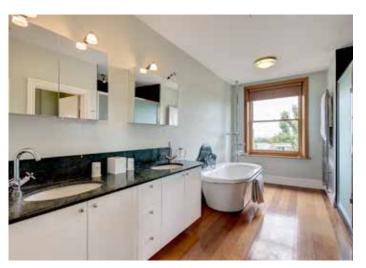

PRINCE ARTHUR ROAD HAMPSTEAD VILLAGE NW3

This elegant high ceilinged 6 to 7 bedroom house (5187 sq ft) comprises a grand entrance hall, four reception rooms, a bespoke fitted kitchen/breakfast room, principal bedroom with large en suite dressing room and bathroom, two further bedroom suites, three further bedrooms, family bathroom, top floor games room/study, utility room, store rooms, potential to create a staff flat with separate entrance, 102' landscaped rear garden with a separate children's soft play area and off street parking.

## **ACCOMMODATION & AMENITIES**

Large entrance hall | 2 guest WC's | Kitchen/breakfast room/dining & family room leading onto a terrace with access down to the garden and patio | Drawing room | Gym/music room | Study/staff bedroom | Master bedroom with ensuite dressing room and large bathroom | 5 to 6 further bedrooms (2 en suite) | Family bathroom | 26' top floor games room | Far reaching city and village views | Numerous store rooms | 102' rear garden with separate soft play area | Off street parking space | Residents parking CA-H