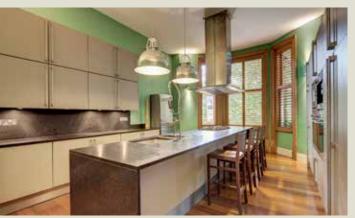

PRINCE ARTHUR ROAD HAMPSTEAD VILLAGE NW3

This elegant high ceilinged 6 to 7 bedroom house (5187 sq ft) comprises a grand entrance hall, four reception rooms, a bespoke fitted kitchen/breakfast room, principal bedroom with large en suite dressing room and bathroom, two further bedroom suites, three further bedrooms, family bathroom, top floor games room/study, utility room, store rooms, potential to create a staff flat with separate entrance, 102' landscaped rear garden with a separate children's soft play area and off street parking.

## **ACCOMMODATION & AMENITIES**

Large entrance hall | 2 guest WC's | Kitchen/breakfast room/dining & family room leading onto a terrace with access down to the garden and patio | Drawing room | Gym/music room | Study/staff bedroom | Master bedroom with ensuite dressing room and large bathroom | 5 to 6 further bedrooms (2 en suite) | Family bathroom | 26' top floor games room | Far reaching city and village views | Numerous store rooms | 102' rear garden with separate soft play area | Off street parking space | Residents parking CA-H