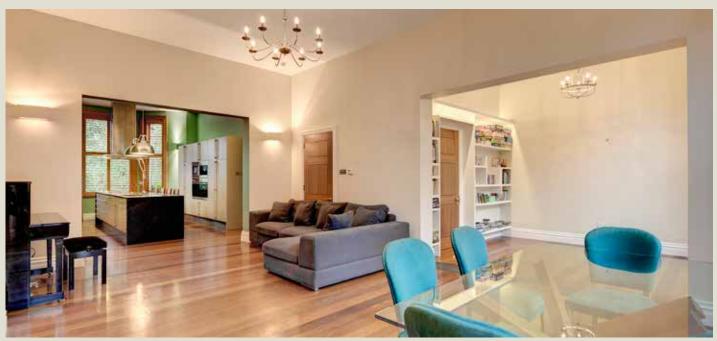

PRINCE ARTHUR ROAD HAMPSTEAD VILLAGE NW3

This elegant high ceilinged 6 to 7 bedroom house (5187 sq ft) comprises a grand entrance hall, four reception rooms, a bespoke fitted kitchen/breakfast room, principal bedroom with large en suite dressing room and bathroom, two further bedroom suites, three further bedrooms, family bathroom, top floor games room/study, utility room, store rooms, potential to create a staff flat with separate entrance, 102' landscaped rear garden with a separate children's soft play area and off street parking.

## **ACCOMMODATION & AMENITIES**

Large entrance hall | 2 guest WC's | Kitchen/breakfast room/dining & family room leading onto a terrace with access down to the garden and patio | Drawing room | Gym/music room | Study/staff bedroom | Master bedroom with ensuite dressing room and large bathroom | 5 to 6 further bedrooms (2 en suite) | Family bathroom | 26' top floor games room | Far reaching city and village views | Numerous store rooms | 102' rear garden with separate soft play area | Off street parking space | Residents parking CA-H