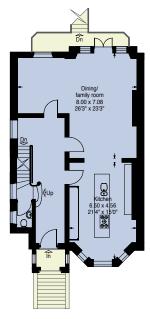

## GROSS INTERNAL AREA APPROX. 482 SQ M - 5,187 SQ FT

Third Floor

Second Floor

First Floor

Lower Ground Floor

**Ground Floor** 

Misrepresentation Act 1967. This brochure and the descriptions and measurements herein do not constitute representation and whilst every effort has been made to ensure accuracy, this cannot be guaranteed.