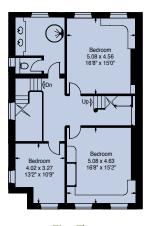

## GROSS INTERNAL AREA APPROX. 482 SQ M - 5,187 SQ FT

Third Floor

Second Floor

First Floor

Lower Ground Floor

**Ground Floor** 

Misrepresentation Act 1967. This brochure and the descriptions and measurements herein do not constitute representation and whilst every effort has been made to ensure accuracy, this cannot be guaranteed.