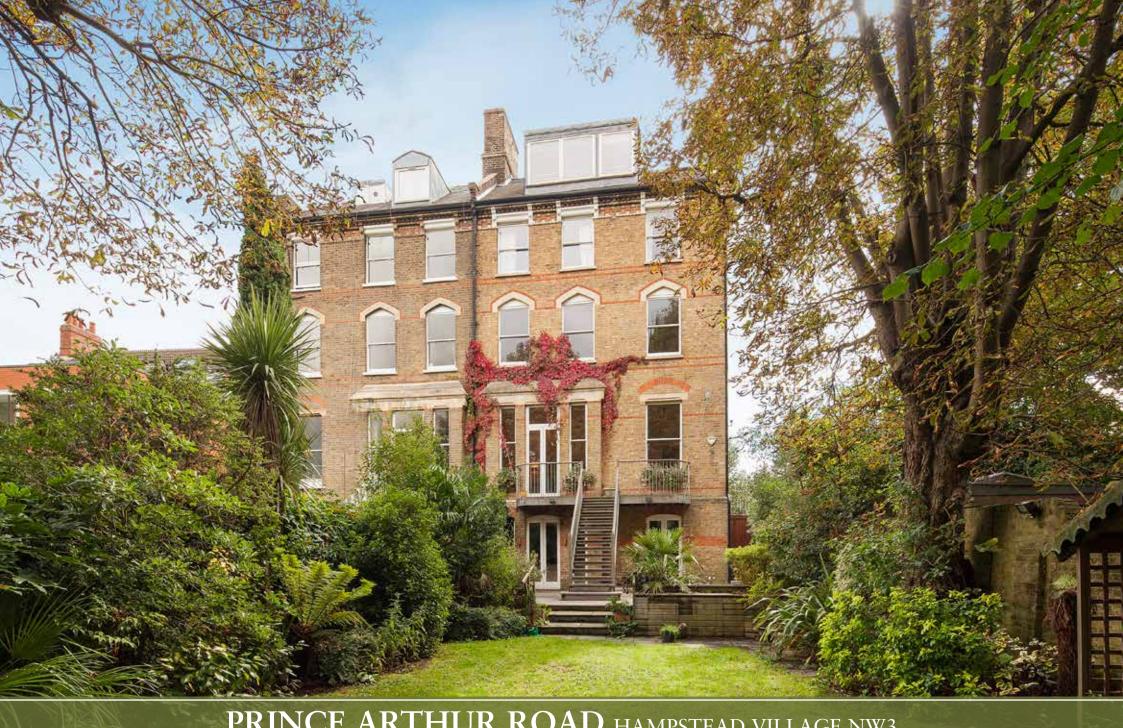

PRINCE ARTHUR ROAD HAMPSTEAD VILLAGE NW3

This elegant high ceilinged 6 to 7 bedroom house (5187 sq ft) comprises a grand entrance hall, four reception rooms, a bespoke fitted kitchen/breakfast room, principal bedroom with large en suite dressing room and bathroom, two further bedroom suites, three further bedrooms, family bathroom, top floor games room/study, utility room, store rooms, potential to create a staff flat with separate entrance, 102' landscaped rear garden with a separate children's soft play area and off street parking.

## **ACCOMMODATION & AMENITIES**

Large entrance hall | 2 guest WC's | Kitchen/breakfast room/dining & family room leading onto a terrace with access down to the garden and patio | Drawing room | Gym/music room | Study/staff bedroom | Master bedroom with ensuite dressing room and large bathroom | 5 to 6 further bedrooms (2 en suite) | Family bathroom | 26' top floor games room | Far reaching city and village views | Numerous store rooms | 102' rear garden with separate soft play area | Off street parking space | Residents parking CA-H