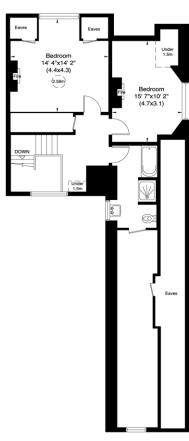

LARGE EAVED AREA THAT COULD POSSIBLY BE CONVERTED INTO HABITABLE SPACE, FRONT AND REAR GARDENS, RESIDENTS PARKING CA-B.

## Belsize Lane, NW3

Gross internal area (approx.) 325 Sq m (3500 Sq ft) Including Under 1.5m and Eaves 303 Sq m (3256 Sq ft) Excluding Under 1.5m and Eaves For identification only, Not to Scale

Floor Plan by **capital group** 020 8671 7722

First Floor

Second Floor