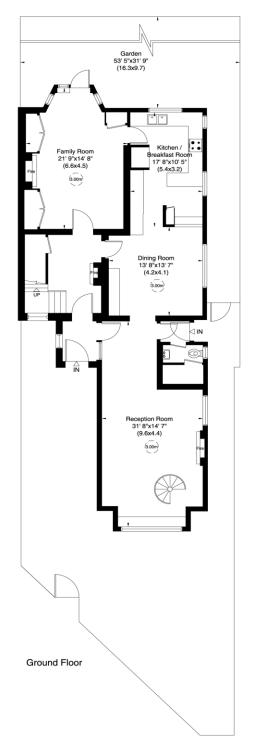

## **ACCOMMODATION & AMENITIES**

ENTRANCE HALL, INNER HALLWAY, DOUBLE VOLUME DRAWING ROOM, KITCHEN/BREAKFAST ROOM/DINING ROOM, FAMILY ROOM OPENING ONTO THE PRIVATE PATIO AND GARDEN, GUEST CLOAKROOM, MASTER BEDROOM WITH ENSUITE BATHROOM, GALLERIED BEDROOM/OFFICE, THREE FURTHER BEDROOMS, (1 ENSUITE), FAMILY BATHROOM,

## Belsize Lane, NW3

Gross internal area (approx.) 325 Sq m (3500 Sq ft) Including Under 1.5m and Eaves 303 Sq m (3256 Sq ft) Excluding Under 1.5m and Eaves For identification only, Not to Scale

Floor Plan by **capital group** 020 8671 7722