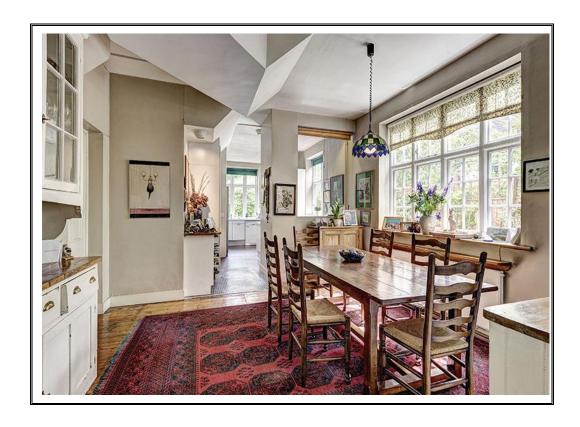

This wonderful 5 bedroom property is set back from the road extends to 3256 sq ft and offers bright and spacious accommodation, with an impressive part double volume drawing room with a spiral staircase which leads up to a large galleried office/bedroom, a 31' through kitchen/breakfast room/dining room and a family room which opens out onto the rear garden. The house would benefit from having a general program of refurbishment, but has great potential to enlarge and reconfigure the accommodation to create a larger internal floor area.

## **ACCOMMODATION & AMENITIES**

ENTRANCE HALL, INNER HALLWAY, DOUBLE VOLUME DRAWING ROOM, KITCHEN/BREAKFAST ROOM/DINING ROOM, FAMILY ROOM OPENING ONTO THE PRIVATE PATIO AND GARDEN, GUEST CLOAKROOM, MASTER BEDROOM WITH ENSUITE BATHROOM, GALLERIED BEDROOM/OFFICE, THREE FURTHER BEDROOMS, (1 ENSUITE), FAMILY BATHROOM,