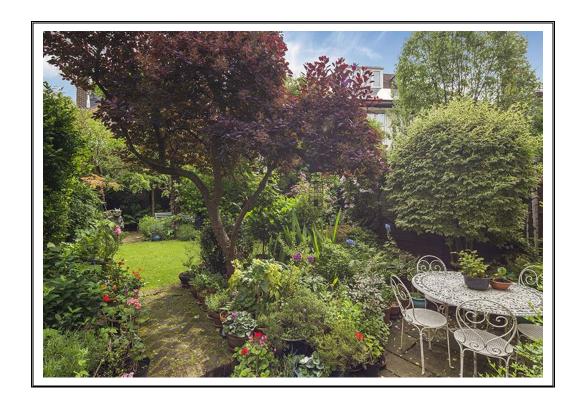

The house is complemented by having a mature front garden and a secluded 53' rear garden with a patio area and lawn.