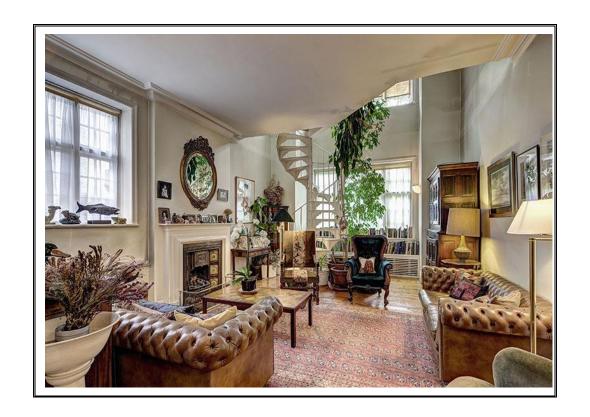

This wonderful 5 bedroom property is set back from the road extends to 3256 sq ft and offers bright and spacious accommodation, with an impressive part double volume drawing room with a spiral staircase which leads up to a large galleried office/bedroom, a 31' through kitchen/breakfast room/dining room and a family room which opens out onto the rear garden. The house would benefit from having a general program of refurbishment, but has great potential to enlarge and reconfigure the accommodation to create a larger internal floor area.

## **ACCOMMODATION & AMENITIES**

ENTRANCE HALL, INNER HALLWAY, DOUBLE VOLUME DRAWING ROOM, KITCHEN/BREAKFAST ROOM/DINING ROOM, FAMILY ROOM OPENING ONTO THE PRIVATE PATIO AND GARDEN, GUEST CLOAKROOM, MASTER BEDROOM WITH ENSUITE BATHROOM, GALLERIED BEDROOM/OFFICE, THREE FURTHER BEDROOMS, (1 ENSUITE), FAMILY BATHROOM,