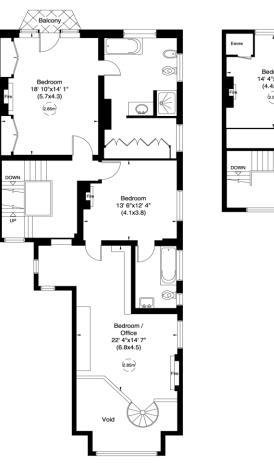

## **ACCOMMODATION & AMENITIES**

ENTRANCE HALL, INNER HALLWAY, DOUBLE VOLUME DRAWING ROOM, KITCHEN/BREAKFAST ROOM/DINING ROOM, FAMILY ROOM OPENING ONTO THE PRIVATE PATIO AND GARDEN, GUEST CLOAKROOM, MASTER BEDROOM WITH ENSUITE BATHROOM, GALLERIED BEDROOM/OFFICE, THREE FURTHER BEDROOMS, (1 ENSUITE), FAMILY BATHROOM,

## Belsize Lane, NW3

Gross internal area (approx.) 325 Sq m (3500 Sq ft) Including Under 1.5m and Eaves 303 Sq m (3256 Sq ft) Excluding Under 1.5m and Eaves For identification only, Not to Scale

Floor Plan by **capital group** 020 8671 7722

First Floor

Second Floor