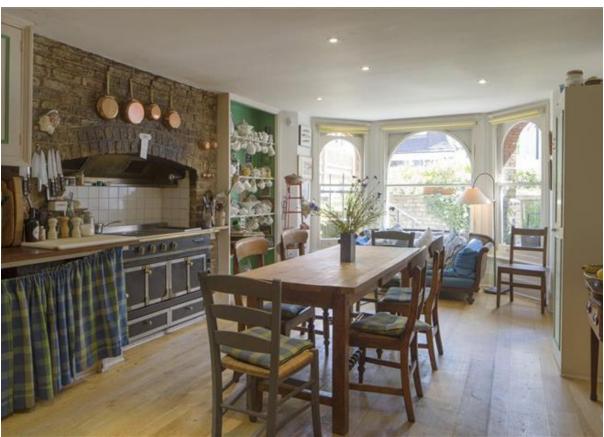

## **ACCOMODATION & AMENITIES**

ENTRANCE HALL, TWO GUEST WC'S, COAT CUPBOARD, DRAWING ROOM, SITTING ROOM, KITCHEN/BREAKFAST ROOM, SIX BEDROOMS, TWO BATHROOMS, ATTIC, CELLAR, UTILITY AREA, EXTENSIVE STORAGE, 91' NORTH WEST FACING GARDEN, RESIDENTS PARKING, EER-E