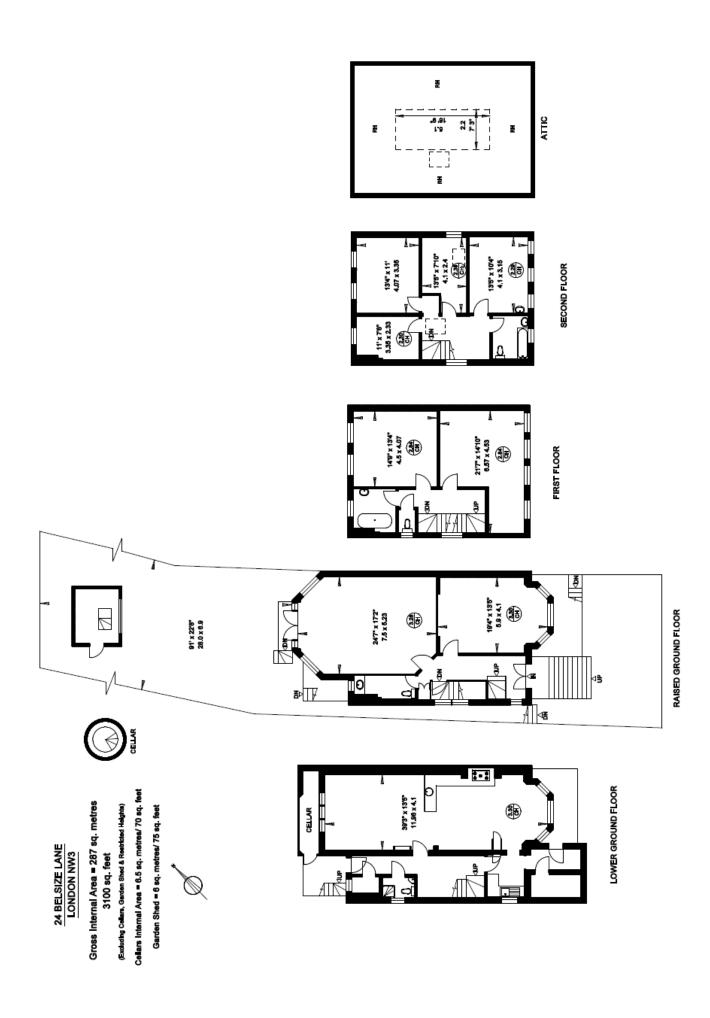

## **ACCOMODATION & AMENITIES**

ENTRANCE HALL, TWO GUEST WC'S, COAT CUPBOARD, DRAWING ROOM, SITTING ROOM, KITCHEN/BREAKFAST ROOM, SIX BEDROOMS, TWO BATHROOMS, ATTIC, CELLAR, UTILITY AREA, EXTENSIVE STORAGE, 91' NORTH WEST FACING GARDEN, RESIDENTS PARKING, EER-E