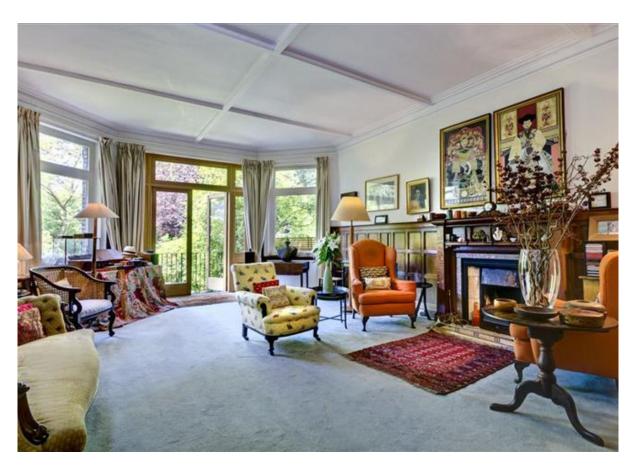

## **ACCOMODATION & AMENITIES**

ENTRANCE HALL, TWO GUEST WC'S, COAT CUPBOARD, DRAWING ROOM, SITTING ROOM, KITCHEN/BREAKFAST ROOM, SIX BEDROOMS, TWO BATHROOMS, ATTIC, CELLAR, UTILITY AREA, EXTENSIVE STORAGE, 91' NORTH WEST FACING GARDEN, RESIDENTS PARKING, EER-E